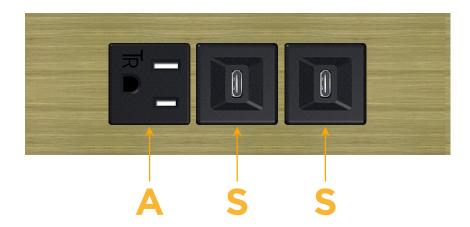

# **Modules/Ports:**

- A Tamper Resistant AC Receptacle
- S USB-C (25W High Speed Charging Port)

TOP