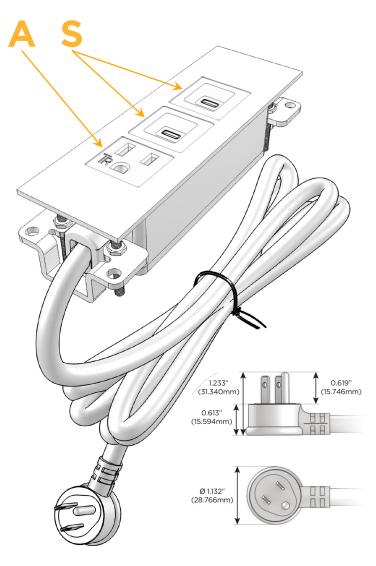

### Plug:

Supplied with Low Profile Flat 45° Angle 120 VAC

Optional Standard Straight 120 VAC Plug

Optional Straight 120 VAC Pass-through Plug

- CLEAN, COMPACT DESIGN
- **STREAMLINED**
- LOW PROFILE
- SIDE-EXITING CORDS
- **PLUG & PLAY**
- 6' AC CORD & PLUG (FLAT PLUG STANDARD)
- **CUSTOMIZABLE CONFIGURATIONS AND FINISHES**
- **UL LISTED FOR MOUNTING IN FURNITURE**
- 15A

# **Modules/Ports:**

- A Tamper Resistant AC Receptacle
- S USB-C (25W High Speed Charging Port)

TOP