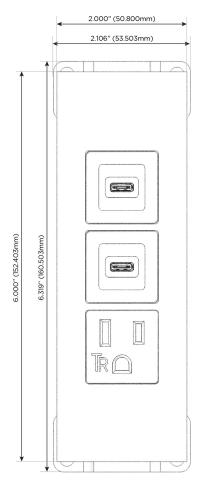

# **Modules/Ports:**

- A Tamper Resistant AC Receptacle
- S USB-C (25W High Speed Charging Port)

TOP