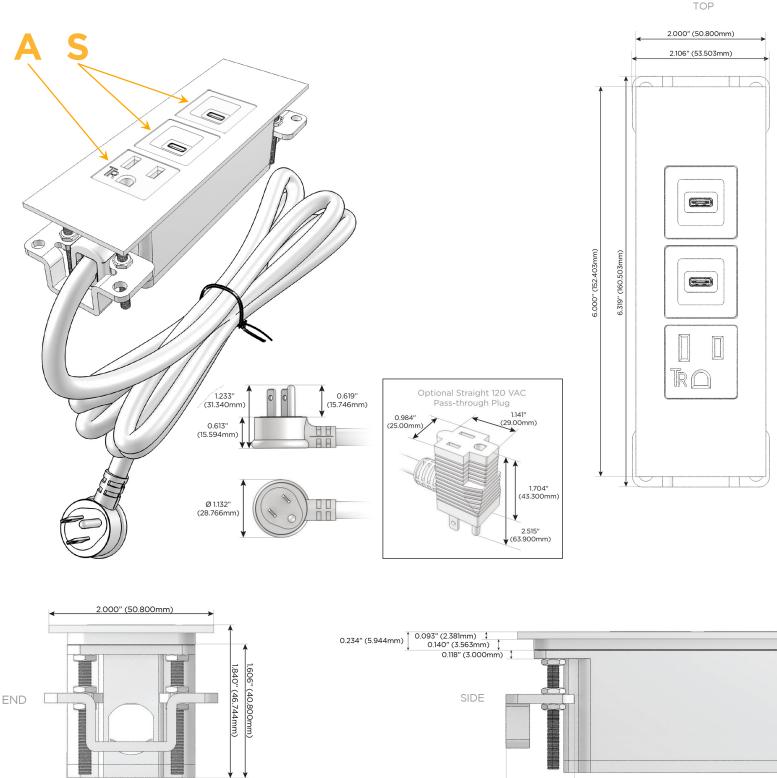

# AC POWER & DATA CONNECTIVITY SOLUTION

M-POWER-3T-ASS-B2ATP

Specs:

- Modules/Ports:
- A Tamper Resistant AC Receptacle
- S USB-C (25W High Speed Charging Port)

Distributed by

Mormax Company, Inc. 8 Westchester Plaza Elmsford, NY 10523

## Module/Port Options:

- **Tamper Resistant AC Receptacle** Α
- USB-A & USB-C (20W) Е
- Double USB-A (Fast Charging Ports 18W) Μ
- HDMI H.
- CAT 6 6
- 12 RJ 12
- X Switched AC
- 3-Way Switch (Low Voltage) Y
- V USB-C (45W High Speed Charging Port)
- S USB-C (25W High Speed Charging Port)
- R Switched AC (Rocker Switch)
- D **Dimmer Switch**

### Plug:

Supplied with Low Profile Flat 45° Angle 120 VAC Plug

- **Optional Standard Straight 120 VAC Plug**
- Optional Straight 120 VAC Pass-through Plug

- CLEAN, COMPACT DESIGN
- STREAMLINED
- LOW PROFILE
- SIDE-EXITING CORDS
- PLUG & PLAY
- 6' AC CORD & PLUG (FLAT PLUG STANDARD)
- CUSTOMIZABLE CONFIGURATIONS AND FINISHES
- UL LISTED FOR MOUNTING IN FURNITURE
- 15A