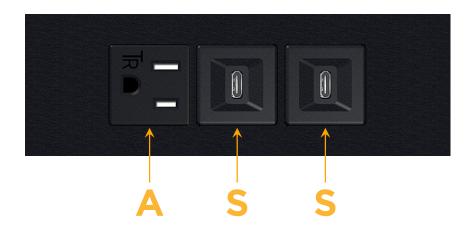

# AC POWER & DATA CONNECTIVITY SOLUTION

M-POWER-3T-ASS-B2ATP

Specs:

- Modules/Ports:
- A Tamper Resistant AC Receptacle
- S USB-C (25W High Speed Charging Port)

Distributed by

Mormax Company, Inc. 8 Westchester Plaza Elmsford, NY 10523

## Module/Port Options:

- **Tamper Resistant AC Receptacle** Α
- USB-A & USB-C (20W) Е
- Double USB-A (Fast Charging Ports 18W) Μ
- HDMI H.
- CAT 6 6
- 12 RJ 12
- X Switched AC
- 3-Way Switch (Low Voltage) Y
- V USB-C (45W High Speed Charging Port)
- S USB-C (25W High Speed Charging Port)
- R Switched AC (Rocker Switch)
- D **Dimmer Switch**