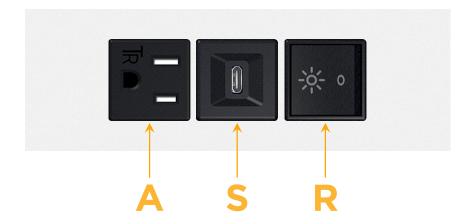

### **Module/Port Options:**

- A Tamper Resistant AC Receptacle
- E USB-A & USB-C (20W)
- M Double USB-A (Fast Charging Ports 18W)
- H HDMI
- 6 CAT 6
- 12 RJ 12
- X Switched AC
- Y 3-Way Switch (Low Voltage)
- V USB-C (45W High Speed Charging Port)
- S USB-C (25W High Speed Charging Port)
- R Switched AC (Rocker Switch)
- **D** Dimmer Switch

# **Modules/Ports:**

- A Tamper Resistant AC Receptacle
- S USB-C (25W High Speed Charging Port)
- R Switched AC (Rocker Switch)

TOP