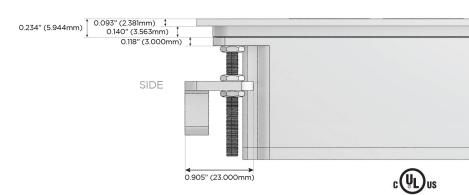

### Plug:

Supplied with Low Profile Flat 45° Angle 120 VAC Plug

Optional Standard Straight 120 VAC Plug

Optional Straight 120 VAC Pass-through Plug

- CLEAN, COMPACT DESIGN
- STREAMLINED
- LOW PROFILE
- SIDE-EXITING CORDS
- PLUG & PLAY
- 6' AC CORD & PLUG (FLAT PLUG STANDARD)
- CUSTOMIZABLE CONFIGURATIONS AND FINISHES
- UL LISTED FOR MOUNTING IN FURNITURE
- 15A