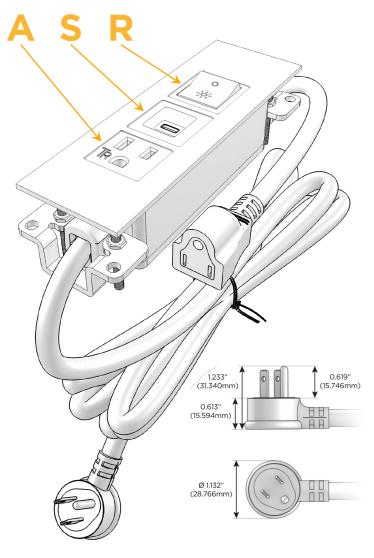

### Plug:

Supplied with Low Profile Flat 45° Angle 120 VAC Plug

Optional Standard Straight 120 VAC Plug

Optional Straight 120 VAC Pass-through Plug

- CLEAN, COMPACT DESIGN
- STREAMLINED
- LOW PROFILE
- SIDE-EXITING CORDS
- PLUG & PLAY
- 6' AC CORD & PLUG (FLAT PLUG STANDARD)
- CUSTOMIZABLE CONFIGURATIONS AND FINISHES
- UL LISTED FOR MOUNTING IN FURNITURE
- 15A

# **Modules/Ports:**

- A Tamper Resistant AC Receptacle
- S USB-C (25W High Speed Charging Port)
- R Switched AC (Rocker Switch)

TOP