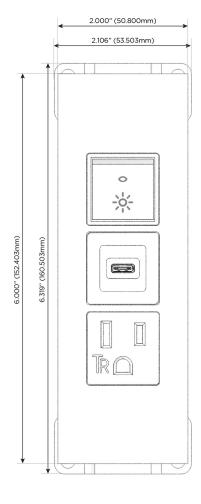

### **Module/Port Options:**

- A Tamper Resistant AC Receptacle
- E USB-A & USB-C (20W)
- M Double USB-A (Fast Charging Ports 18W)
- H HDMI
- 6 CAT 6
- 12 RJ 12
- X Switched AC
- Y 3-Way Switch (Low Voltage)
- V USB-C (45W High Speed Charging Port)
- S USB-C (25W High Speed Charging Port)
- R Switched AC (Rocker Switch)
- **D** Dimmer Switch

# **Modules/Ports:**

- A Tamper Resistant AC Receptacle
- S USB-C (25W High Speed Charging Port)
- R Switched AC (Rocker Switch)

TOP