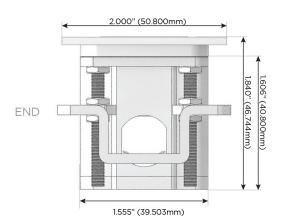

### Plug:

Supplied with Low Profile Flat 45° Angle 120 VAC Plug

Optional Standard Straight 120 VAC Plug

Optional Straight 120 VAC Pass-through Plug

- CLEAN, COMPACT DESIGN
- STREAMLINED
- LOW PROFILE
- SIDE-EXITING CORDS
- PLUG & PLAY
- 6' AC CORD & PLUG (FLAT PLUG STANDARD)
- CUSTOMIZABLE CONFIGURATIONS AND FINISHES
- UL LISTED FOR MOUNTING IN FURNITURE
- 15A