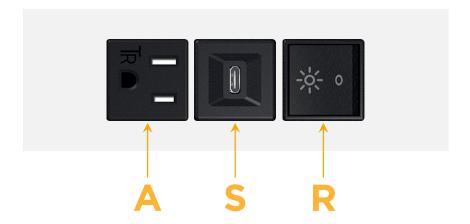

## Modules/Ports:

- A Tamper Resistant AC Receptacle
- S USB-C (25W High Speed Charging Port)
- R Switched AC (Rocker Switch)