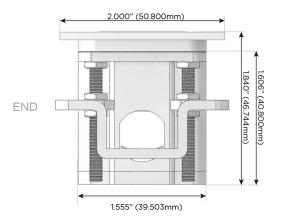

5W High Speed Charging Port)
- R Switched AC (Rocker Switch)
- **D** Dimmer Switch

#### Plug:

Supplied with Low Profile Flat 45° Angle 120 VAC Plug

Optional Standard Straight 120 VAC Plug

Optional Straight 120 VAC Pass-through Plug

- CLEAN, COMPACT DESIGN
- STREAMLINED
- LOW PROFILE
- SIDE-EXITING CORDS
- PLUG & PLAY
- 6' AC CORD & PLUG (FLAT PLUG STANDARD)
- CUSTOMIZABLE CONFIGURATIONS AND FINISHES
- UL LISTED FOR MOUNTING IN FURNITURE
- 15A





#### AC POWER & DATA CONNECTIVITY SOLUTION

M-POWER-3T-ASR-WATP

Specs:

# MORMAX

Mormax Company, Inc. 8 Westchester Plaza

Elmsford, NY 10523

Distributed by

8

914-699-0101

sales@mormax.com
mormax.com

## Modules/Ports:

- A Tamper Resistant AC Receptacle
- S USB-C (25W High Speed Charging Port)
- R Switched AC (Rocker Switch)