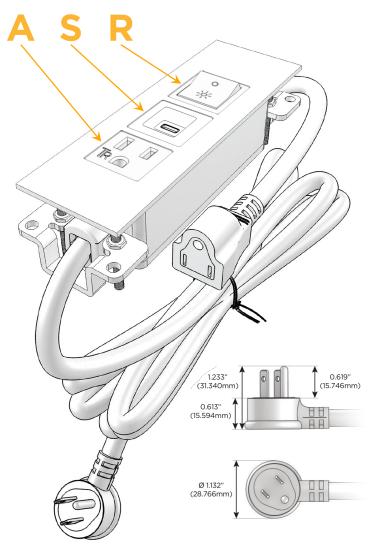

#### AC POWER & DATA CONNECTIVITY SOLUTION

M-POWER-3T-ASR-WATP

Distributed by

Mormax Company, Inc. 8 Westchester Plaza

Elmsford, NY 10523

914-699-0101 sales@mormax.com

mormax.com

Metro Light & Power's line of power & data solutions offers sophisticated design elements combined with greater ease of installation. Streamlined and low-profile, enhanced by side-exiting cords, our outlets advance the industry with their cutting edge look and feel. We believe flexibility is key, and we provide a variety of mounting options, including the ability to mount in limited spaces. Our outlets are available in many finishes and configurations, in addition to a custom color and finish capability for our clients.

#### AC POWER & DATA CONNECTIVITY SOLUTION

M-POWER-3T-ASR-WATP

Specs:

## Modules/Ports:

- A Tamper Resistant AC Receptacle
- S USB-C (25W High Speed Charging Port)
- R Switched AC (Rocker Switch)