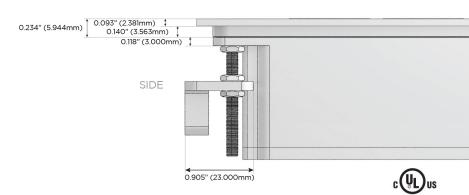

High Speed Charging Port)
- R Switched AC (Rocker Switch)
- **D** Dimmer Switch

#### Plug:

Supplied with Low Profile Flat 45° Angle 120 VAC Plug

Optional Standard Straight 120 VAC Plug

Optional Straight 120 VAC Pass-through Plug

- CLEAN, COMPACT DESIGN
- STREAMLINED
- LOW PROFILE
- SIDE-EXITING CORDS
- PLUG & PLAY
- 6' AC CORD & PLUG (FLAT PLUG STANDARD)
- CUSTOMIZABLE CONFIGURATIONS AND FINISHES
- UL LISTED FOR MOUNTING IN FURNITURE
- 15A





#### AC POWER & DATA CONNECTIVITY SOLUTION

M-POWER-3T-ASR-WATP

Specs:

# MORMAX

Mormax Company, Inc. 8 Westchester Plaza

Elmsford, NY 10523

Distributed by

8

914-699-0101

sales@mormax.com
mormax.com

## Modules/Ports:

- A Tamper Resistant AC Receptacle
- S USB-C (25W High Speed Charging Port)
- R Switched AC (Rocker Switch)