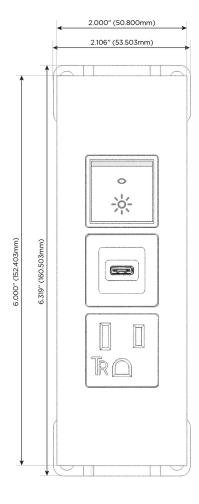

(25W High Speed Charging Port)
- R Switched AC (Rocker Switch)
- **D** Dimmer Switch

#### Plug:

Supplied with Low Profile Flat 45° Angle 120 VAC Plug

Optional Standard Straight 120 VAC Plug

Optional Straight 120 VAC Pass-through Plug

- CLEAN, COMPACT DESIGN
- STREAMLINED
- LOW PROFILE
- SIDE-EXITING CORDS
- PLUG & PLAY
- 6' AC CORD & PLUG (FLAT PLUG STANDARD)
- CUSTOMIZABLE CONFIGURATIONS AND FINISHES
- UL LISTED FOR MOUNTING IN FURNITURE
- 15A





#### AC POWER & DATA CONNECTIVITY SOLUTION

M-POWER-3T-ASR-WATP

Specs:

# MORMAX

Mormax Company, Inc. 8 Westchester Plaza

Elmsford, NY 10523

Distributed by

8

914-699-0101

sales@mormax.com
mormax.com

## Modules/Ports:

- A Tamper Resistant AC Receptacle
- S USB-C (25W High Speed Charging Port)
- R Switched AC (Rocker Switch)