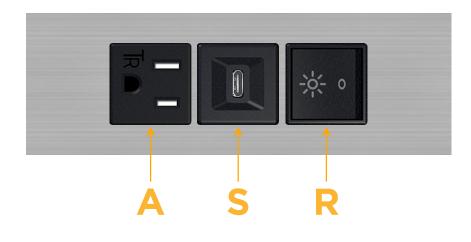

## Module/Port Options:

- A Tamper Resistant AC Receptacle
- E USB-A & USB-C (20W)
- M Double USB-A (Fast Charging Ports 18W)
- H HDMI
- 6 CAT 6
- 12 RJ 12
- X Switched AC
- Y 3-Way Switch (Low Voltage)
- V USB-C (45W High Speed Charging Port)
- S USB-C (25W High Speed Charging Port)
- R Switched AC (Rocker Switch)
- D Dimmer Switch