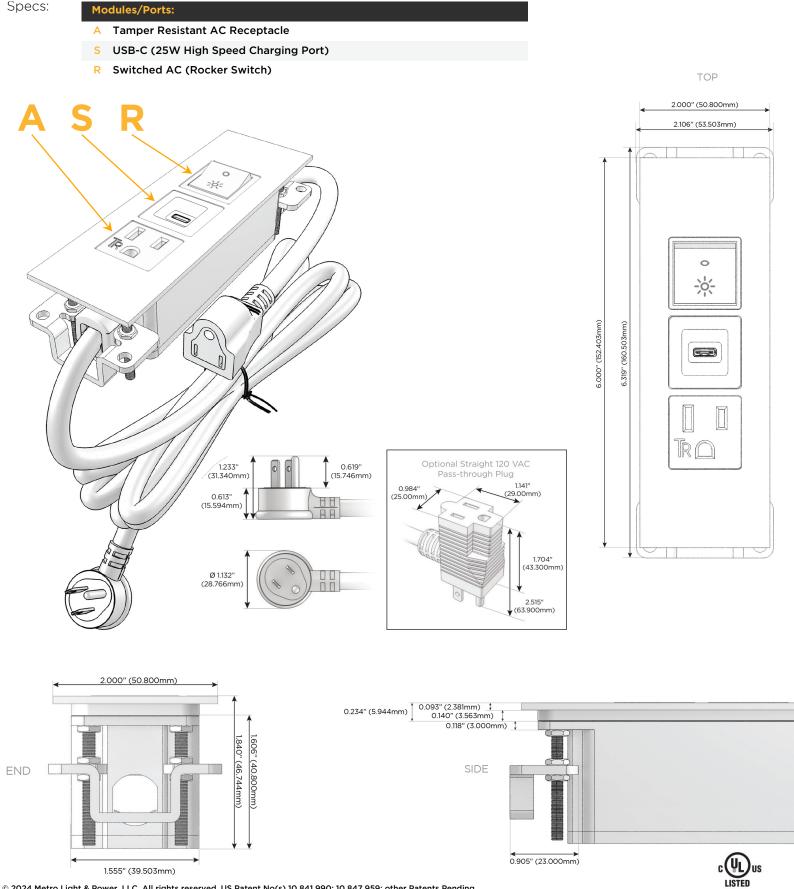

## Module/Port Options:

- A Tamper Resistant AC Receptacle
- E USB-A & USB-C (20W)
- M Double USB-A (Fast Charging Ports 18W)
- H HDMI
- 6 CAT 6
- 12 RJ 12
- X Switched AC
- Y 3-Way Switch (Low Voltage)
- V USB-C (45W High Speed Charging Port)
- S USB-C (25W High Speed Charging Port)
- R Switched AC (Rocker Switch)
- D Dimmer Switch

#### Plug:

Supplied with Low Profile Flat 45° Angle 120 VAC Plug

**Optional Standard Straight 120 VAC Plug** 

Optional Straight 120 VAC Pass-through Plug

- CLEAN, COMPACT DESIGN
- STREAMLINED
- LOW PROFILE
- SIDE-EXITING CORDS
- PLUG & PLAY
- 6' AC CORD & PLUG (FLAT PLUG STANDARD)
- CUSTOMIZABLE CONFIGURATIONS AND FINISHES
- UL LISTED FOR MOUNTING IN FURNITURE
- 15A