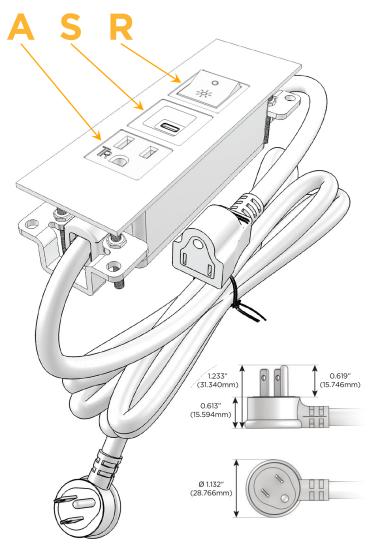

## Plug:

Supplied with Low Profile Flat 45° Angle 120 VAC

Optional Standard Straight 120 VAC Plug

Optional Straight 120 VAC Pass-through Plug

- CLEAN, COMPACT DESIGN
- **STREAMLINED**
- LOW PROFILE
- SIDE-EXITING CORDS
- **PLUG & PLAY**
- 6' AC CORD & PLUG (FLAT PLUG STANDARD)
- **CUSTOMIZABLE CONFIGURATIONS AND FINISHES**
- **UL LISTED FOR MOUNTING IN FURNITURE**
- 15A

sales@mormax.com
mormax.com

**Modules/Ports:** 

- A Tamper Resistant AC Receptacle
- S USB-C (25W High Speed Charging Port)
- R Switched AC (Rocker Switch)

TOP