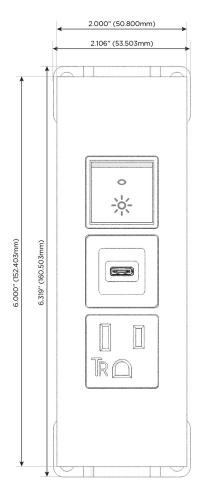

sales@mormax.com
mormax.com

**Modules/Ports:** 

- A Tamper Resistant AC Receptacle
- S USB-C (25W High Speed Charging Port)
- R Switched AC (Rocker Switch)

TOP