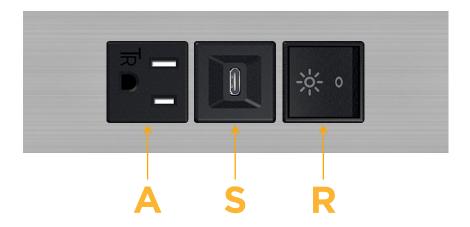

sales@mormax.com
mormax.com

**Modules/Ports:** 

- A Tamper Resistant AC Receptacle
- S USB-C (25W High Speed Charging Port)
- R Switched AC (Rocker Switch)

TOP