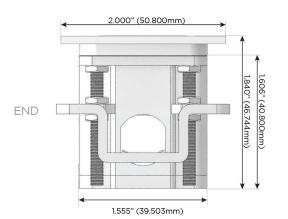

## AC POWER & DATA CONNECTIVITY SOLUTION

M-POWER-3T-ASR-SS4ATP

Specs:

Distributed by

Mormax Company, Inc.
8 Westchester Plaza

Elmsford, NY 10523

**&**<

914-699-0101