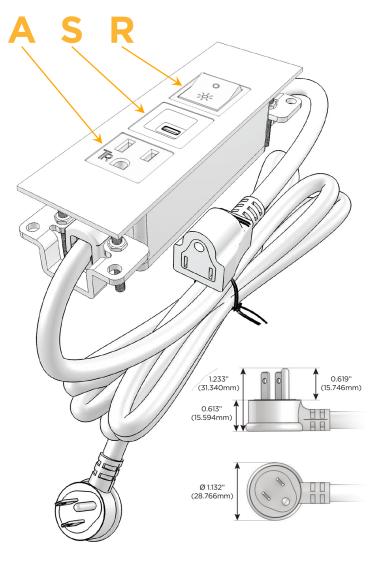

### **Module/Port Options:**

- A Tamper Resistant AC Receptacle
- E USB-A & USB-C (20W)
- M Double USB-A (Fast Charging Ports 18W)
- H HDMI
- 6 CAT 6
- 12 RJ 12
- X Switched AC
- Y 3-Way Switch (Low Voltage)
- V USB-C (45W High Speed Charging Port)
- S USB-C (25W High Speed Charging Port)
- R Switched AC (Rocker Switch)
- **D** Dimmer Switch

### Plug:

Supplied with Low Profile Flat 45° Angle 120 VAC Plug

Optional Standard Straight 120 VAC Plug

Optional Straight 120 VAC Pass-through Plug

- · CLEAN, COMPACT DESIGN
- STREAMLINED
- LOW PROFILE
- SIDE-EXITING CORDS
- PLUG & PLAY
- 6' AC CORD & PLUG (FLAT PLUG STANDARD)
- CUSTOMIZABLE CONFIGURATIONS AND FINISHES
- UL LISTED FOR MOUNTING IN FURNITURE
- 15A

# **Modules/Ports:**

- **Tamper Resistant AC Receptacle**
- USB-C (25W High Speed Charging Port)
- Switched AC (Rocker Switch)

TOP