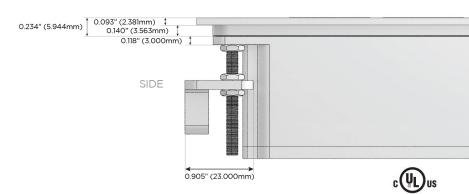

(25W High Speed Charging Port)
- R Switched AC (Rocker Switch)
- **D** Dimmer Switch

### Plug:

Supplied with Low Profile Flat 45° Angle 120 VAC Plug

Optional Standard Straight 120 VAC Plug

Optional Straight 120 VAC Pass-through Plug

- · CLEAN, COMPACT DESIGN
- STREAMLINED
- LOW PROFILE
- SIDE-EXITING CORDS
- PLUG & PLAY
- 6' AC CORD & PLUG (FLAT PLUG STANDARD)
- CUSTOMIZABLE CONFIGURATIONS AND FINISHES
- UL LISTED FOR MOUNTING IN FURNITURE
- 15A





### AC POWER & DATA CONNECTIVITY SOLUTION

M-POWER-3T-ASR-CUATP

Distributed by



Mormax Company, Inc.

914-699-0101

sales@mormax.com mormax.com

8 Westchester Plaza

Elmsford, NY 10523

Specs:

# **Modules/Ports:**

- **Tamper Resistant AC Receptacle**
- USB-C (25W High Speed Charging Port)
- Switched AC (Rocker Switch)

TOP