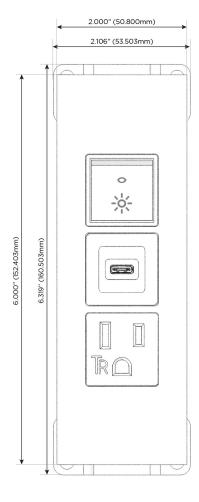

### **Module/Port Options:**

- A Tamper Resistant AC Receptacle
- E USB-A & USB-C (20W)
- M Double USB-A (Fast Charging Ports 18W)
- H HDMI
- 6 CAT 6
- 12 RJ 12
- X Switched AC
- Y 3-Way Switch (Low Voltage)
- V USB-C (45W High Speed Charging Port)
- S USB-C (25W High Speed Charging Port)
- R Switched AC (Rocker Switch)
- **D** Dimmer Switch

# **Modules/Ports:**

- **Tamper Resistant AC Receptacle**
- USB-C (25W High Speed Charging Port)
- Switched AC (Rocker Switch)

TOP