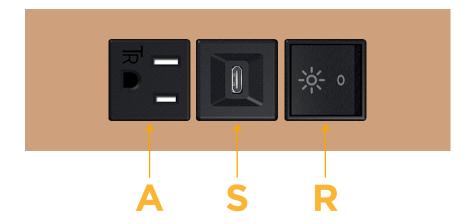

### **Module/Port Options:**

- A Tamper Resistant AC Receptacle
- E USB-A & USB-C (20W)
- M Double USB-A (Fast Charging Ports 18W)
- H HDMI
- 6 CAT 6
- 12 RJ 12
- X Switched AC
- Y 3-Way Switch (Low Voltage)
- V USB-C (45W High Speed Charging Port)
- S USB-C (25W High Speed Charging Port)
- R Switched AC (Rocker Switch)
- **D** Dimmer Switch

# **Modules/Ports:**

- **Tamper Resistant AC Receptacle**
- USB-C (25W High Speed Charging Port)
- Switched AC (Rocker Switch)

TOP