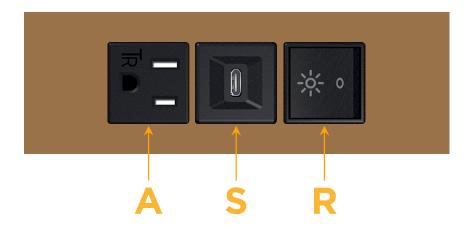

## **Modules/Ports:**

- A Tamper Resistant AC Receptacle
- S USB-C (25W High Speed Charging Port)
- R Switched AC (Rocker Switch)

TOP