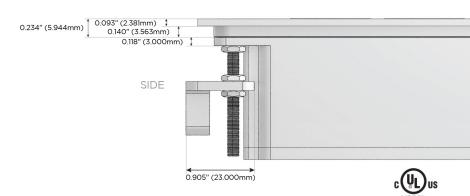

-BZTP

Specs:

## **Modules/Ports:**

- A Tamper Resistant AC Receptacle
- S USB-C (25W High Speed Charging Port)
- R Switched AC (Rocker Switch)

TOP