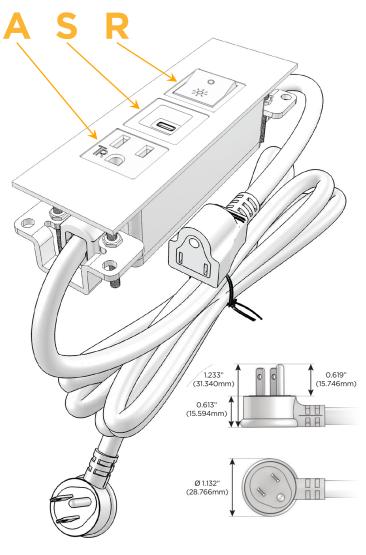

### Plug:

Supplied with Low Profile Flat 45° Angle 120 VAC

Optional Standard Straight 120 VAC Plug

Optional Straight 120 VAC Pass-through Plug

- CLEAN, COMPACT DESIGN
- **STREAMLINED**
- LOW PROFILE
- SIDE-EXITING CORDS
- **PLUG & PLAY**
- 6' AC CORD & PLUG (FLAT PLUG STANDARD)
- **CUSTOMIZABLE CONFIGURATIONS AND FINISHES**
- **UL LISTED FOR MOUNTING IN FURNITURE**
- 15A

## **Modules/Ports:**

- A Tamper Resistant AC Receptacle
- S USB-C (25W High Speed Charging Port)
- R Switched AC (Rocker Switch)

TOP