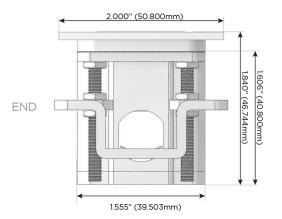

-BZTP

Specs:

## **Modules/Ports:**

- A Tamper Resistant AC Receptacle
- S USB-C (25W High Speed Charging Port)
- R Switched AC (Rocker Switch)

TOP