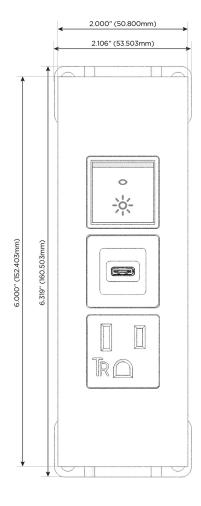

## **Modules/Ports:**

- A Tamper Resistant AC Receptacle
- S USB-C (25W High Speed Charging Port)
- R Switched AC (Rocker Switch)

TOP