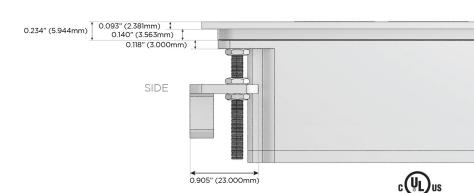

5W High Speed Charging Port)
- R Switched AC (Rocker Switch)
- **D** Dimmer Switch

#### Plug:

Supplied with Low Profile Flat 45° Angle 120 VAC Plug

Optional Standard Straight 120 VAC Plug

Optional Straight 120 VAC Pass-through Plug

- CLEAN, COMPACT DESIGN
- STREAMLINED
- LOW PROFILE
- SIDE-EXITING CORDS
- PLUG & PLAY
- 6' AC CORD & PLUG (FLAT PLUG STANDARD)
- CUSTOMIZABLE CONFIGURATIONS AND FINISHES
- UL LISTED FOR MOUNTING IN FURNITURE
- 15A





#### AC POWER & DATA CONNECTIVITY SOLUTION

M-POWER-3T-ASR-BZATP

Specs:

# Distributed by



Mormax Company, Inc. 8 Westchester Plaza

Elmsford, NY 10523

914-699-0101

mormax.com

sales@mormax.com

## **Modules/Ports:**

- **Tamper Resistant AC Receptacle**
- USB-C (25W High Speed Charging Port)
- Switched AC (Rocker Switch)

TOP