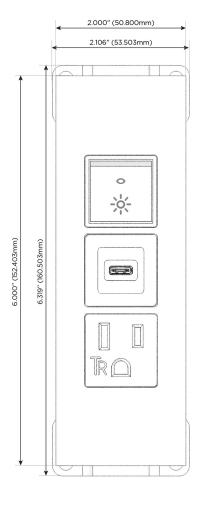

## **Modules/Ports:**

- **Tamper Resistant AC Receptacle**
- USB-C (25W High Speed Charging Port)
- Switched AC (Rocker Switch)

TOP