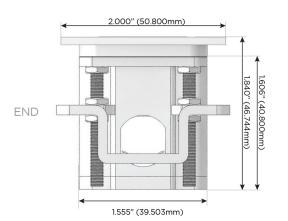

(25W High Speed Charging Port)
- R Switched AC (Rocker Switch)
- **D** Dimmer Switch

#### Plug:

Supplied with Low Profile Flat 45° Angle 120 VAC Plug

Optional Standard Straight 120 VAC Plug

Optional Straight 120 VAC Pass-through Plug

- CLEAN, COMPACT DESIGN
- STREAMLINED
- LOW PROFILE
- SIDE-EXITING CORDS
- PLUG & PLAY
- 6' AC CORD & PLUG (FLAT PLUG STANDARD)
- CUSTOMIZABLE CONFIGURATIONS AND FINISHES
- UL LISTED FOR MOUNTING IN FURNITURE
- 15A





#### AC POWER & DATA CONNECTIVITY SOLUTION

M-POWER-3T-ASR-BZATP

Specs:

# Distributed by



Mormax Company, Inc. 8 Westchester Plaza

Elmsford, NY 10523

914-699-0101

mormax.com

sales@mormax.com

## **Modules/Ports:**

- **Tamper Resistant AC Receptacle**
- USB-C (25W High Speed Charging Port)
- Switched AC (Rocker Switch)

TOP