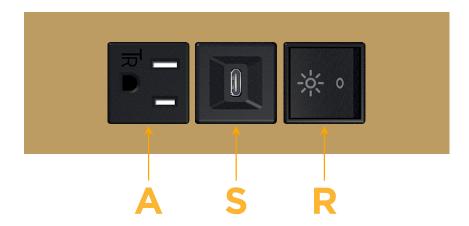

## **Modules/Ports:**

- **Tamper Resistant AC Receptacle**
- USB-C (25W High Speed Charging Port)
- Switched AC (Rocker Switch)

TOP