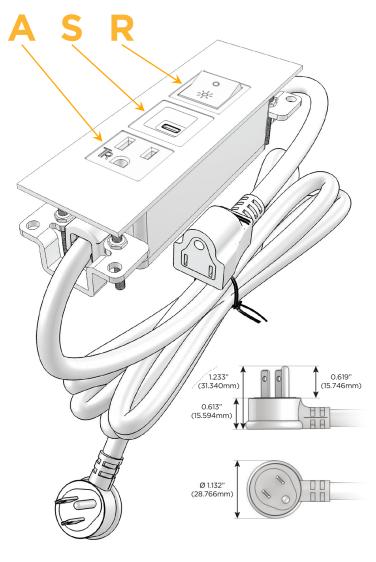

#### Plug:

Supplied with Low Profile Flat 45° Angle 120 VAC Plug

Optional Standard Straight 120 VAC Plug

Optional Straight 120 VAC Pass-through Plug

- CLEAN, COMPACT DESIGN
- STREAMLINED
- LOW PROFILE
- SIDE-EXITING CORDS
- PLUG & PLAY
- 6' AC CORD & PLUG (FLAT PLUG STANDARD)
- CUSTOMIZABLE CONFIGURATIONS AND FINISHES
- UL LISTED FOR MOUNTING IN FURNITURE
- 15A

## **Modules/Ports:**

- **Tamper Resistant AC Receptacle**
- USB-C (25W High Speed Charging Port)
- Switched AC (Rocker Switch)

TOP