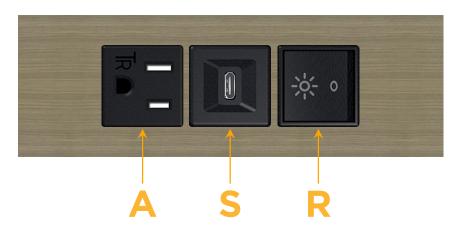

## Module/Port Options:

- A Tamper Resistant AC Receptacle
- E USB-A & USB-C (20W)
- M Double USB-A (Fast Charging Ports 18W)
- H HDMI
- 6 CAT 6
- 12 RJ 12
- X Switched AC
- Y 3-Way Switch (Low Voltage)
- V USB-C (45W High Speed Charging Port)
- S USB-C (25W High Speed Charging Port)
- R Switched AC (Rocker Switch)
- D Dimmer Switch