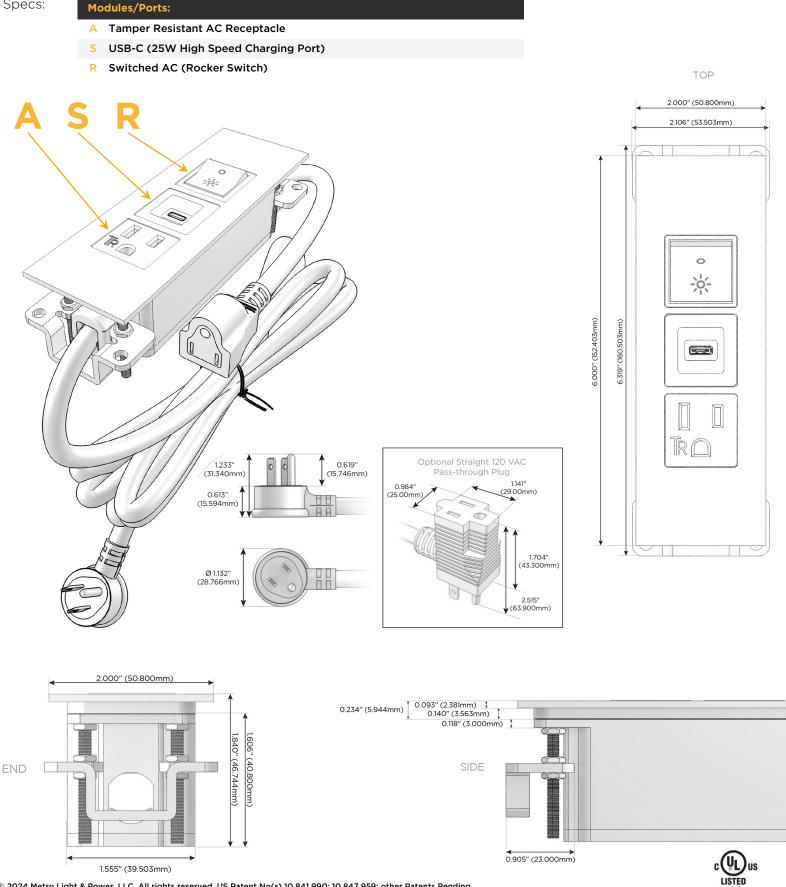

## Module/Port Options:

- A Tamper Resistant AC Receptacle
- E USB-A & USB-C (20W)
- M Double USB-A (Fast Charging Ports 18W)
- H HDMI
- 6 CAT 6
- 12 RJ 12
- X Switched AC
- Y 3-Way Switch (Low Voltage)
- V USB-C (45W High Speed Charging Port)
- S USB-C (25W High Speed Charging Port)
- R Switched AC (Rocker Switch)
- D Dimmer Switch

#### Plug:

Supplied with Low Profile Flat 45° Angle 120 VAC Plug

- **Optional Standard Straight 120 VAC Plug**
- Optional Straight 120 VAC Pass-through Plug

- CLEAN, COMPACT DESIGN
- STREAMLINED
- LOW PROFILE
- SIDE-EXITING CORDS
- PLUG & PLAY
- 6' AC CORD & PLUG (FLAT PLUG STANDARD)
- CUSTOMIZABLE CONFIGURATIONS AND FINISHES
- UL LISTED FOR MOUNTING IN FURNITURE
- 15A

# AC POWER & DATA CONNECTIVITY SOLUTION

M-POWER-3T-ASR-BZ5AATP

Specs:

Mormax Company, Inc. 8 Westchester Plaza Elmsford, NY 10523

C 914-699-0101 sales@mormax.com  $\square$ mormax.com

> E491161 WER DIST

© 2024 Metro Light & Power, LLC. All rights reserved. US Patent No(s) 10,841,990; 10,847,959; other Patents Pending Metro Light & Power, LLC | 11 Smith St Englewood, NJ 07631 | T: 201-416-4160 | F: 208-979-4613 | info@metrolightandpower.com | www.metrolightandpower.com