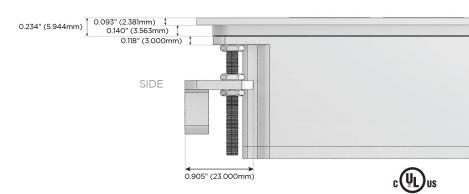

### AC POWER & DATA CONNECTIVITY SOLUTION

M-POWER-3T-ASR-BZ4TP

### Plug:

Supplied with Low Profile Flat 45° Angle 120 VAC

Optional Standard Straight 120 VAC Plug

Optional Straight 120 VAC Pass-through Plug

- CLEAN, COMPACT DESIGN
- **STREAMLINED**
- LOW PROFILE
- SIDE-EXITING CORDS
- **PLUG & PLAY**
- 6' AC CORD & PLUG (FLAT PLUG STANDARD)
- **CUSTOMIZABLE CONFIGURATIONS AND FINISHES**
- **UL LISTED FOR MOUNTING IN FURNITURE**
- 15A