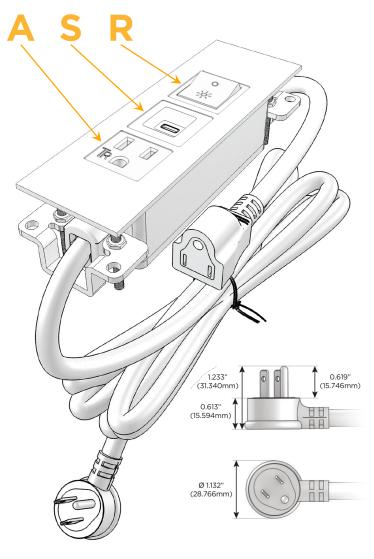

### Plug:

Supplied with Low Profile Flat 45° Angle 120 VAC

Optional Standard Straight 120 VAC Plug

Optional Straight 120 VAC Pass-through Plug

- CLEAN, COMPACT DESIGN
- **STREAMLINED**
- LOW PROFILE
- SIDE-EXITING CORDS
- **PLUG & PLAY**
- 6' AC CORD & PLUG (FLAT PLUG STANDARD)
- **CUSTOMIZABLE CONFIGURATIONS AND FINISHES**
- **UL LISTED FOR MOUNTING IN FURNITURE**
- 15A

# **Modules/Ports:**

- A Tamper Resistant AC Receptacle
- S USB-C (25W High Speed Charging Port)
- R Switched AC (Rocker Switch)