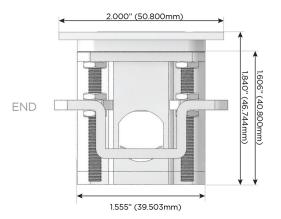

### AC POWER & DATA CONNECTIVITY SOLUTION

M-POWER-3T-ASR-BZ4TP

### Plug:

Supplied with Low Profile Flat 45° Angle 120 VAC

Optional Standard Straight 120 VAC Plug

Optional Straight 120 VAC Pass-through Plug

- CLEAN, COMPACT DESIGN
- **STREAMLINED**
- LOW PROFILE
- SIDE-EXITING CORDS
- **PLUG & PLAY**
- 6' AC CORD & PLUG (FLAT PLUG STANDARD)
- **CUSTOMIZABLE CONFIGURATIONS AND FINISHES**
- **UL LISTED FOR MOUNTING IN FURNITURE**
- 15A