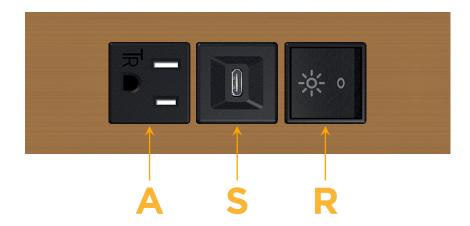

# **Modules/Ports:**

- A Tamper Resistant AC Receptacle
- S USB-C (25W High Speed Charging Port)
- R Switched AC (Rocker Switch)