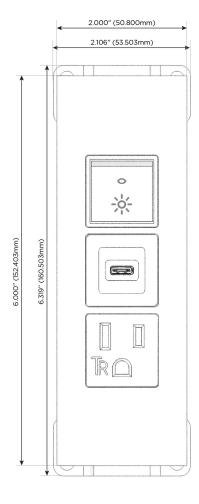

# **Modules/Ports:**

- A Tamper Resistant AC Receptacle
- S USB-C (25W High Speed Charging Port)
- R Switched AC (Rocker Switch)