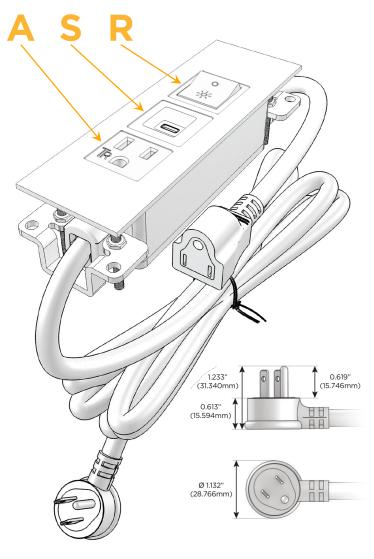

#### Plug:

Supplied with Low Profile Flat 45° Angle 120 VAC

Optional Standard Straight 120 VAC Plug

Optional Straight 120 VAC Pass-through Plug

- CLEAN, COMPACT DESIGN
- **STREAMLINED**
- LOW PROFILE
- SIDE-EXITING CORDS
- **PLUG & PLAY**
- 6' AC CORD & PLUG (FLAT PLUG STANDARD)
- **CUSTOMIZABLE CONFIGURATIONS AND FINISHES**
- **UL LISTED FOR MOUNTING IN FURNITURE**
- 15A

# Modules/Ports:

- A Tamper Resistant AC Receptacle
- S USB-C (25W High Speed Charging Port)
- R Switched AC (Rocker Switch)

TOP