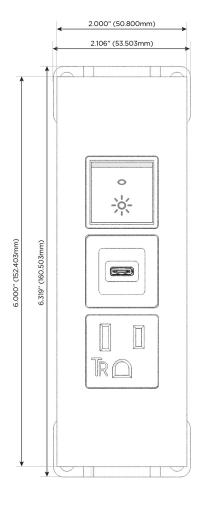

#### AC POWER & DATA CONNECTIVITY SOLUTION

M-POWER-3T-ASR-BRTP

Specs:

# Modules/Ports:

- A Tamper Resistant AC Receptacle
- S USB-C (25W High Speed Charging Port)
- R Switched AC (Rocker Switch)

TOP