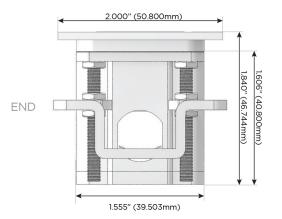

ed Charging Port)
- R Switched AC (Rocker Switch)
- D Dimmer Switch

#### Plug:

Supplied with Low Profile Flat 45° Angle 120 VAC

Optional Standard Straight 120 VAC Plug

Optional Straight 120 VAC Pass-through Plug

- CLEAN, COMPACT DESIGN
- **STREAMLINED**
- LOW PROFILE
- SIDE-EXITING CORDS
- **PLUG & PLAY**
- 6' AC CORD & PLUG (FLAT PLUG STANDARD)
- **CUSTOMIZABLE CONFIGURATIONS AND FINISHES**
- **UL LISTED FOR MOUNTING IN FURNITURE**
- 15A





#### AC POWER & DATA CONNECTIVITY SOLUTION

M-POWER-3T-ASR-BRTP

Specs:

## Distributed by



Mormax Company, Inc.
8 Westchester Plaza

Elmsford, NY 10523

<u>&</u>

914-699-0101

sales@mormax.com
mormax.com

# Modules/Ports:

- A Tamper Resistant AC Receptacle
- S USB-C (25W High Speed Charging Port)
- R Switched AC (Rocker Switch)

TOP