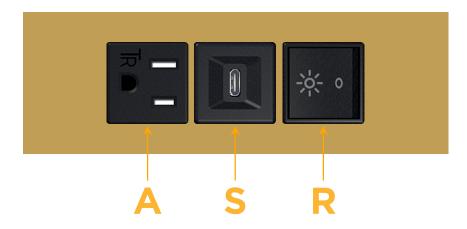

# Modules/Ports:

- A Tamper Resistant AC Receptacle
- S USB-C (25W High Speed Charging Port)
- R Switched AC (Rocker Switch)

TOP