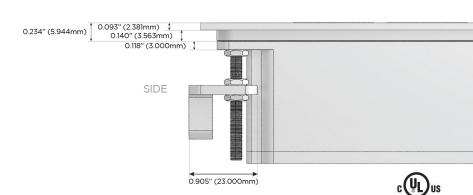

Charging Port)
- R Switched AC (Rocker Switch)
- D Dimmer Switch

#### Plug:

Supplied with Low Profile Flat 45° Angle 120 VAC

Optional Standard Straight 120 VAC Plug

Optional Straight 120 VAC Pass-through Plug

- CLEAN, COMPACT DESIGN
- **STREAMLINED**
- LOW PROFILE
- SIDE-EXITING CORDS
- **PLUG & PLAY**
- 6' AC CORD & PLUG (FLAT PLUG STANDARD)
- **CUSTOMIZABLE CONFIGURATIONS AND FINISHES**
- **UL LISTED FOR MOUNTING IN FURNITURE**
- 15A





#### AC POWER & DATA CONNECTIVITY SOLUTION

M-POWER-3T-ASR-BRTP

Specs:

## Distributed by



Mormax Company, Inc.
8 Westchester Plaza

Elmsford, NY 10523

<u>&</u>

914-699-0101

sales@mormax.com
mormax.com

# Modules/Ports:

- A Tamper Resistant AC Receptacle
- S USB-C (25W High Speed Charging Port)
- R Switched AC (Rocker Switch)

TOP