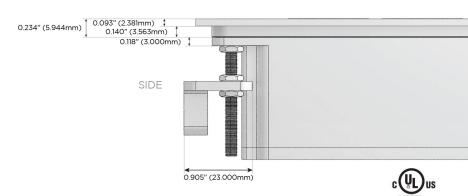

### Plug:

Supplied with Low Profile Flat 45° Angle 120 VAC

Optional Standard Straight 120 VAC Plug

Optional Straight 120 VAC Pass-through Plug

- CLEAN, COMPACT DESIGN
- **STREAMLINED**
- LOW PROFILE
- SIDE-EXITING CORDS
- **PLUG & PLAY**
- 6' AC CORD & PLUG (FLAT PLUG STANDARD)
- **CUSTOMIZABLE CONFIGURATIONS AND FINISHES**
- **UL LISTED FOR MOUNTING IN FURNITURE**
- 15A