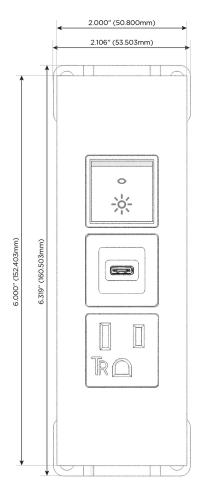

### **Module/Port Options:**

- **Tamper Resistant AC Receptacle**
- USB-A & USB-C (20W)
- Double USB-A (Fast Charging Ports 18W)
- **HDMI**
- CAT 6
- 12 RJ 12
- X Switched AC
- 3-Way Switch (Low Voltage)
- V USB-C (45W High Speed Charging Port)
- USB-C (25W High Speed Charging Port)
- R Switched AC (Rocker Switch)
- D Dimmer Switch

# **Modules/Ports:**

- A Tamper Resistant AC Receptacle
- S USB-C (25W High Speed Charging Port)
- R Switched AC (Rocker Switch)

TOP