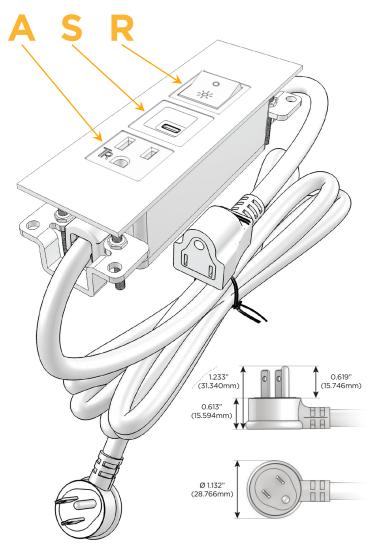

# **Modules/Ports:**

- A Tamper Resistant AC Receptacle
- S USB-C (25W High Speed Charging Port)
- R Switched AC (Rocker Switch)

TOP

### Plug:

Supplied with Low Profile Flat 45° Angle 120 VAC

Optional Standard Straight 120 VAC Plug

Optional Straight 120 VAC Pass-through Plug

- CLEAN, COMPACT DESIGN
- **STREAMLINED**
- LOW PROFILE
- SIDE-EXITING CORDS
- **PLUG & PLAY**
- 6' AC CORD & PLUG (FLAT PLUG STANDARD)
- **CUSTOMIZABLE CONFIGURATIONS AND FINISHES**
- **UL LISTED FOR MOUNTING IN FURNITURE**
- 15A