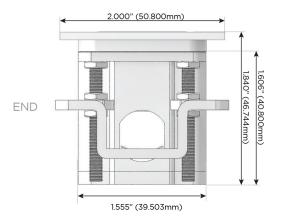

d Charging Port)
- R Switched AC (Rocker Switch)
- D Dimmer Switch

### Plug:

Supplied with Low Profile Flat 45° Angle 120 VAC

Optional Standard Straight 120 VAC Plug

Optional Straight 120 VAC Pass-through Plug

- CLEAN, COMPACT DESIGN
- **STREAMLINED**
- LOW PROFILE
- SIDE-EXITING CORDS
- **PLUG & PLAY**
- 6' AC CORD & PLUG (FLAT PLUG STANDARD)
- **CUSTOMIZABLE CONFIGURATIONS AND FINISHES**
- **UL LISTED FOR MOUNTING IN FURNITURE**
- 15A





### AC POWER & DATA CONNECTIVITY SOLUTION

M-POWER-3T-ASR-BRAATP

Distributed by



Mormax Company, Inc.

<u>&</u>

914-699-0101

sales@mormax.com
mormax.com

8 Westchester Plaza Elmsford, NY 10523

Specs:

# **Modules/Ports:**

- A Tamper Resistant AC Receptacle
- S USB-C (25W High Speed Charging Port)
- R Switched AC (Rocker Switch)

TOP