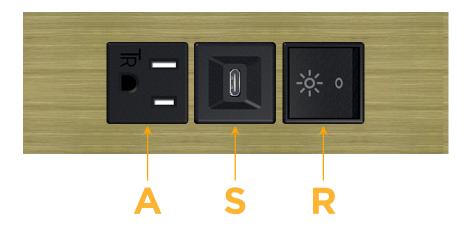

# **Modules/Ports:**

- A Tamper Resistant AC Receptacle
- S USB-C (25W High Speed Charging Port)
- R Switched AC (Rocker Switch)

TOP