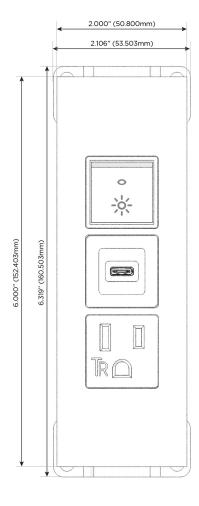

#### AC POWER & DATA CONNECTIVITY SOLUTION

M-POWER-3T-ASR-BATP

Specs:

# Modules/Ports:

- A Tamper Resistant AC Receptacle
- S USB-C (25W High Speed Charging Port)
- R Switched AC (Rocker Switch)

TOP