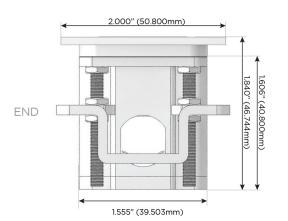

(25W High Speed Charging Port)
- R Switched AC (Rocker Switch)
- **D** Dimmer Switch

#### Plug:

Supplied with Low Profile Flat 45° Angle 120 VAC Plug

Optional Standard Straight 120 VAC Plug

Optional Straight 120 VAC Pass-through Plug

- CLEAN, COMPACT DESIGN
- STREAMLINED
- LOW PROFILE
- SIDE-EXITING CORDS
- PLUG & PLAY
- 6' AC CORD & PLUG (FLAT PLUG STANDARD)
- CUSTOMIZABLE CONFIGURATIONS AND FINISHES
- UL LISTED FOR MOUNTING IN FURNITURE
- 15A





#### AC POWER & DATA CONNECTIVITY SOLUTION

M-POWER-3T-ASR-BATP

Specs:

## Distributed by



Mormax Company, Inc.
8 Westchester Plaza

Elmsford, NY 10523

8

914-699-0101

sales@mormax.com
mormax.com

# Modules/Ports:

- A Tamper Resistant AC Receptacle
- S USB-C (25W High Speed Charging Port)
- R Switched AC (Rocker Switch)

TOP