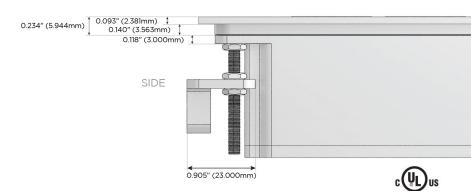

25W High Speed Charging Port)
- R Switched AC (Rocker Switch)
- **D** Dimmer Switch

#### Plug:

Supplied with Low Profile Flat 45° Angle 120 VAC Plug

Optional Standard Straight 120 VAC Plug

Optional Straight 120 VAC Pass-through Plug

- CLEAN, COMPACT DESIGN
- STREAMLINED
- LOW PROFILE
- SIDE-EXITING CORDS
- PLUG & PLAY
- 6' AC CORD & PLUG (FLAT PLUG STANDARD)
- CUSTOMIZABLE CONFIGURATIONS AND FINISHES
- UL LISTED FOR MOUNTING IN FURNITURE
- 15A





#### AC POWER & DATA CONNECTIVITY SOLUTION

M-POWER-3T-ASR-BATP

Specs:

## Distributed by



Mormax Company, Inc.
8 Westchester Plaza

Elmsford, NY 10523

8

914-699-0101

sales@mormax.com
mormax.com

# Modules/Ports:

- A Tamper Resistant AC Receptacle
- S USB-C (25W High Speed Charging Port)
- R Switched AC (Rocker Switch)

TOP