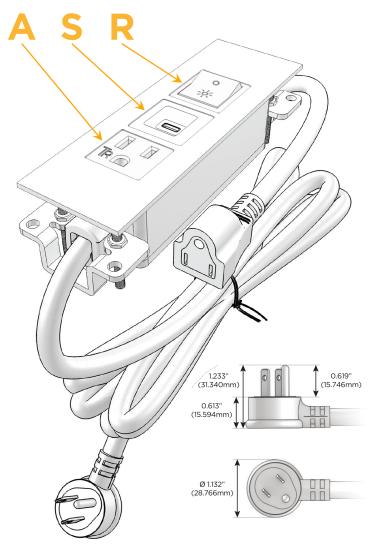

#### AC POWER & DATA CONNECTIVITY SOLUTION

M-POWER-3T-ASR-BATP

Distributed by

Mormax Company, Inc.
8 Westchester Plaza

Elmsford, NY 10523

914-699-0101 sales@mormax.com

mormax.com

Metro Light & Power's line of power & data solutions offers sophisticated design elements combined with greater ease of installation. Streamlined and low-profile, enhanced by side-exiting cords, our outlets advance the industry with their cutting edge look and feel. We believe flexibility is key, and we provide a variety of mounting options, including the ability to mount in limited spaces. Our outlets are available in many finishes and configurations, in addition to a custom color and finish capability for our clients.

#### AC POWER & DATA CONNECTIVITY SOLUTION

M-POWER-3T-ASR-BATP

Specs:

#### Plug:

Supplied with Low Profile Flat 45° Angle 120 VAC Plug

Optional Standard Straight 120 VAC Plug

Optional Straight 120 VAC Pass-through Plug

- CLEAN, COMPACT DESIGN
- STREAMLINED
- LOW PROFILE
- SIDE-EXITING CORDS
- PLUG & PLAY
- 6' AC CORD & PLUG (FLAT PLUG STANDARD)
- CUSTOMIZABLE CONFIGURATIONS AND FINISHES
- UL LISTED FOR MOUNTING IN FURNITURE
- 15A