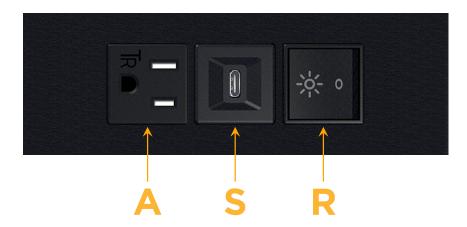

# Modules/Ports:

- A Tamper Resistant AC Receptacle
- S USB-C (25W High Speed Charging Port)
- R Switched AC (Rocker Switch)

TOP

#### **Module/Port Options:**

- A Tamper Resistant AC Receptacle
- E USB-A & USB-C (20W)
- M Double USB-A (Fast Charging Ports 18W)
- H HDMI
- 6 CAT 6
- 12 RJ 12
- X Switched AC
- Y 3-Way Switch (Low Voltage)
- V USB-C (45W High Speed Charging Port)
- S USB-C (25W High Speed Charging Port)
- R Switched AC (Rocker Switch)
- **D** Dimmer Switch