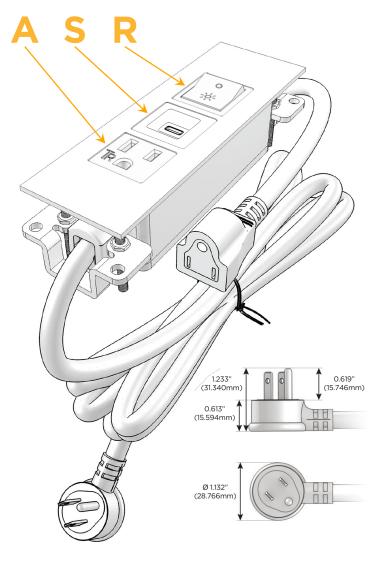

# **Modules/Ports:**

- A Tamper Resistant AC Receptacle
- S USB-C (25W High Speed Charging Port)
- R Switched AC (Rocker Switch)

TOP

## Plug:

Supplied with Low Profile Flat 45° Angle 120 VAC

Optional Standard Straight 120 VAC Plug

Optional Straight 120 VAC Pass-through Plug

- CLEAN, COMPACT DESIGN
- **STREAMLINED**
- LOW PROFILE
- SIDE-EXITING CORDS
- **PLUG & PLAY**
- 6' AC CORD & PLUG (FLAT PLUG STANDARD)
- **CUSTOMIZABLE CONFIGURATIONS AND FINISHES**
- **UL LISTED FOR MOUNTING IN FURNITURE**
- 15A