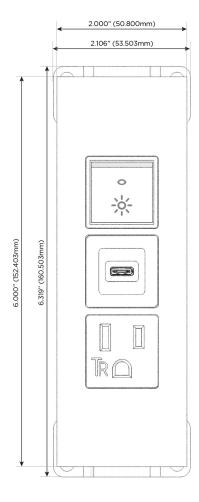

## **Module/Port Options:**

- **Tamper Resistant AC Receptacle**
- USB-A & USB-C (20W)
- Double USB-A (Fast Charging Ports 18W)
- **HDMI**
- CAT 6
- 12 RJ 12
- X Switched AC
- 3-Way Switch (Low Voltage)
- USB-C (45W High Speed Charging Port)
- USB-C (25W High Speed Charging Port)
- R Switched AC (Rocker Switch)
- D **Dimmer Switch**

# **Modules/Ports:**

- A Tamper Resistant AC Receptacle
- S USB-C (25W High Speed Charging Port)
- R Switched AC (Rocker Switch)

TOP