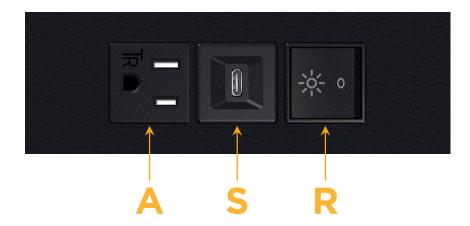

# **Modules/Ports:**

- A Tamper Resistant AC Receptacle
- S USB-C (25W High Speed Charging Port)
- R Switched AC (Rocker Switch)

TOP