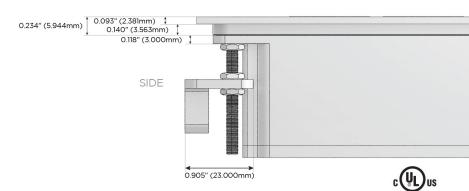

## Plug:

Supplied with Low Profile Flat 45° Angle 120 VAC

Optional Standard Straight 120 VAC Plug

Optional Straight 120 VAC Pass-through Plug

- CLEAN, COMPACT DESIGN
- **STREAMLINED**
- LOW PROFILE
- SIDE-EXITING CORDS
- **PLUG & PLAY**
- 6' AC CORD & PLUG (FLAT PLUG STANDARD)
- **CUSTOMIZABLE CONFIGURATIONS AND FINISHES**
- **UL LISTED FOR MOUNTING IN FURNITURE**
- 15A