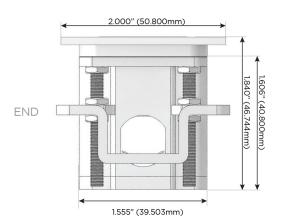

## Plug:

Supplied with Low Profile Flat 45° Angle 120 VAC

Optional Standard Straight 120 VAC Plug

Optional Straight 120 VAC Pass-through Plug

- CLEAN, COMPACT DESIGN
- **STREAMLINED**
- LOW PROFILE
- SIDE-EXITING CORDS
- **PLUG & PLAY**
- 6' AC CORD & PLUG (FLAT PLUG STANDARD)
- **CUSTOMIZABLE CONFIGURATIONS AND FINISHES**
- **UL LISTED FOR MOUNTING IN FURNITURE**
- 15A