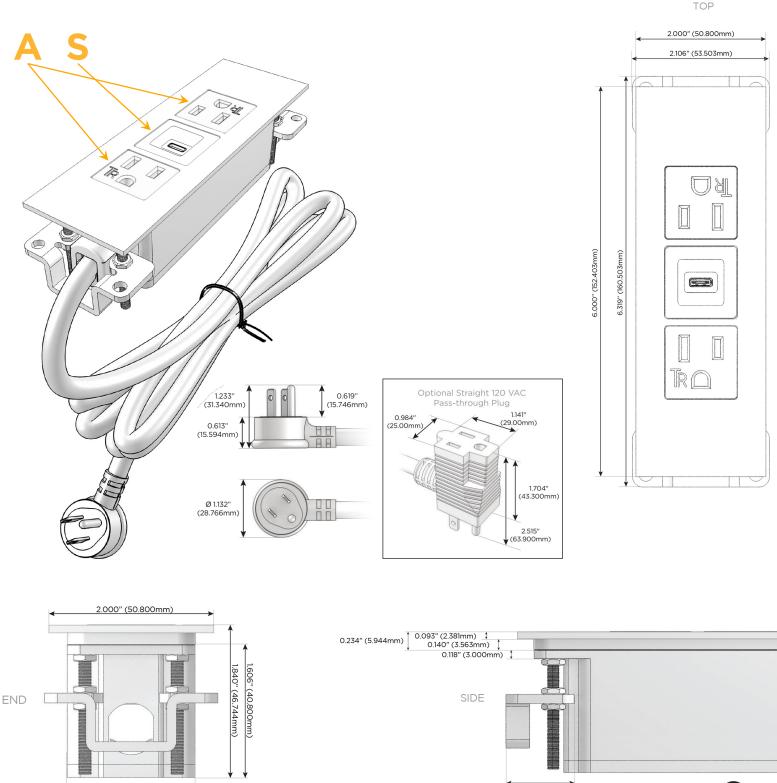

### Module/Port Options:

- A Tamper Resistant AC Receptacle
- E USB-A & USB-C (20W)
- M Double USB-A (Fast Charging Ports 18W)
- H HDMI
- 6 CAT 6
- 12 RJ 12
- X Switched AC
- Y 3-Way Switch (Low Voltage)
- V USB-C (45W High Speed Charging Port)
- S USB-C (25W High Speed Charging Port)
- R Switched AC (Rocker Switch)
- D Dimmer Switch

#### Plug:

Supplied with Low Profile Flat 45° Angle 120 VAC Plug

**Optional Standard Straight 120 VAC Plug** 

Optional Straight 120 VAC Pass-through Plug

- CLEAN, COMPACT DESIGN
- STREAMLINED
- LOW PROFILE
- SIDE-EXITING CORDS
- PLUG & PLAY
- 6' AC CORD & PLUG (FLAT PLUG STANDARD)
- CUSTOMIZABLE CONFIGURATIONS AND FINISHES
- UL LISTED FOR MOUNTING IN FURNITURE
- 15A

# AC POWER & DATA CONNECTIVITY SOLUTION

M-POWER-3T-ASA-SS8TP

Specs:

- Modules/Ports:
  - A Tamper Resistant AC Receptacle
  - S USB-C (25W High Speed Charging Port)

Distributed by

Mormax Company, Inc. 8 Westchester Plaza Elmsford, NY 10523