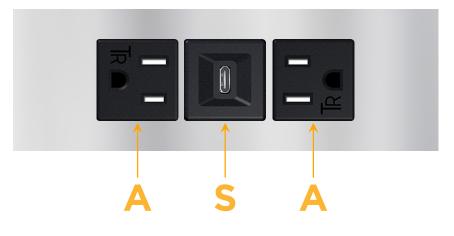

### Module/Port Options:

- A Tamper Resistant AC Receptacle
- E USB-A & USB-C (20W)
- M Double USB-A (Fast Charging Ports 18W)
- H HDMI
- 6 CAT 6
- 12 RJ 12
- X Switched AC
- Y 3-Way Switch (Low Voltage)
- V USB-C (45W High Speed Charging Port)
- S USB-C (25W High Speed Charging Port)
- R Switched AC (Rocker Switch)
- D Dimmer Switch

# AC POWER & DATA CONNECTIVITY SOLUTION

M-POWER-3T-ASA-SS8TP

Specs:

- Modules/Ports:
  - A Tamper Resistant AC Receptacle
  - S USB-C (25W High Speed Charging Port)

Distributed by

Mormax Company, Inc. 8 Westchester Plaza Elmsford, NY 10523