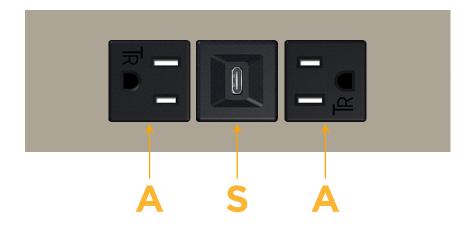

# **Modules/Ports:**

- A Tamper Resistant AC Receptacle
- S USB-C (25W High Speed Charging Port)

TOP