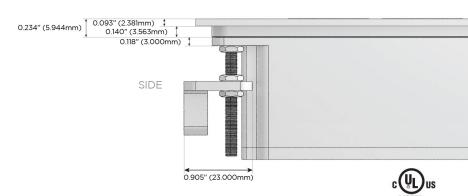

Port)
- USB-C (25W High Speed Charging Port)
- R Switched AC (Rocker Switch)
- D Dimmer Switch

## Plug:

Supplied with Low Profile Flat 45° Angle 120 VAC

Optional Standard Straight 120 VAC Plug

Optional Straight 120 VAC Pass-through Plug

- CLEAN, COMPACT DESIGN
- **STREAMLINED**
- LOW PROFILE
- SIDE-EXITING CORDS
- **PLUG & PLAY**
- 6' AC CORD & PLUG (FLAT PLUG STANDARD)
- **CUSTOMIZABLE CONFIGURATIONS AND FINISHES**
- **UL LISTED FOR MOUNTING IN FURNITURE**
- 15A





## AC POWER & DATA CONNECTIVITY SOLUTION

M-POWER-3T-ASA-SATP

Distributed by



Mormax Company, Inc.

**&**<

914-699-0101

sales@mormax.com

8 Westchester Plaza Elmsford, NY 10523



mormax.com

#### Specs:

# **Modules/Ports:**

- A Tamper Resistant AC Receptacle
- S USB-C (25W High Speed Charging Port)

TOP