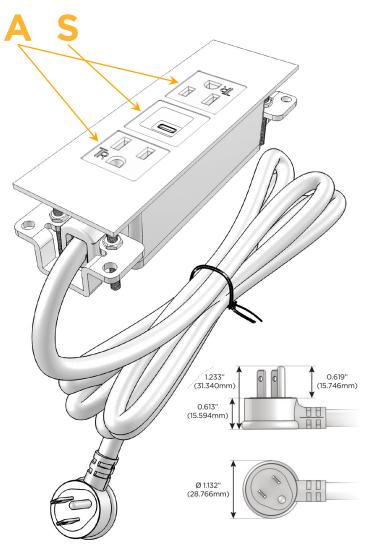

## Plug:

Supplied with Low Profile Flat 45° Angle 120 VAC

Optional Standard Straight 120 VAC Plug

Optional Straight 120 VAC Pass-through Plug

- CLEAN, COMPACT DESIGN
- **STREAMLINED**
- LOW PROFILE
- SIDE-EXITING CORDS
- **PLUG & PLAY**
- 6' AC CORD & PLUG (FLAT PLUG STANDARD)
- **CUSTOMIZABLE CONFIGURATIONS AND FINISHES**
- **UL LISTED FOR MOUNTING IN FURNITURE**
- 15A

# **Modules/Ports:**

- A Tamper Resistant AC Receptacle
- S USB-C (25W High Speed Charging Port)

TOP