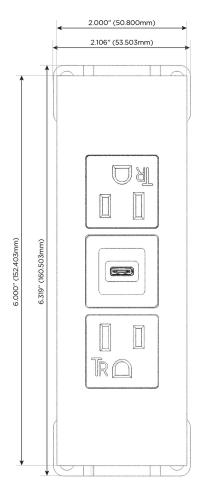

# **Modules/Ports:**

- A Tamper Resistant AC Receptacle
- S USB-C (25W High Speed Charging Port)

TOP