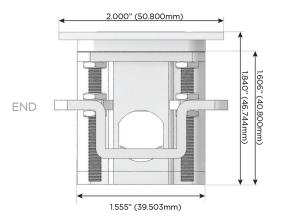

g Port)
- USB-C (25W High Speed Charging Port)
- R Switched AC (Rocker Switch)
- D Dimmer Switch

## Plug:

Supplied with Low Profile Flat 45° Angle 120 VAC

Optional Standard Straight 120 VAC Plug

Optional Straight 120 VAC Pass-through Plug

- CLEAN, COMPACT DESIGN
- **STREAMLINED**
- LOW PROFILE
- SIDE-EXITING CORDS
- **PLUG & PLAY**
- 6' AC CORD & PLUG (FLAT PLUG STANDARD)
- **CUSTOMIZABLE CONFIGURATIONS AND FINISHES**
- **UL LISTED FOR MOUNTING IN FURNITURE**
- 15A





## AC POWER & DATA CONNECTIVITY SOLUTION

M-POWER-3T-ASA-SATP

Distributed by



Mormax Company, Inc.

**&**<

914-699-0101

sales@mormax.com

8 Westchester Plaza Elmsford, NY 10523



mormax.com

#### Specs:

# **Modules/Ports:**

- A Tamper Resistant AC Receptacle
- S USB-C (25W High Speed Charging Port)

TOP