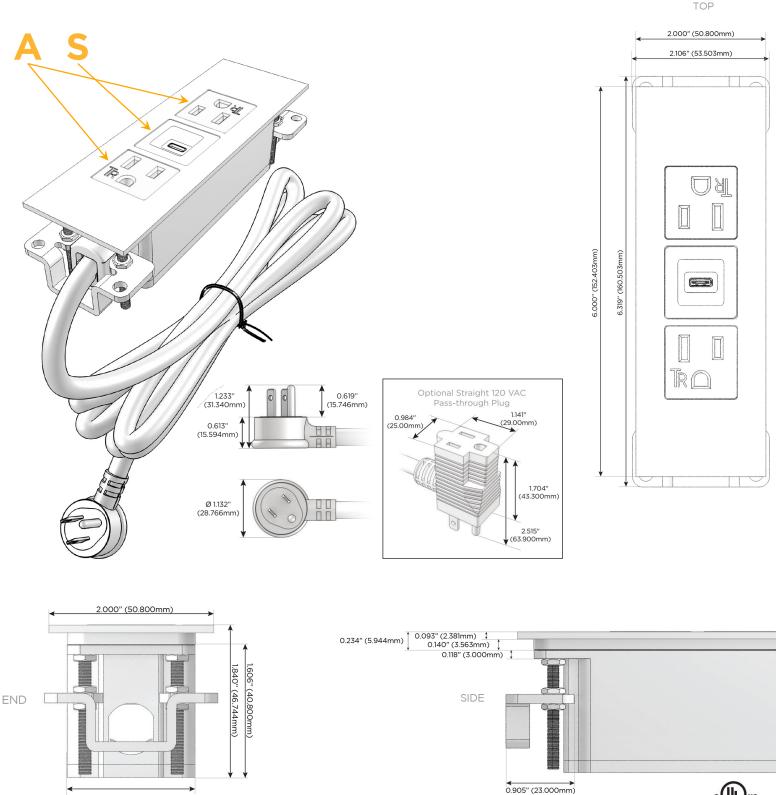

### Module/Port Options:

- **Tamper Resistant AC Receptacle** Α
- USB-A & USB-C (20W) Е
- Double USB-A (Fast Charging Ports 18W) Μ
- HDMI H.
- CAT 6 6
- 12 RJ 12
- X Switched AC
- 3-Way Switch (Low Voltage) Y
- V USB-C (45W High Speed Charging Port)
- S USB-C (25W High Speed Charging Port)
- R Switched AC (Rocker Switch)
- D Dimmer Switch

#### Plug:

Supplied with Low Profile Flat 45° Angle 120 VAC Plug

**Optional Standard Straight 120 VAC Plug** 

Optional Straight 120 VAC Pass-through Plug

- CLEAN, COMPACT DESIGN
- STREAMLINED
- LOW PROFILE
- SIDE-EXITING CORDS
- PLUG & PLAY
- 6' AC CORD & PLUG (FLAT PLUG STANDARD)
- CUSTOMIZABLE CONFIGURATIONS AND FINISHES
- UL LISTED FOR MOUNTING IN FURNITURE
- 15A

# AC POWER & DATA CONNECTIVITY SOLUTION

M-POWER-3T-ASA-MATP

Specs:

- Modules/Ports:
  - A Tamper Resistant AC Receptacle
  - S USB-C (25W High Speed Charging Port)

Distributed by

Mormax Company, Inc. 8 Westchester Plaza Elmsford, NY 10523

1.555" (39.503mm)

© 2024 Metro Light & Power, LLC. All rights reserved. US Patent No(s) 10,841,990; 10,847,959; other Patents Pending Metro Light & Power, LLC | 11 Smith St Englewood, NJ 07631 | T: 201-416-4160 | F: 208-979-4613 | info@metrolightandpower.com | www.metrolightandpower.com