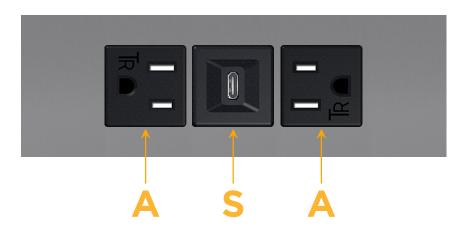

### Module/Port Options:

- **Tamper Resistant AC Receptacle** Α
- USB-A & USB-C (20W) Е
- Double USB-A (Fast Charging Ports 18W) Μ
- HDMI H.
- CAT 6 6
- 12 RJ 12
- X Switched AC
- 3-Way Switch (Low Voltage) Y
- V USB-C (45W High Speed Charging Port)
- S USB-C (25W High Speed Charging Port)
- R Switched AC (Rocker Switch)
- D Dimmer Switch

# AC POWER & DATA CONNECTIVITY SOLUTION

M-POWER-3T-ASA-MATP

Specs:

- Modules/Ports:
  - A Tamper Resistant AC Receptacle
  - S USB-C (25W High Speed Charging Port)

Distributed by

Mormax Company, Inc. 8 Westchester Plaza Elmsford, NY 10523