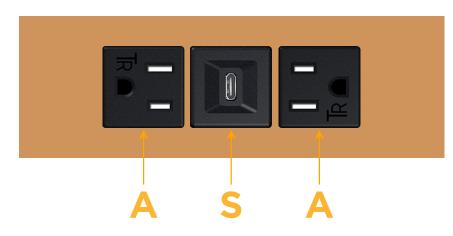

### Module/Port Options:

- A Tamper Resistant AC Receptacle
- E USB-A & USB-C (20W)
- M Double USB-A (Fast Charging Ports 18W)
- H HDMI
- 6 CAT 6
- 12 RJ 12
- X Switched AC
- Y 3-Way Switch (Low Voltage)
- V USB-C (45W High Speed Charging Port)
- S USB-C (25W High Speed Charging Port)
- R Switched AC (Rocker Switch)
- D Dimmer Switch

## AC POWER & DATA CONNECTIVITY SOLUTION

M-POWER-3T-ASA-CTP

Specs:

- Modules/Ports:
  - A Tamper Resistant AC Receptacle
  - S USB-C (25W High Speed Charging Port)

Distributed by

Mormax Company, Inc. 8 Westchester Plaza Elmsford, NY 10523