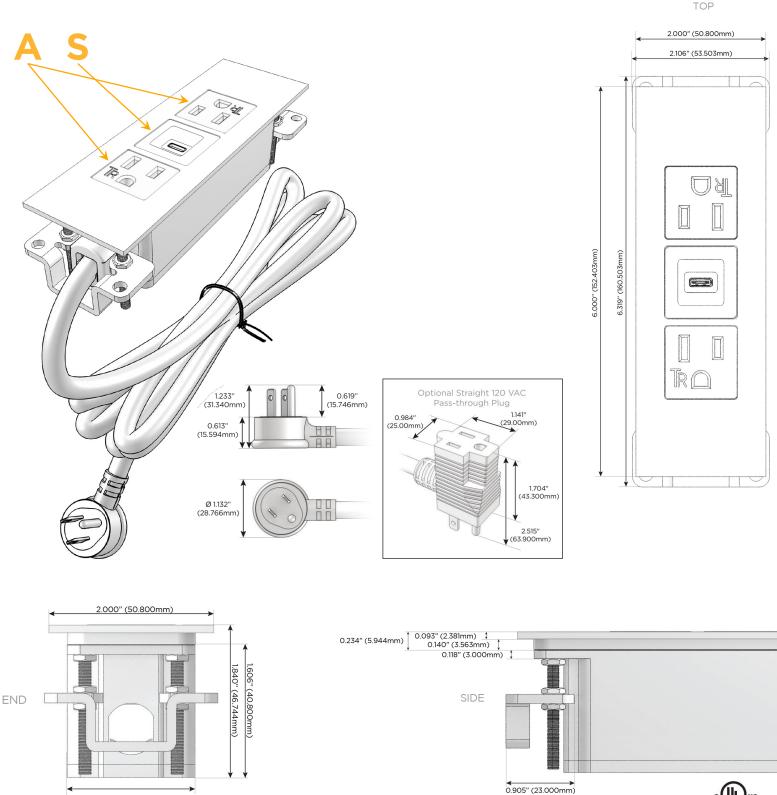

### Module/Port Options:

- A Tamper Resistant AC Receptacle
- E USB-A & USB-C (20W)
- M Double USB-A (Fast Charging Ports 18W)
- H HDMI
- 6 CAT 6
- 12 RJ 12
- X Switched AC
- Y 3-Way Switch (Low Voltage)
- V USB-C (45W High Speed Charging Port)
- S USB-C (25W High Speed Charging Port)
- R Switched AC (Rocker Switch)
- D Dimmer Switch

#### Plug:

Supplied with Low Profile Flat 45° Angle 120 VAC Plug

- **Optional Standard Straight 120 VAC Plug**
- Optional Straight 120 VAC Pass-through Plug

- CLEAN, COMPACT DESIGN
- STREAMLINED
- LOW PROFILE
- SIDE-EXITING CORDS
- PLUG & PLAY
- 6' AC CORD & PLUG (FLAT PLUG STANDARD)
- CUSTOMIZABLE CONFIGURATIONS AND FINISHES
- UL LISTED FOR MOUNTING IN FURNITURE
- 15A

## AC POWER & DATA CONNECTIVITY SOLUTION

M-POWER-3T-ASA-CTP

Specs:

- Modules/Ports:
  - A Tamper Resistant AC Receptacle
  - S USB-C (25W High Speed Charging Port)

Distributed by

Mormax Company, Inc. 8 Westchester Plaza Elmsford, NY 10523