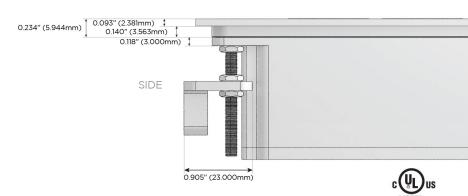

# Specs: Modules/Ports:

- A Tamper Resistant AC Receptacle
- S USB-C (25W High Speed Charging Port)

2.000" (50.800 2.106" (53.503