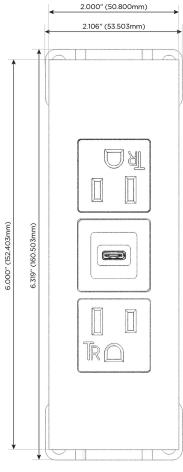

# Specs: Modules/Ports:

- A Tamper Resistant AC Receptacle
- S USB-C (25W High Speed Charging Port)

2.000" (50.800 2.106" (53.503