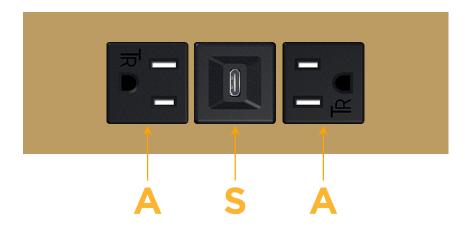

# Specs: Modules/Ports:

- A Tamper Resistant AC Receptacle
- S USB-C (25W High Speed Charging Port)

2.000" (50.800 2.106" (53.503