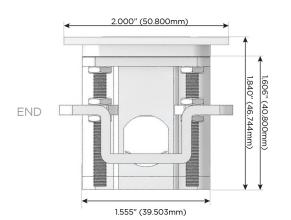

# Specs: Modules/Ports:

- A Tamper Resistant AC Receptacle
- S USB-C (25W High Speed Charging Port)

2.000" (50.800 2.106" (53.503