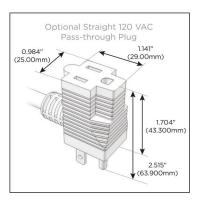

### Plug:

Supplied with Low Profile Flat 45° Angle 120 VAC

Optional Standard Straight 120 VAC Plug

Optional Straight 120 VAC Pass-through Plug

- CLEAN, COMPACT DESIGN
- **STREAMLINED**
- LOW PROFILE
- SIDE-EXITING CORDS
- **PLUG & PLAY**
- 6' AC CORD & PLUG (FLAT PLUG STANDARD)
- **CUSTOMIZABLE CONFIGURATIONS AND FINISHES**
- **UL LISTED FOR MOUNTING IN FURNITURE**
- 15A