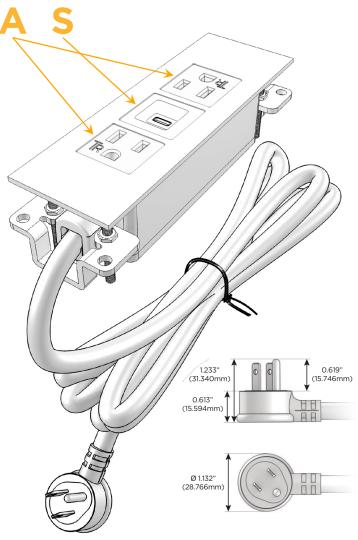

### Plug:

Supplied with Low Profile Flat 45° Angle 120 VAC

Optional Standard Straight 120 VAC Plug

Optional Straight 120 VAC Pass-through Plug

- CLEAN, COMPACT DESIGN
- **STREAMLINED**
- LOW PROFILE
- SIDE-EXITING CORDS
- **PLUG & PLAY**
- 6' AC CORD & PLUG (FLAT PLUG STANDARD)
- **CUSTOMIZABLE CONFIGURATIONS AND FINISHES**
- **UL LISTED FOR MOUNTING IN FURNITURE**
- 15A