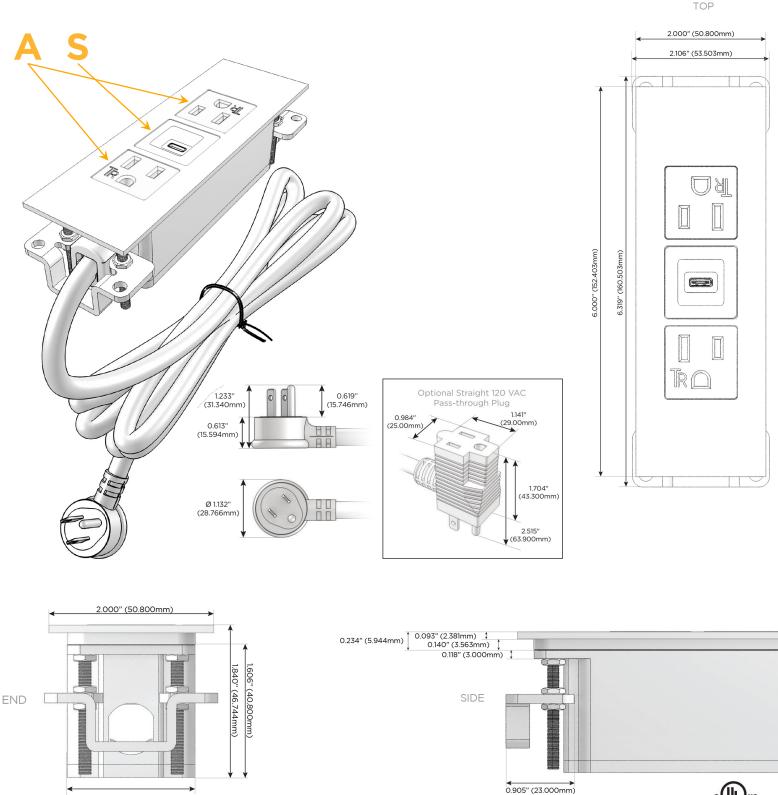

## Module/Port Options:

- A Tamper Resistant AC Receptacle
- E USB-A & USB-C (20W)
- M Double USB-A (Fast Charging Ports 18W)
- H HDMI
- 6 CAT 6
- 12 RJ 12
- X Switched AC
- Y 3-Way Switch (Low Voltage)
- V USB-C (45W High Speed Charging Port)
- S USB-C (25W High Speed Charging Port)
- R Switched AC (Rocker Switch)
- D Dimmer Switch

#### Plug:

Supplied with Low Profile Flat 45° Angle 120 VAC Plug

- **Optional Standard Straight 120 VAC Plug**
- Optional Straight 120 VAC Pass-through Plug

- CLEAN, COMPACT DESIGN
- STREAMLINED
- LOW PROFILE
- SIDE-EXITING CORDS
- PLUG & PLAY
- 6' AC CORD & PLUG (FLAT PLUG STANDARD)
- CUSTOMIZABLE CONFIGURATIONS AND FINISHES
- UL LISTED FOR MOUNTING IN FURNITURE
- 15A

# AC POWER & DATA CONNECTIVITY SOLUTION

M-POWER-3T-ASA-BZ5ATP

Specs:

- Modules/Ports:
  - A Tamper Resistant AC Receptacle
  - S USB-C (25W High Speed Charging Port)

Distributed by

Mormax Company, Inc. 8 Westchester Plaza Elmsford, NY 10523