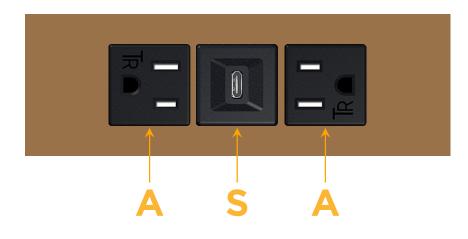

## Module/Port Options:

- A Tamper Resistant AC Receptacle
- E USB-A & USB-C (20W)
- M Double USB-A (Fast Charging Ports 18W)
- H HDMI
- 6 CAT 6
- 12 RJ 12
- X Switched AC
- Y 3-Way Switch (Low Voltage)
- V USB-C (45W High Speed Charging Port)
- S USB-C (25W High Speed Charging Port)
- R Switched AC (Rocker Switch)
- D Dimmer Switch

# AC POWER & DATA CONNECTIVITY SOLUTION

M-POWER-3T-ASA-BZ5ATP

Specs:

- Modules/Ports:
  - A Tamper Resistant AC Receptacle
  - S USB-C (25W High Speed Charging Port)

Distributed by

Mormax Company, Inc. 8 Westchester Plaza Elmsford, NY 10523