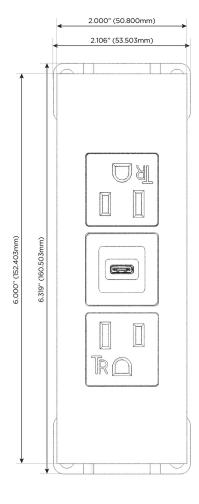

# **Module/Port Options:**

- **Tamper Resistant AC Receptacle**
- USB-A & USB-C (20W)
- Double USB-A (Fast Charging Ports 18W)
- **HDMI**
- CAT 6
- 12 RJ 12
- X Switched AC
- 3-Way Switch (Low Voltage)
- V USB-C (45W High Speed Charging Port)
- USB-C (25W High Speed Charging Port)
- R Switched AC (Rocker Switch)
- D Dimmer Switch

# **Modules/Ports:**

- **Tamper Resistant AC Receptacle**
- USB-C (25W High Speed Charging Port)