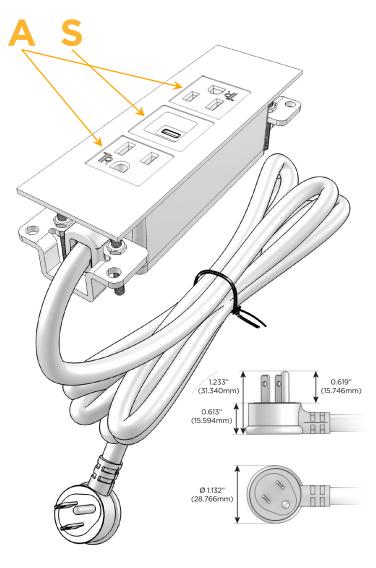

# **Module/Port Options:**

- **Tamper Resistant AC Receptacle**
- USB-A & USB-C (20W)
- Double USB-A (Fast Charging Ports 18W)
- **HDMI**
- CAT 6
- 12 RJ 12
- X Switched AC
- 3-Way Switch (Low Voltage)
- V USB-C (45W High Speed Charging Port)
- USB-C (25W High Speed Charging Port)
- R Switched AC (Rocker Switch)
- D Dimmer Switch

# Plug:

Supplied with Low Profile Flat 45° Angle 120 VAC

Optional Standard Straight 120 VAC Plug

Optional Straight 120 VAC Pass-through Plug

- CLEAN, COMPACT DESIGN
- **STREAMLINED**
- LOW PROFILE
- SIDE-EXITING CORDS
- **PLUG & PLAY**
- 6' AC CORD & PLUG (FLAT PLUG STANDARD)
- **CUSTOMIZABLE CONFIGURATIONS AND FINISHES**
- **UL LISTED FOR MOUNTING IN FURNITURE**
- 15A

# **Modules/Ports:**

- **Tamper Resistant AC Receptacle**
- USB-C (25W High Speed Charging Port)