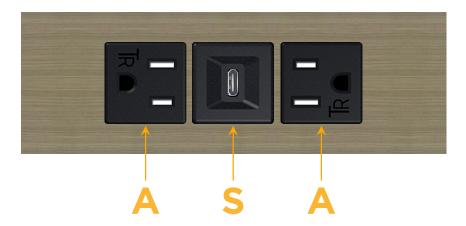

# **Module/Port Options:**

- **Tamper Resistant AC Receptacle**
- USB-A & USB-C (20W)
- Double USB-A (Fast Charging Ports 18W)
- **HDMI**
- CAT 6
- 12 RJ 12
- X Switched AC
- 3-Way Switch (Low Voltage)
- V USB-C (45W High Speed Charging Port)
- USB-C (25W High Speed Charging Port)
- R Switched AC (Rocker Switch)
- D Dimmer Switch

# **Modules/Ports:**

- **Tamper Resistant AC Receptacle**
- USB-C (25W High Speed Charging Port)