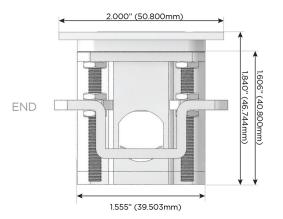

arging Port)
- USB-C (25W High Speed Charging Port)
- R Switched AC (Rocker Switch)
- D Dimmer Switch

## Plug:

Supplied with Low Profile Flat 45° Angle 120 VAC

Optional Standard Straight 120 VAC Plug

Optional Straight 120 VAC Pass-through Plug

- CLEAN, COMPACT DESIGN
- **STREAMLINED**
- LOW PROFILE
- SIDE-EXITING CORDS
- **PLUG & PLAY**
- 6' AC CORD & PLUG (FLAT PLUG STANDARD)
- **CUSTOMIZABLE CONFIGURATIONS AND FINISHES**
- **UL LISTED FOR MOUNTING IN FURNITURE**
- 15A





## AC POWER & DATA CONNECTIVITY SOLUTION

M-POWER-3T-ASA-BZ4TP

MORMAX

Mormax Company, Inc.

*€* .

914-699-0101

sales@mormax.com
mormax.com

8 Westchester Plaza Elmsford, NY 10523

Distributed by

Specs:

# **Modules/Ports:**

- A Tamper Resistant AC Receptacle
- S USB-C (25W High Speed Charging Port)