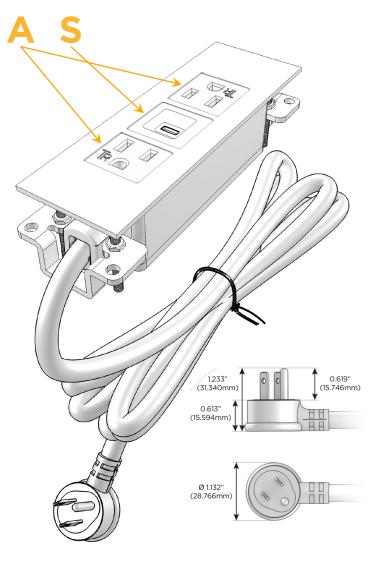

## Plug:

Supplied with Low Profile Flat 45° Angle 120 VAC

Optional Standard Straight 120 VAC Plug

Optional Straight 120 VAC Pass-through Plug

- CLEAN, COMPACT DESIGN
- **STREAMLINED**
- LOW PROFILE
- SIDE-EXITING CORDS
- **PLUG & PLAY**
- 6' AC CORD & PLUG (FLAT PLUG STANDARD)
- **CUSTOMIZABLE CONFIGURATIONS AND FINISHES**
- **UL LISTED FOR MOUNTING IN FURNITURE**
- 15A

# **Modules/Ports:**

- A Tamper Resistant AC Receptacle
- S USB-C (25W High Speed Charging Port)