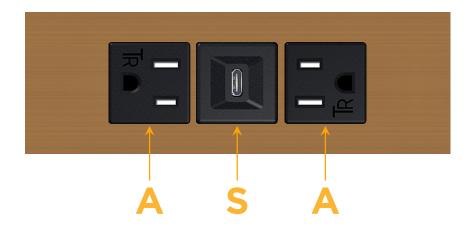

# **Modules/Ports:**

- A Tamper Resistant AC Receptacle
- S USB-C (25W High Speed Charging Port)