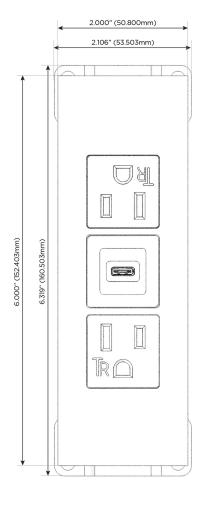

# **Modules/Ports:**

- A Tamper Resistant AC Receptacle
- S USB-C (25W High Speed Charging Port)