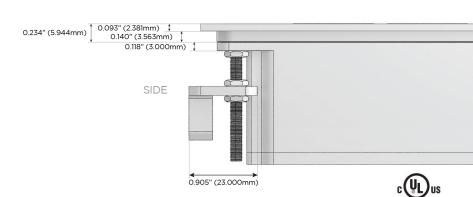

ging Port)
- USB-C (25W High Speed Charging Port)
- R Switched AC (Rocker Switch)
- D Dimmer Switch

## Plug:

Supplied with Low Profile Flat 45° Angle 120 VAC

Optional Standard Straight 120 VAC Plug

Optional Straight 120 VAC Pass-through Plug

- CLEAN, COMPACT DESIGN
- **STREAMLINED**
- LOW PROFILE
- SIDE-EXITING CORDS
- **PLUG & PLAY**
- 6' AC CORD & PLUG (FLAT PLUG STANDARD)
- **CUSTOMIZABLE CONFIGURATIONS AND FINISHES**
- **UL LISTED FOR MOUNTING IN FURNITURE**
- 15A





## AC POWER & DATA CONNECTIVITY SOLUTION

M-POWER-3T-ASA-BZ4TP

MORMAX

Mormax Company, Inc.

*€* .

914-699-0101

sales@mormax.com
mormax.com

8 Westchester Plaza Elmsford, NY 10523

Distributed by

Specs:

# **Modules/Ports:**

- A Tamper Resistant AC Receptacle
- S USB-C (25W High Speed Charging Port)