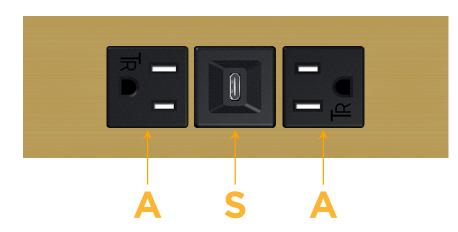

## S: Module/Port Options:

- A Tamper Resistant AC Receptacle
- E USB-A & USB-C (20W)
- M Double USB-A (Fast Charging Ports 18W)
- H HDMI
- 6 CAT 6
- 12 RJ 12
- X Switched AC
- Y 3-Way Switch (Low Voltage)
- V USB-C (45W High Speed Charging Port)
- S USB-C (25W High Speed Charging Port)
- R Switched AC (Rocker Switch)
- D Dimmer Switch

# AC POWER & DATA CONNECTIVITY SOLUTION

M-POWER-3T-ASA-BR4TP

Specs:

- Modules/Ports:
  - A Tamper Resistant AC Receptacle
  - S USB-C (25W High Speed Charging Port)

Distributed by

Mormax Company, Inc. 8 Westchester Plaza Elmsford, NY 10523