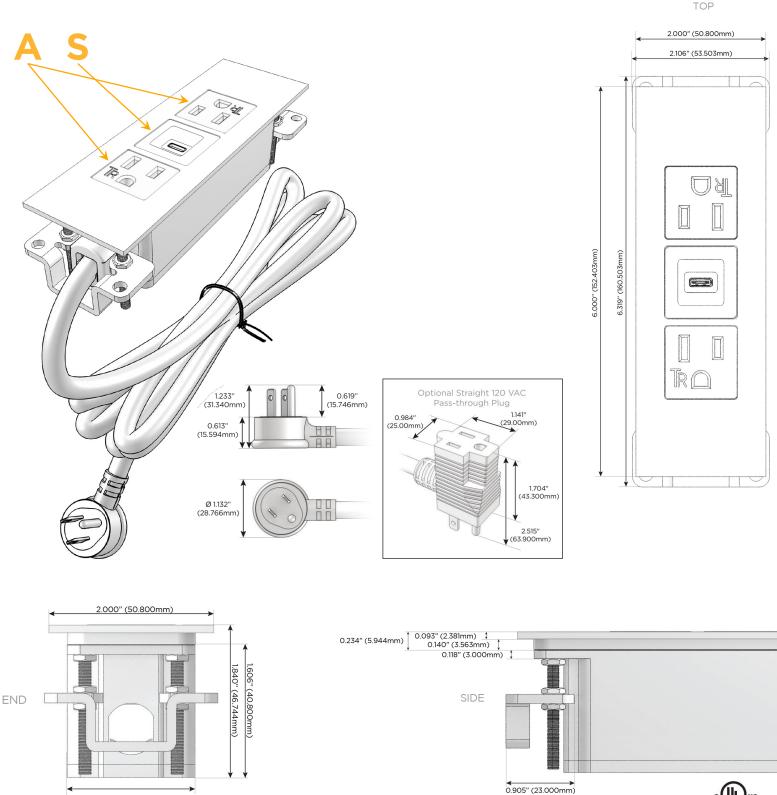

## S: Module/Port Options:

- A Tamper Resistant AC Receptacle
- E USB-A & USB-C (20W)
- M Double USB-A (Fast Charging Ports 18W)
- H HDMI
- 6 CAT 6
- 12 RJ 12
- X Switched AC
- Y 3-Way Switch (Low Voltage)
- V USB-C (45W High Speed Charging Port)
- S USB-C (25W High Speed Charging Port)
- R Switched AC (Rocker Switch)
- D Dimmer Switch

#### Plug:

Supplied with Low Profile Flat 45° Angle 120 VAC Plug

- Optional Standard Straight 120 VAC Plug
- Optional Straight 120 VAC Pass-through Plug

- CLEAN, COMPACT DESIGN
- STREAMLINED
- LOW PROFILE
- SIDE-EXITING CORDS
- PLUG & PLAY
- 6' AC CORD & PLUG (FLAT PLUG STANDARD)
- CUSTOMIZABLE CONFIGURATIONS AND FINISHES
- UL LISTED FOR MOUNTING IN FURNITURE
- 15A

# AC POWER & DATA CONNECTIVITY SOLUTION

M-POWER-3T-ASA-BR4TP

Specs:

- Modules/Ports:
  - A Tamper Resistant AC Receptacle
  - S USB-C (25W High Speed Charging Port)

Distributed by

Mormax Company, Inc. 8 Westchester Plaza Elmsford, NY 10523