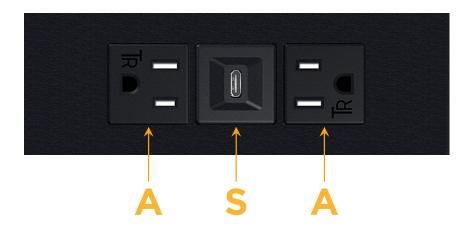

# AC POWER & DATA CONNECTIVITY SOLUTION

M-POWER-3T-ASA-BATP

Specs:

- Modules/Ports:
  - A Tamper Resistant AC Receptacle
  - S USB-C (25W High Speed Charging Port)

Distributed by

Mormax Company, Inc. 8 Westchester Plaza Elmsford, NY 10523