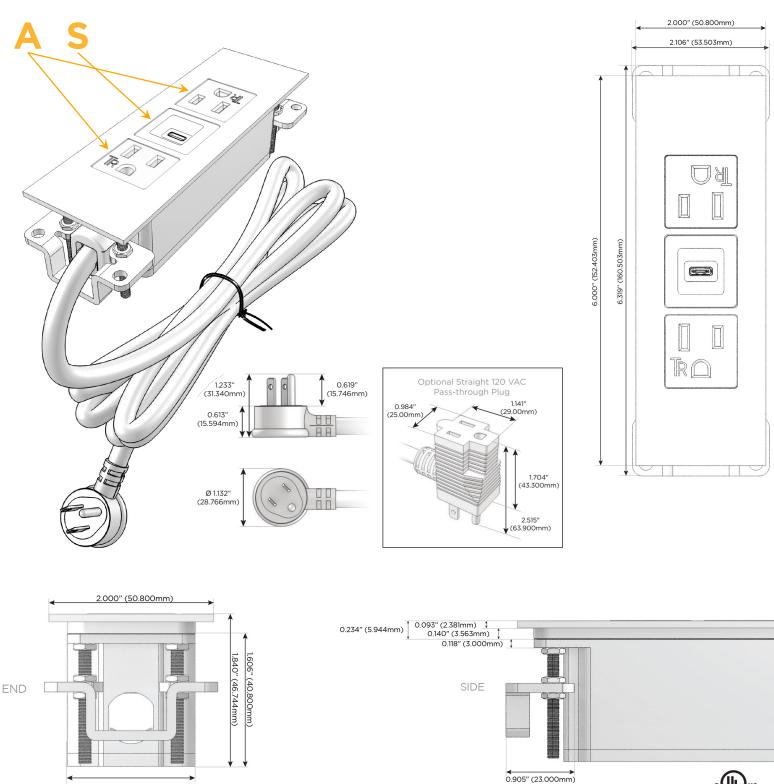

### Plug:

Supplied with Low Profile Flat 45° Angle 120 VAC Plug

- **Optional Standard Straight 120 VAC Plug**
- Optional Straight 120 VAC Pass-through Plug

- CLEAN, COMPACT DESIGN
- STREAMLINED
- LOW PROFILE
- SIDE-EXITING CORDS
- PLUG & PLAY
- 6' AC CORD & PLUG (FLAT PLUG STANDARD)
- CUSTOMIZABLE CONFIGURATIONS AND FINISHES
- UL LISTED FOR MOUNTING IN FURNITURE
- 15A

# AC POWER & DATA CONNECTIVITY SOLUTION

M-POWER-3T-ASA-BATP

Specs:

- Modules/Ports:
  - A Tamper Resistant AC Receptacle
  - S USB-C (25W High Speed Charging Port)

Distributed by

Mormax Company, Inc. 8 Westchester Plaza Elmsford, NY 10523