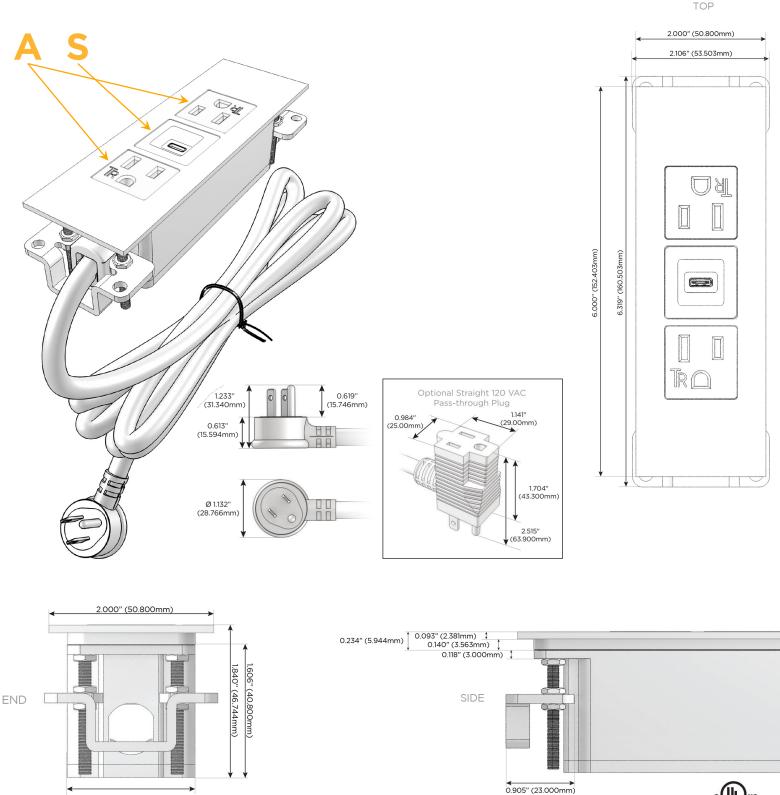

#### Plug:

Supplied with Low Profile Flat 45° Angle 120 VAC Plug

- **Optional Standard Straight 120 VAC Plug**
- Optional Straight 120 VAC Pass-through Plug

- CLEAN, COMPACT DESIGN
- STREAMLINED
- LOW PROFILE
- SIDE-EXITING CORDS
- PLUG & PLAY
- 6' AC CORD & PLUG (FLAT PLUG STANDARD)
- CUSTOMIZABLE CONFIGURATIONS AND FINISHES
- UL LISTED FOR MOUNTING IN FURNITURE
- 15A

# AC POWER & DATA CONNECTIVITY SOLUTION

M-POWER-3T-ASA-APATP

Specs:

- Modules/Ports:
  - A Tamper Resistant AC Receptacle
  - S USB-C (25W High Speed Charging Port)

Distributed by

Mormax Company, Inc. 8 Westchester Plaza Elmsford, NY 10523

1.555" (39.503mm)

© 2024 Metro Light & Power, LLC. All rights reserved. US Patent No(s) 10,841,990; 10,847,959; other Patents Pending Metro Light & Power, LLC | 11 Smith St Englewood, NJ 07631 | T: 201-416-4160 | F: 208-979-4613 | info@metrolightandpower.com | www.metrolightandpower.com