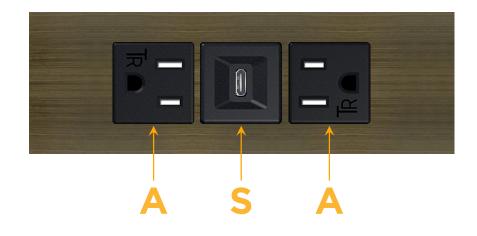

# AC POWER & DATA CONNECTIVITY SOLUTION

M-POWER-3T-ASA-APATP

Specs:

- Modules/Ports:
  - A Tamper Resistant AC Receptacle
  - S USB-C (25W High Speed Charging Port)

Distributed by

Mormax Company, Inc. 8 Westchester Plaza Elmsford, NY 10523