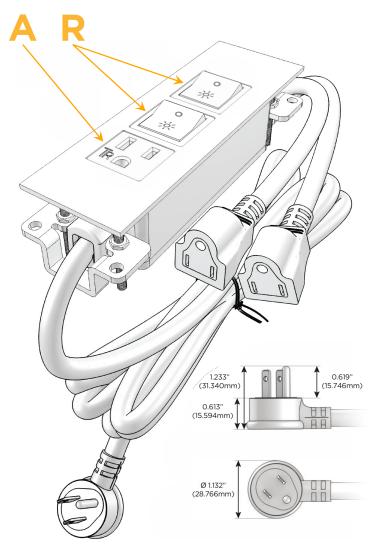

### **Module/Port Options:**

- A Tamper Resistant AC Receptacle
- E USB-A & USB-C (20W)
- M Double USB-A (Fast Charging Ports 18W)
- H HDMI
- 6 CAT 6
- 12 RJ 12
- X Switched AC
- Y 3-Way Switch (Low Voltage)
- V USB-C (45W High Speed Charging Port)
- S USB-C (25W High Speed Charging Port)
- R Switched AC (Rocker Switch)
- **D** Dimmer Switch

### Plug:

Supplied with Low Profile Flat 45° Angle 120 VAC Plug

Optional Standard Straight 120 VAC Plug

Optional Straight 120 VAC Pass-through Plug

- CLEAN, COMPACT DESIGN
- STREAMLINED
- LOW PROFILE
- SIDE-EXITING CORDS
- PLUG & PLAY
- 6' AC CORD & PLUG (FLAT PLUG STANDARD)
- CUSTOMIZABLE CONFIGURATIONS AND FINISHES
- UL LISTED FOR MOUNTING IN FURNITURE
- 15A

# Modules/Ports:

- A Tamper Resistant AC Receptacle
- R Switched AC (Rocker Switch)