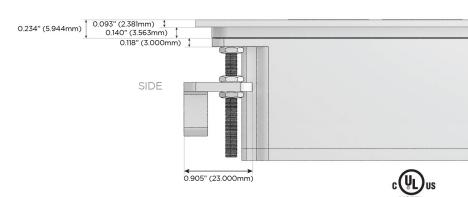

(45W High Speed Charging Port)
- S USB-C (25W High Speed Charging Port)
- R Switched AC (Rocker Switch)
- **D** Dimmer Switch

### Plug:

Supplied with Low Profile Flat 45° Angle 120 VAC Plug

Optional Standard Straight 120 VAC Plug

Optional Straight 120 VAC Pass-through Plug

- CLEAN, COMPACT DESIGN
- STREAMLINED
- LOW PROFILE
- SIDE-EXITING CORDS
- PLUG & PLAY
- 6' AC CORD & PLUG (FLAT PLUG STANDARD)
- CUSTOMIZABLE CONFIGURATIONS AND FINISHES
- UL LISTED FOR MOUNTING IN FURNITURE
- 15A





### AC POWER & DATA CONNECTIVITY SOLUTION

M-POWER-3T-ARR-SS8TP

MORMAX

Mormax Company, Inc.

6

914-699-0101

sales@mormax.com
mormax.com

8 Westchester Plaza Elmsford, NY 10523

Distributed by

Specs:

# Modules/Ports:

- A Tamper Resistant AC Receptacle
- R Switched AC (Rocker Switch)