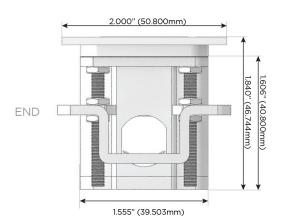

C (45W High Speed Charging Port)
- S USB-C (25W High Speed Charging Port)
- R Switched AC (Rocker Switch)
- **D** Dimmer Switch

### Plug:

Supplied with Low Profile Flat 45° Angle 120 VAC Plug

Optional Standard Straight 120 VAC Plug

Optional Straight 120 VAC Pass-through Plug

- CLEAN, COMPACT DESIGN
- STREAMLINED
- LOW PROFILE
- SIDE-EXITING CORDS
- PLUG & PLAY
- 6' AC CORD & PLUG (FLAT PLUG STANDARD)
- CUSTOMIZABLE CONFIGURATIONS AND FINISHES
- UL LISTED FOR MOUNTING IN FURNITURE
- 15A





### AC POWER & DATA CONNECTIVITY SOLUTION

M-POWER-3T-ARR-SS8TP

MORMAX

Mormax Company, Inc.

6

914-699-0101

sales@mormax.com
mormax.com

8 Westchester Plaza Elmsford, NY 10523

Distributed by

Specs:

# Modules/Ports:

- A Tamper Resistant AC Receptacle
- R Switched AC (Rocker Switch)