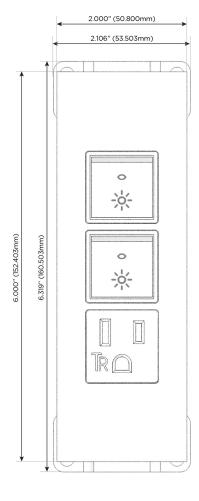

### **Module/Port Options:**

- A Tamper Resistant AC Receptacle
- E USB-A & USB-C (20W)
- M Double USB-A (Fast Charging Ports 18W)
- H HDMI
- 6 CAT 6
- 12 RJ 12
- X Switched AC
- Y 3-Way Switch (Low Voltage)
- V USB-C (45W High Speed Charging Port)
- S USB-C (25W High Speed Charging Port)
- R Switched AC (Rocker Switch)
- **D** Dimmer Switch

# Modules/Ports:

- A Tamper Resistant AC Receptacle
- R Switched AC (Rocker Switch)