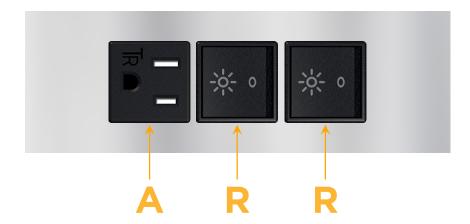

### **Module/Port Options:**

- A Tamper Resistant AC Receptacle
- E USB-A & USB-C (20W)
- M Double USB-A (Fast Charging Ports 18W)
- H HDMI
- 6 CAT 6
- 12 RJ 12
- X Switched AC
- Y 3-Way Switch (Low Voltage)
- V USB-C (45W High Speed Charging Port)
- S USB-C (25W High Speed Charging Port)
- R Switched AC (Rocker Switch)
- **D** Dimmer Switch

# Modules/Ports:

- A Tamper Resistant AC Receptacle
- R Switched AC (Rocker Switch)