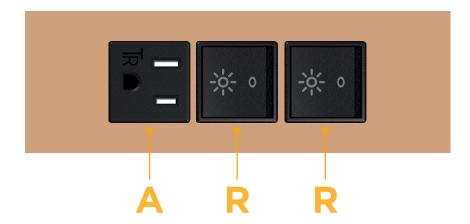

### **Module/Port Options:**

- A Tamper Resistant AC Receptacle
- E USB-A & USB-C (20W)
- M Double USB-A (Fast Charging Ports 18W)
- H HDMI
- 6 CAT 6
- 12 RJ 12
- X Switched AC
- Y 3-Way Switch (Low Voltage)
- V USB-C (45W High Speed Charging Port)
- S USB-C (25W High Speed Charging Port)
- R Switched AC (Rocker Switch)
- **D** Dimmer Switch

# **Modules/Ports:**

- A Tamper Resistant AC Receptacle
- R Switched AC (Rocker Switch)