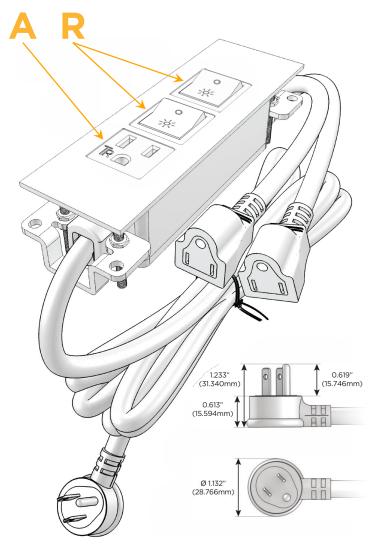

### **Module/Port Options:**

- A Tamper Resistant AC Receptacle
- E USB-A & USB-C (20W)
- M Double USB-A (Fast Charging Ports 18W)
- H HDMI
- 6 CAT 6
- 12 RJ 12
- X Switched AC
- Y 3-Way Switch (Low Voltage)
- V USB-C (45W High Speed Charging Port)
- S USB-C (25W High Speed Charging Port)
- R Switched AC (Rocker Switch)
- **D** Dimmer Switch

### Plug:

Supplied with Low Profile Flat 45° Angle 120 VAC Plug

Optional Standard Straight 120 VAC Plug

Optional Straight 120 VAC Pass-through Plug

- CLEAN, COMPACT DESIGN
- STREAMLINED
- LOW PROFILE
- SIDE-EXITING CORDS
- PLUG & PLAY
- 6' AC CORD & PLUG (FLAT PLUG STANDARD)
- CUSTOMIZABLE CONFIGURATIONS AND FINISHES
- UL LISTED FOR MOUNTING IN FURNITURE
- 15A

# **Modules/Ports:**

- A Tamper Resistant AC Receptacle
- R Switched AC (Rocker Switch)