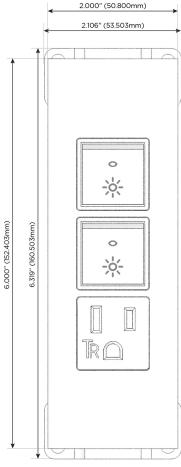

### **Module/Port Options:**

- A Tamper Resistant AC Receptacle
- E USB-A & USB-C (20W)
- M Double USB-A (Fast Charging Ports 18W)
- H HDMI
- 6 CAT 6
- 12 RJ 12
- X Switched AC
- Y 3-Way Switch (Low Voltage)
- V USB-C (45W High Speed Charging Port)
- S USB-C (25W High Speed Charging Port)
- R Switched AC (Rocker Switch)
- **D** Dimmer Switch

# **Modules/Ports:**

- A Tamper Resistant AC Receptacle
- R Switched AC (Rocker Switch)