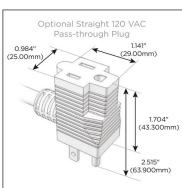

### Plug:

Supplied with Low Profile Flat 45° Angle 120 VAC Plug

Optional Standard Straight 120 VAC Plug

Optional Straight 120 VAC Pass-through Plug

- CLEAN, COMPACT DESIGN
- STREAMLINED
- LOW PROFILE
- SIDE-EXITING CORDS
- PLUG & PLAY
- 6' AC CORD & PLUG (FLAT PLUG STANDARD)
- CUSTOMIZABLE CONFIGURATIONS AND FINISHES
- UL LISTED FOR MOUNTING IN FURNITURE
- 15A