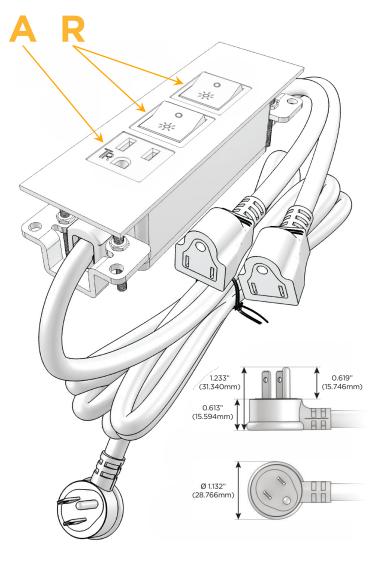

## Plug:

Supplied with Low Profile Flat 45° Angle 120 VAC

Optional Standard Straight 120 VAC Plug

Optional Straight 120 VAC Pass-through Plug

- CLEAN, COMPACT DESIGN
- **STREAMLINED**
- LOW PROFILE
- SIDE-EXITING CORDS
- **PLUG & PLAY**
- 6' AC CORD & PLUG (FLAT PLUG STANDARD)
- **CUSTOMIZABLE CONFIGURATIONS AND FINISHES**
- **UL LISTED FOR MOUNTING IN FURNITURE**
- 15A

# **Module/Port Options:**

- **Tamper Resistant AC Receptacle**
- USB-A & USB-C (20W)
- Double USB-A (Fast Charging Ports 18W)
- **HDMI**
- CAT 6
- 12 RJ 12
- X Switched AC
- 3-Way Switch (Low Voltage)
- V USB-C (45W High Speed Charging Port)
- USB-C (25W High Speed Charging Port)
- R Switched AC (Rocker Switch)
- D Dimmer Switch

# **Modules/Ports:**

- **Tamper Resistant AC Receptacle**
- Switched AC (Rocker Switch)