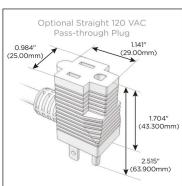

## Plug:

Supplied with Low Profile Flat 45° Angle 120 VAC

Optional Standard Straight 120 VAC Plug

Optional Straight 120 VAC Pass-through Plug

- CLEAN, COMPACT DESIGN
- **STREAMLINED**
- LOW PROFILE
- SIDE-EXITING CORDS
- **PLUG & PLAY**
- 6' AC CORD & PLUG (FLAT PLUG STANDARD)
- **CUSTOMIZABLE CONFIGURATIONS AND FINISHES**
- **UL LISTED FOR MOUNTING IN FURNITURE**
- 15A