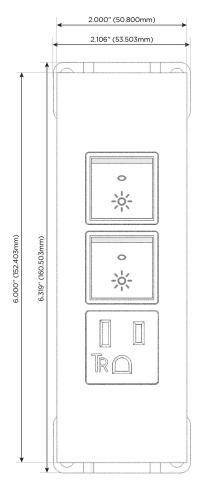

# **Modules/Ports:**

- **Tamper Resistant AC Receptacle**
- Switched AC (Rocker Switch)

# **Module/Port Options:**

- **Tamper Resistant AC Receptacle**
- USB-A & USB-C (20W)
- Double USB-A (Fast Charging Ports 18W)
- **HDMI**
- CAT 6
- 12 RJ 12
- X Switched AC
- 3-Way Switch (Low Voltage)
- V USB-C (45W High Speed Charging Port)
- USB-C (25W High Speed Charging Port)
- R Switched AC (Rocker Switch)
- D Dimmer Switch