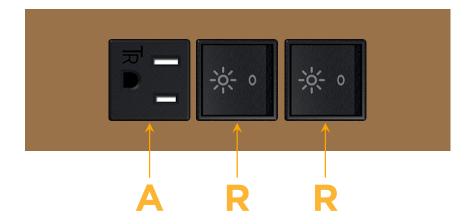

# **Modules/Ports:**

- **Tamper Resistant AC Receptacle**
- Switched AC (Rocker Switch)

# **Module/Port Options:**

- **Tamper Resistant AC Receptacle**
- USB-A & USB-C (20W)
- Double USB-A (Fast Charging Ports 18W)
- **HDMI**
- CAT 6
- 12 RJ 12
- X Switched AC
- 3-Way Switch (Low Voltage)
- V USB-C (45W High Speed Charging Port)
- USB-C (25W High Speed Charging Port)
- R Switched AC (Rocker Switch)
- D Dimmer Switch