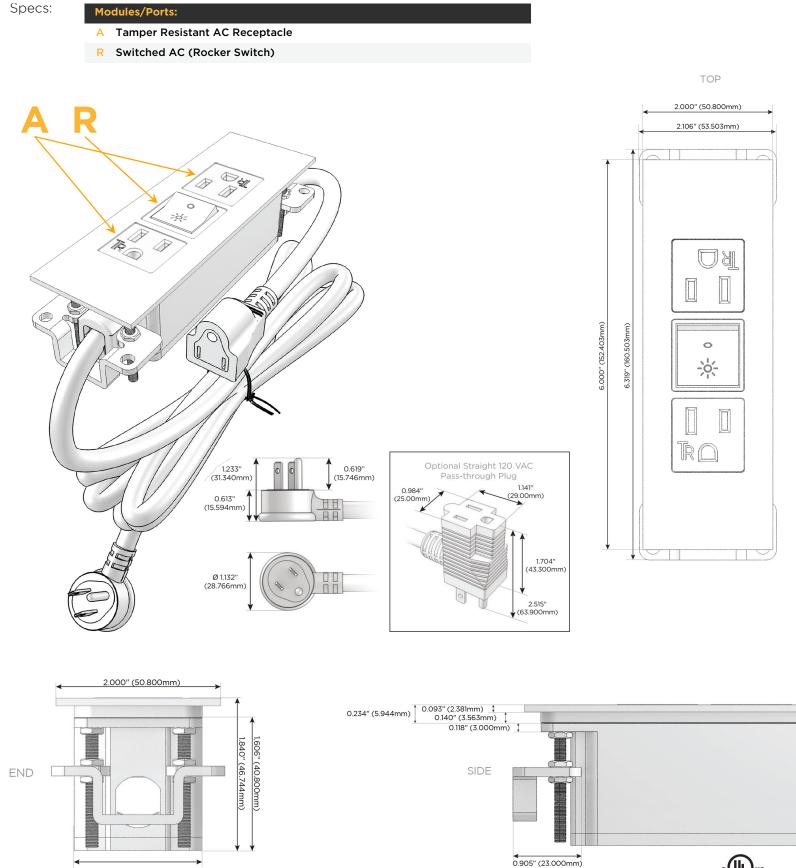

#### Module/Port Options:

- **Tamper Resistant AC Receptacle** Α
- USB-A & USB-C (20W) Е
- Double USB-A (Fast Charging Ports 18W) Μ
- HDMI H.
- CAT 6 6
- 12 RJ 12
- X Switched AC
- 3-Way Switch (Low Voltage) Y
- V USB-C (45W High Speed Charging Port)
- S USB-C (25W High Speed Charging Port)
- R Switched AC (Rocker Switch)
- D Dimmer Switch

#### Plug:

Supplied with Low Profile Flat 45° Angle 120 VAC Plug

- **Optional Standard Straight 120 VAC Plug**
- Optional Straight 120 VAC Pass-through Plug

- CLEAN, COMPACT DESIGN
- STREAMLINED
- LOW PROFILE
- SIDE-EXITING CORDS
- PLUG & PLAY
- 6' AC CORD & PLUG (FLAT PLUG STANDARD)
- CUSTOMIZABLE CONFIGURATIONS AND FINISHES
- UL LISTED FOR MOUNTING IN FURNITURE
- 15A