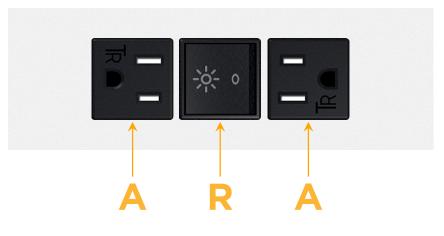

#### Module/Port Options:

- **Tamper Resistant AC Receptacle** Α
- USB-A & USB-C (20W) Е
- Double USB-A (Fast Charging Ports 18W) Μ
- HDMI H.
- CAT 6 6
- 12 RJ 12
- X Switched AC
- 3-Way Switch (Low Voltage) Y
- V USB-C (45W High Speed Charging Port)
- S USB-C (25W High Speed Charging Port)
- R Switched AC (Rocker Switch)
- D Dimmer Switch