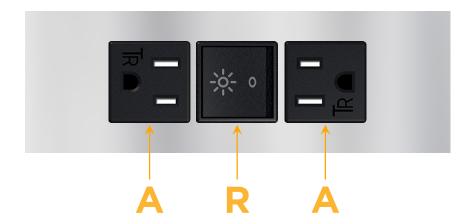

## Modules/Ports:

- A Tamper Resistant AC Receptacle
- R Switched AC (Rocker Switch)

### **Module/Port Options:**

- A Tamper Resistant AC Receptacle
- E USB-A & USB-C (20W)
- M Double USB-A (Fast Charging Ports 18W)
- H HDMI
- 6 CAT 6
- 12 RJ 12
- X Switched AC
- Y 3-Way Switch (Low Voltage)
- V USB-C (45W High Speed Charging Port)
- S USB-C (25W High Speed Charging Port)
- R Switched AC (Rocker Switch)
- **D** Dimmer Switch