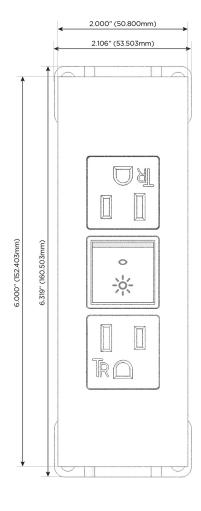

#### AC POWER & DATA CONNECTIVITY SOLUTION

M-POWER-3T-ARA-SS8TP

Specs:

## Modules/Ports:

- A Tamper Resistant AC Receptacle
- R Switched AC (Rocker Switch)

### **Module/Port Options:**

- A Tamper Resistant AC Receptacle
- E USB-A & USB-C (20W)
- M Double USB-A (Fast Charging Ports 18W)
- H HDMI
- 6 CAT 6
- 12 RJ 12
- X Switched AC
- Y 3-Way Switch (Low Voltage)
- V USB-C (45W High Speed Charging Port)
- S USB-C (25W High Speed Charging Port)
- R Switched AC (Rocker Switch)
- **D** Dimmer Switch