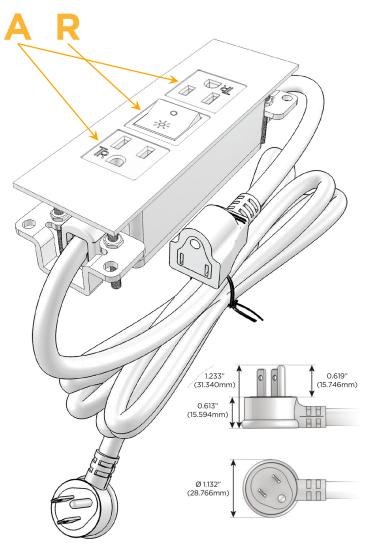

#### Plug:

Supplied with Low Profile Flat 45° Angle 120 VAC Plug

Optional Standard Straight 120 VAC Plug

Optional Straight 120 VAC Pass-through Plug

- CLEAN, COMPACT DESIGN
- STREAMLINED
- LOW PROFILE
- SIDE-EXITING CORDS
- PLUG & PLAY
- 6' AC CORD & PLUG (FLAT PLUG STANDARD)
- CUSTOMIZABLE CONFIGURATIONS AND FINISHES
- UL LISTED FOR MOUNTING IN FURNITURE
- 15A