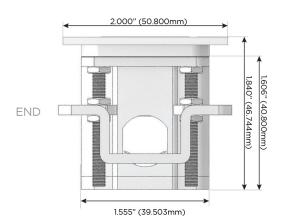

USB-C (45W High Speed Charging Port)
- S USB-C (25W High Speed Charging Port)
- R Switched AC (Rocker Switch)
- **D** Dimmer Switch

#### Plug:

Supplied with Low Profile Flat 45° Angle 120 VAC Plug

Optional Standard Straight 120 VAC Plug

Optional Straight 120 VAC Pass-through Plug

- CLEAN, COMPACT DESIGN
- STREAMLINED
- LOW PROFILE
- SIDE-EXITING CORDS
- PLUG & PLAY
- 6' AC CORD & PLUG (FLAT PLUG STANDARD)
- CUSTOMIZABLE CONFIGURATIONS AND FINISHES
- UL LISTED FOR MOUNTING IN FURNITURE
- 15A





#### AC POWER & DATA CONNECTIVITY SOLUTION

M-POWER-3T-ARA-SS8TP

Specs:

# Distributed by

Mormax Company, Inc. 8 Westchester Plaza

Elmsford, NY 10523

914-699-0101

mormax.com

sales@mormax.com

## Modules/Ports:

- A Tamper Resistant AC Receptacle
- R Switched AC (Rocker Switch)