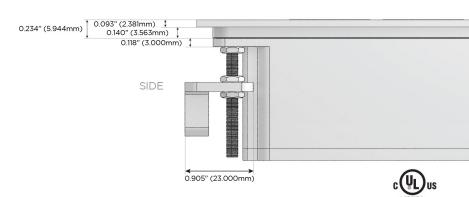

SB-C (45W High Speed Charging Port)
- S USB-C (25W High Speed Charging Port)
- R Switched AC (Rocker Switch)
- **D** Dimmer Switch

#### Plug:

Supplied with Low Profile Flat 45° Angle 120 VAC Plug

Optional Standard Straight 120 VAC Plug

Optional Straight 120 VAC Pass-through Plug

- CLEAN, COMPACT DESIGN
- STREAMLINED
- LOW PROFILE
- SIDE-EXITING CORDS
- PLUG & PLAY
- 6' AC CORD & PLUG (FLAT PLUG STANDARD)
- CUSTOMIZABLE CONFIGURATIONS AND FINISHES
- UL LISTED FOR MOUNTING IN FURNITURE
- 15A





#### AC POWER & DATA CONNECTIVITY SOLUTION

M-POWER-3T-ARA-SS8TP

Specs:

# Distributed by

Mormax Company, Inc. 8 Westchester Plaza

Elmsford, NY 10523

914-699-0101

mormax.com

sales@mormax.com

## Modules/Ports:

- A Tamper Resistant AC Receptacle
- R Switched AC (Rocker Switch)