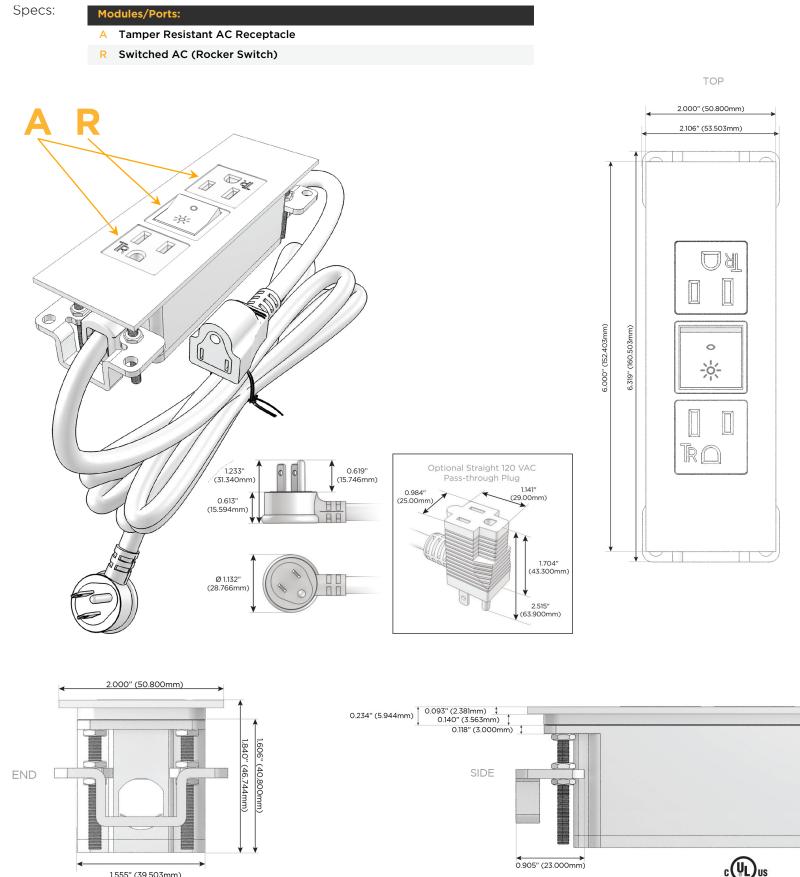

## Module/Port Options:

- **Tamper Resistant AC Receptacle** Α
- USB-A & USB-C (20W) Е
- Double USB-A (Fast Charging Ports 18W) Μ
- HDMI H.
- CAT 6 6
- 12 RJ 12
- X Switched AC
- 3-Way Switch (Low Voltage) Y
- V USB-C (45W High Speed Charging Port)
- S USB-C (25W High Speed Charging Port)
- R Switched AC (Rocker Switch)
- D Dimmer Switch

#### Plug:

Supplied with Low Profile Flat 45° Angle 120 VAC Plug

- **Optional Standard Straight 120 VAC Plug**
- Optional Straight 120 VAC Pass-through Plug

- CLEAN, COMPACT DESIGN
- STREAMLINED
- LOW PROFILE
- SIDE-EXITING CORDS
- PLUG & PLAY
- 6' AC CORD & PLUG (FLAT PLUG STANDARD)
- CUSTOMIZABLE CONFIGURATIONS AND FINISHES
- UL LISTED FOR MOUNTING IN FURNITURE
- 15A