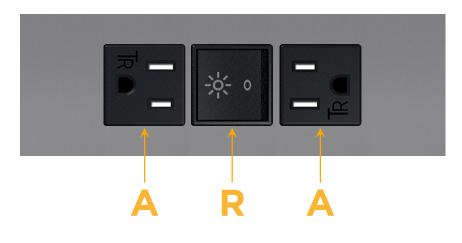

## Module/Port Options:

- **Tamper Resistant AC Receptacle** Α
- USB-A & USB-C (20W) Е
- Double USB-A (Fast Charging Ports 18W) Μ
- HDMI H.
- CAT 6 6
- 12 RJ 12
- X Switched AC
- 3-Way Switch (Low Voltage) Y
- V USB-C (45W High Speed Charging Port)
- S USB-C (25W High Speed Charging Port)
- R Switched AC (Rocker Switch)
- D Dimmer Switch