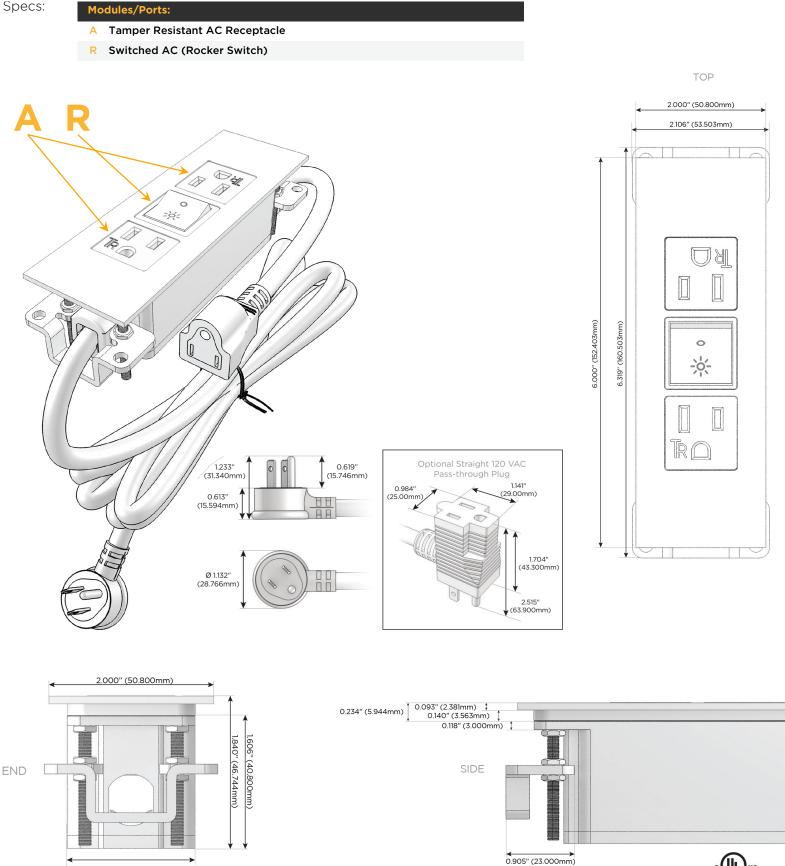

## Module/Port Options:

- A Tamper Resistant AC Receptacle
- E USB-A & USB-C (20W)
- M Double USB-A (Fast Charging Ports 18W)
- H HDMI
- 6 CAT 6
- 12 RJ 12
- X Switched AC
- Y 3-Way Switch (Low Voltage)
- V USB-C (45W High Speed Charging Port)
- S USB-C (25W High Speed Charging Port)
- R Switched AC (Rocker Switch)
- D Dimmer Switch

## Plug:

Supplied with Low Profile Flat 45° Angle 120 VAC Plug

- **Optional Standard Straight 120 VAC Plug**
- Optional Straight 120 VAC Pass-through Plug

- CLEAN, COMPACT DESIGN
- STREAMLINED
- LOW PROFILE
- SIDE-EXITING CORDS
- PLUG & PLAY
- 6' AC CORD & PLUG (FLAT PLUG STANDARD)
- CUSTOMIZABLE CONFIGURATIONS AND FINISHES
- UL LISTED FOR MOUNTING IN FURNITURE
- 15A

AC POWER & DATA CONNECTIVITY SOLUTION

M-POWER-3T-ARA-CUATP

Distributed by

Mormax Company, Inc. 8 Westchester Plaza Elmsford, NY 10523

C 914-699-0101 sales@mormax.com  $\square$ mormax.com

1.555" (39.503mm)