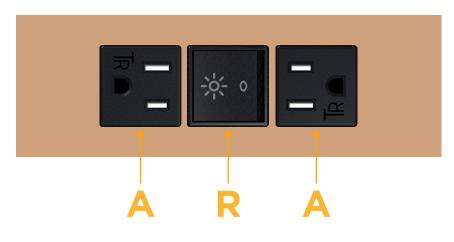

## Module/Port Options:

- A Tamper Resistant AC Receptacle
- E USB-A & USB-C (20W)
- M Double USB-A (Fast Charging Ports 18W)
- H HDMI
- 6 CAT 6
- 12 RJ 12
- X Switched AC
- Y 3-Way Switch (Low Voltage)
- V USB-C (45W High Speed Charging Port)
- S USB-C (25W High Speed Charging Port)
- R Switched AC (Rocker Switch)
- D Dimmer Switch