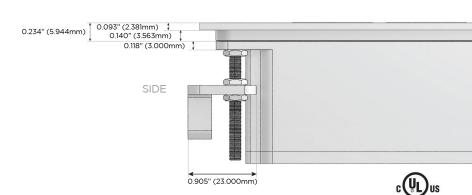

5W High Speed Charging Port)
- USB-C (25W High Speed Charging Port)
- R Switched AC (Rocker Switch)
- D Dimmer Switch

#### Plug:

Supplied with Low Profile Flat 45° Angle 120 VAC

Optional Standard Straight 120 VAC Plug

Optional Straight 120 VAC Pass-through Plug

- CLEAN, COMPACT DESIGN
- **STREAMLINED**
- LOW PROFILE
- SIDE-EXITING CORDS
- **PLUG & PLAY**
- 6' AC CORD & PLUG (FLAT PLUG STANDARD)
- **CUSTOMIZABLE CONFIGURATIONS AND FINISHES**
- **UL LISTED FOR MOUNTING IN FURNITURE**
- 15A





#### AC POWER & DATA CONNECTIVITY SOLUTION

M-POWER-3T-ARA-CHATP

Distributed by



Mormax Company, Inc.

6

914-699-0101

sales@mormax.com mormax.com

8 Westchester Plaza

Elmsford, NY 10523

Specs:

# Modules/Ports:

- A Tamper Resistant AC Receptacle
- R Switched AC (Rocker Switch)