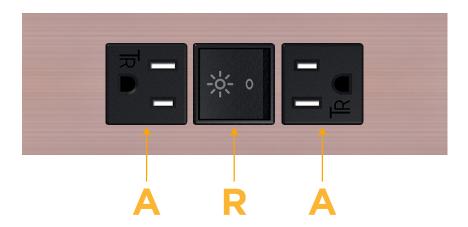

# Modules/Ports:

- A Tamper Resistant AC Receptacle
- R Switched AC (Rocker Switch)