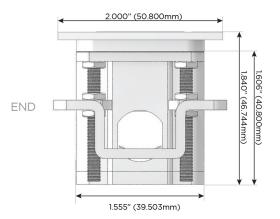

(45W High Speed Charging Port)
- USB-C (25W High Speed Charging Port)
- R Switched AC (Rocker Switch)
- D Dimmer Switch

#### Plug:

Supplied with Low Profile Flat 45° Angle 120 VAC

Optional Standard Straight 120 VAC Plug

Optional Straight 120 VAC Pass-through Plug

- CLEAN, COMPACT DESIGN
- **STREAMLINED**
- LOW PROFILE
- SIDE-EXITING CORDS
- **PLUG & PLAY**
- 6' AC CORD & PLUG (FLAT PLUG STANDARD)
- **CUSTOMIZABLE CONFIGURATIONS AND FINISHES**
- **UL LISTED FOR MOUNTING IN FURNITURE**
- 15A





#### AC POWER & DATA CONNECTIVITY SOLUTION

M-POWER-3T-ARA-CHATP

Distributed by



Mormax Company, Inc.

6

914-699-0101

sales@mormax.com mormax.com

8 Westchester Plaza

Elmsford, NY 10523

Specs:

# Modules/Ports:

- A Tamper Resistant AC Receptacle
- R Switched AC (Rocker Switch)