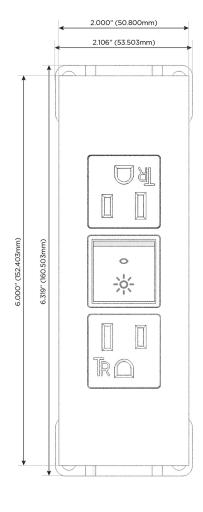

#### **Module/Port Options:**

- **Tamper Resistant AC Receptacle**
- USB-A & USB-C (20W)
- Double USB-A (Fast Charging Ports 18W)
- **HDMI**
- CAT 6
- 12 RJ 12
- X Switched AC
- 3-Way Switch (Low Voltage)
- V USB-C (45W High Speed Charging Port)
- USB-C (25W High Speed Charging Port)
- R Switched AC (Rocker Switch)
- D Dimmer Switch

# Modules/Ports:

- A Tamper Resistant AC Receptacle
- R Switched AC (Rocker Switch)