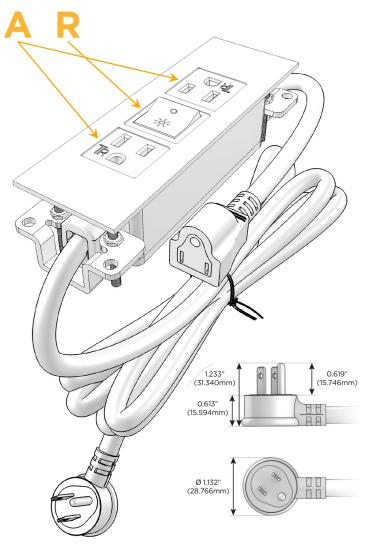

#### **Module/Port Options:**

- **Tamper Resistant AC Receptacle**
- USB-A & USB-C (20W)
- Double USB-A (Fast Charging Ports 18W)
- **HDMI**
- CAT 6
- 12 RJ 12
- X Switched AC
- 3-Way Switch (Low Voltage)
- V USB-C (45W High Speed Charging Port)
- USB-C (25W High Speed Charging Port)
- R Switched AC (Rocker Switch)
- D Dimmer Switch

#### Plug:

Supplied with Low Profile Flat 45° Angle 120 VAC

Optional Standard Straight 120 VAC Plug

Optional Straight 120 VAC Pass-through Plug

- CLEAN, COMPACT DESIGN
- **STREAMLINED**
- LOW PROFILE
- SIDE-EXITING CORDS
- **PLUG & PLAY**
- 6' AC CORD & PLUG (FLAT PLUG STANDARD)
- **CUSTOMIZABLE CONFIGURATIONS AND FINISHES**
- **UL LISTED FOR MOUNTING IN FURNITURE**
- 15A

# Modules/Ports:

- A Tamper Resistant AC Receptacle
- R Switched AC (Rocker Switch)