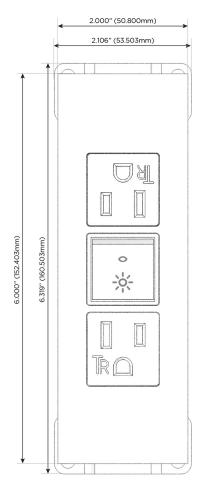

# **Module/Port Options:**

- A Tamper Resistant AC Receptacle
- E USB-A & USB-C (20W)
- M Double USB-A (Fast Charging Ports 18W)
- H HDMI
- 6 CAT 6
- 12 RJ 12
- X Switched AC
- Y 3-Way Switch (Low Voltage)
- V USB-C (45W High Speed Charging Port)
- S USB-C (25W High Speed Charging Port)
- R Switched AC (Rocker Switch)
- **D** Dimmer Switch

sales@mormax.com
mormax.com

Modules/Ports:

A Tamper Resistant AC Receptacle

R Switched AC (Rocker Switch)

TOP