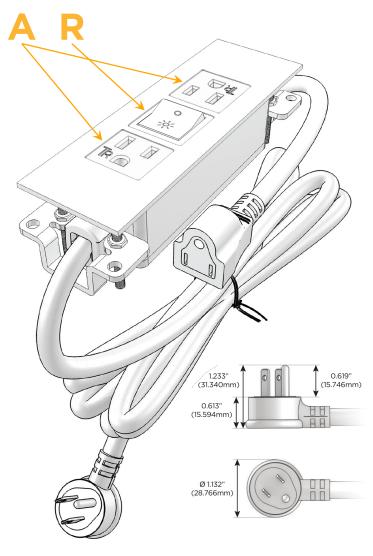

# **Module/Port Options:**

- A Tamper Resistant AC Receptacle
- E USB-A & USB-C (20W)
- M Double USB-A (Fast Charging Ports 18W)
- H HDMI
- 6 CAT 6
- 12 RJ 12
- X Switched AC
- Y 3-Way Switch (Low Voltage)
- V USB-C (45W High Speed Charging Port)
- S USB-C (25W High Speed Charging Port)
- R Switched AC (Rocker Switch)
- **D** Dimmer Switch

### Plug:

Supplied with Low Profile Flat 45° Angle 120 VAC Plug

Optional Standard Straight 120 VAC Plug

Optional Straight 120 VAC Pass-through Plug

- CLEAN, COMPACT DESIGN
- STREAMLINED
- LOW PROFILE
- SIDE-EXITING CORDS
- PLUG & PLAY
- 6' AC CORD & PLUG (FLAT PLUG STANDARD)
- CUSTOMIZABLE CONFIGURATIONS AND FINISHES
- UL LISTED FOR MOUNTING IN FURNITURE
- 15A