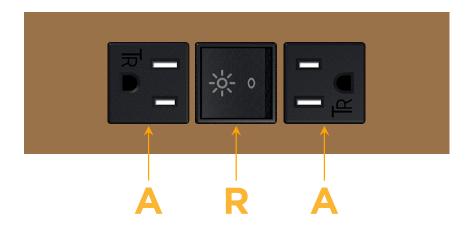

# **Module/Port Options:**

- A Tamper Resistant AC Receptacle
- E USB-A & USB-C (20W)
- M Double USB-A (Fast Charging Ports 18W)
- H HDMI
- 6 CAT 6
- 12 RJ 12
- X Switched AC
- Y 3-Way Switch (Low Voltage)
- V USB-C (45W High Speed Charging Port)
- S USB-C (25W High Speed Charging Port)
- R Switched AC (Rocker Switch)
- **D** Dimmer Switch

sales@mormax.com
mormax.com

Modules/Ports:

A Tamper Resistant AC Receptacle

R Switched AC (Rocker Switch)

TOP