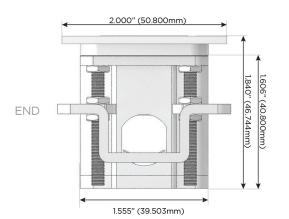

### AC POWER & DATA CONNECTIVITY SOLUTION

M-POWER-3T-ARA-BZ5ATP

Specs:

Distributed by

Mormax Company, Inc.
8 Westchester Plaza

Elmsford, NY 10523

 $\mathcal{E}$ 

914-699-0101