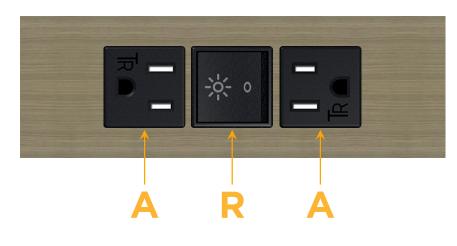

## Trim Plate Finish: ANTIQUED ARCHITECTURAL BRONZE (ABS)

Custom Finishes Available

# M-POWER-3T-ARA-BZ5AATP

ible M-POWER-31-ARA-BZ5