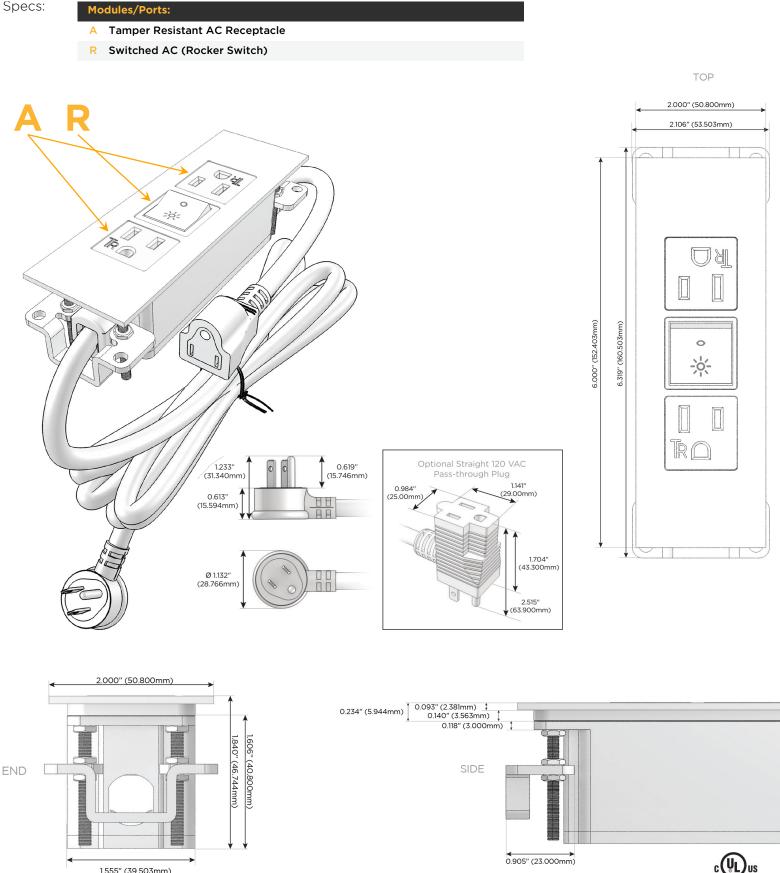

### Module/Port Options:

- A Tamper Resistant AC Receptacle
- E USB-A & USB-C (20W)
- M Double USB-A (Fast Charging Ports 18W)
- H HDMI
- 6 CAT 6
- 12 RJ 12
- X Switched AC
- Y 3-Way Switch (Low Voltage)
- V USB-C (45W High Speed Charging Port)
- S USB-C (25W High Speed Charging Port)
- R Switched AC (Rocker Switch)
- D Dimmer Switch

#### Plug:

Supplied with Low Profile Flat 45° Angle 120 VAC Plug

**Optional Standard Straight 120 VAC Plug** 

Optional Straight 120 VAC Pass-through Plug

- CLEAN, COMPACT DESIGN
- STREAMLINED
- LOW PROFILE
- SIDE-EXITING CORDS
- PLUG & PLAY
- 6' AC CORD & PLUG (FLAT PLUG STANDARD)
- CUSTOMIZABLE CONFIGURATIONS AND FINISHES
- UL LISTED FOR MOUNTING IN FURNITURE
- 15A