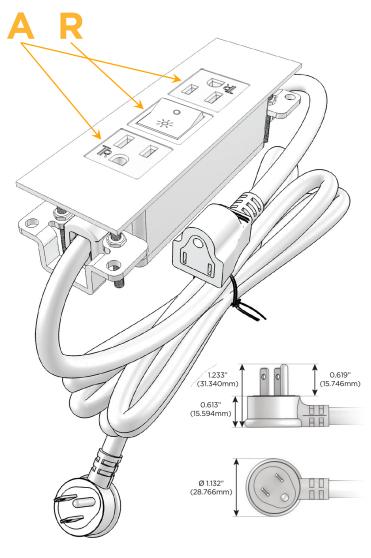

#### Plug:

Supplied with Low Profile Flat 45° Angle 120 VAC

Optional Standard Straight 120 VAC Plug

Optional Straight 120 VAC Pass-through Plug

- CLEAN, COMPACT DESIGN
- **STREAMLINED**
- LOW PROFILE
- SIDE-EXITING CORDS
- **PLUG & PLAY**
- 6' AC CORD & PLUG (FLAT PLUG STANDARD)
- **CUSTOMIZABLE CONFIGURATIONS AND FINISHES**
- **UL LISTED FOR MOUNTING IN FURNITURE**
- 15A

#### **Module/Port Options:**

- **Tamper Resistant AC Receptacle**
- USB-A & USB-C (20W)
- Double USB-A (Fast Charging Ports 18W)
- **HDMI**
- CAT 6
- 12 RJ 12
- X Switched AC
- 3-Way Switch (Low Voltage)
- USB-C (45W High Speed Charging Port)
- USB-C (25W High Speed Charging Port)
- R Switched AC (Rocker Switch)
- D **Dimmer Switch**