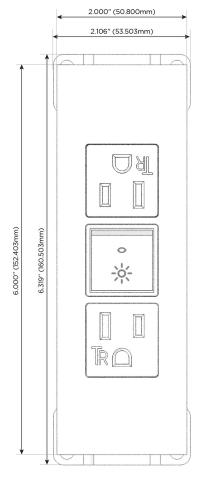

# **Modules/Ports:**

- **Tamper Resistant AC Receptacle**
- Switched AC (Rocker Switch)

#### **Module/Port Options:**

- **Tamper Resistant AC Receptacle**
- USB-A & USB-C (20W)
- Double USB-A (Fast Charging Ports 18W)
- **HDMI**
- CAT 6
- 12 RJ 12
- X Switched AC
- 3-Way Switch (Low Voltage)
- USB-C (45W High Speed Charging Port)
- USB-C (25W High Speed Charging Port)
- R Switched AC (Rocker Switch)
- D **Dimmer Switch**