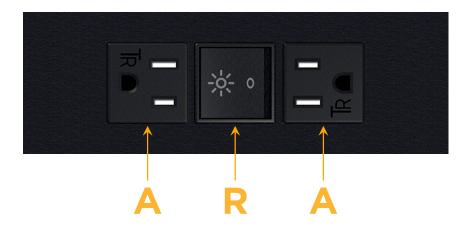

# **Modules/Ports:**

- **Tamper Resistant AC Receptacle**
- Switched AC (Rocker Switch)

#### **Module/Port Options:**

- **Tamper Resistant AC Receptacle**
- USB-A & USB-C (20W)
- Double USB-A (Fast Charging Ports 18W)
- **HDMI**
- CAT 6
- 12 RJ 12
- X Switched AC
- 3-Way Switch (Low Voltage)
- USB-C (45W High Speed Charging Port)
- USB-C (25W High Speed Charging Port)
- R Switched AC (Rocker Switch)
- D **Dimmer Switch**