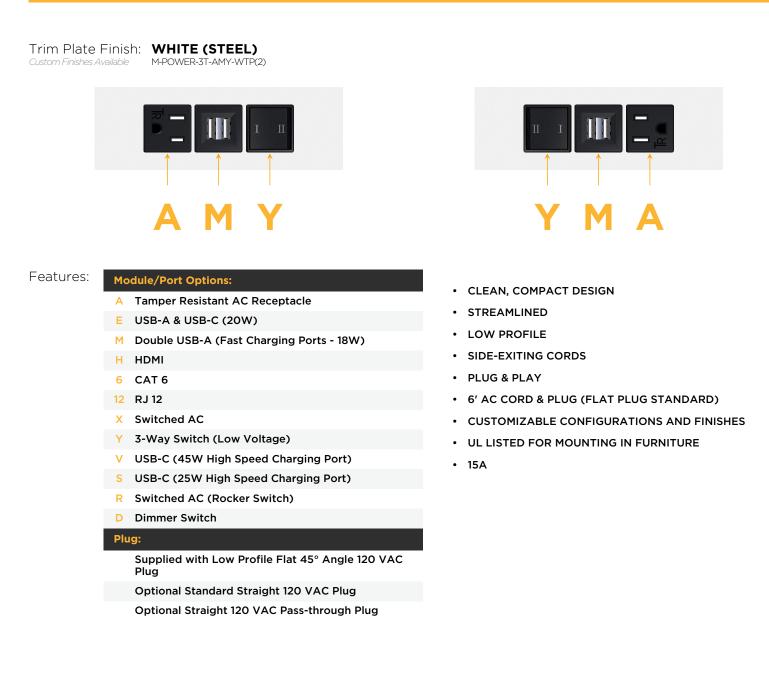

## M-POWER-3T

AC POWER & DATA CONNECTIVITY SOLUTION

M-POWER-3T-AMY-WTP(2)

Distributed by

Mormax Company, Inc. 8 Westchester Plaza Elmsford, NY 10523 Solution
 Solution
 Solution
 Solution
 Solution

LISTED

E491161