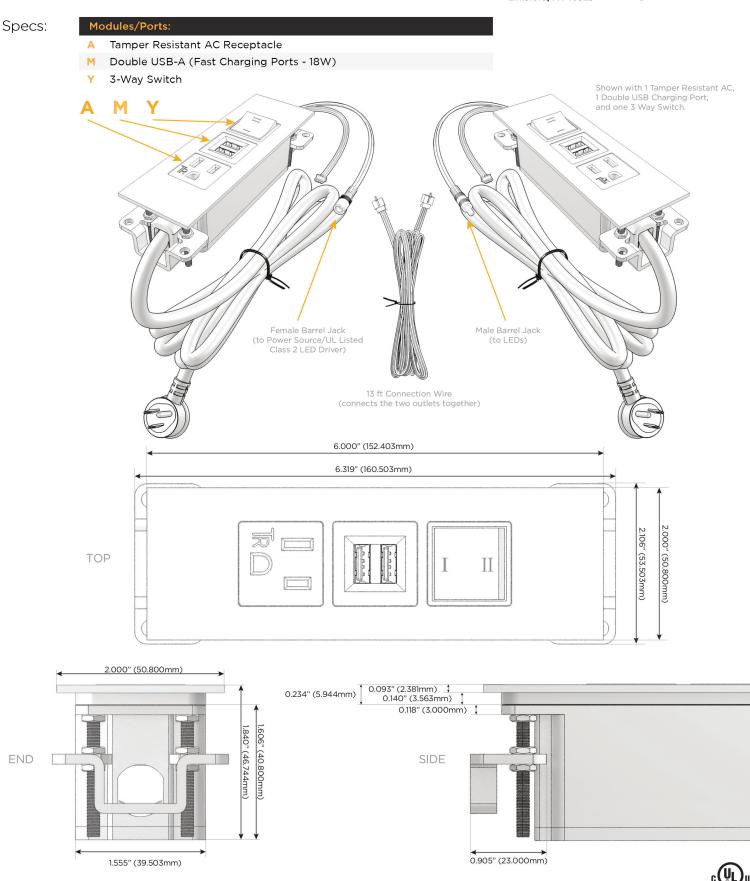

## M-POWER-3T

AC POWER & DATA CONNECTIVITY SOLUTION

M-POWER-3T-AMY-WTP(2)

Distributed by

Mormax Company, Inc. 8 Westchester Plaza Elmsford, NY 10523 Solution
 Solution
 Solution
 Solution
 Solution

LISTED

E491161