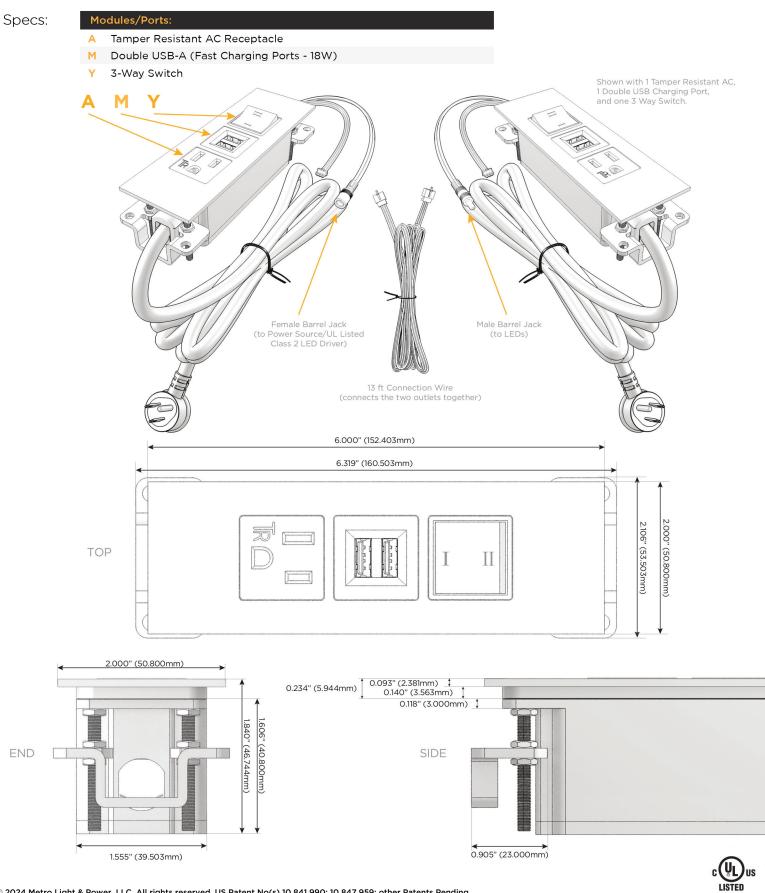

M-POWER-3T-AMY-S3ATP(2)

Distributed by

Mormax Company, Inc. 8 Westchester Plaza Elmsford, NY 10523 914-699-0101

] sales@mormax.com

E491161

23 O' mormax.com

Metro Light & Power's line of power & data solutions offers sophisticated design elements combined with greater ease of installation. Streamlined and low-profile, enhanced by side-exiting cords, our outlets advance the industry with their cutting edge look and feel. We believe flexibility is key, and we provide a variety of mounting options, including the ability to mount in limited spaces. Our outlets are available in many finishes and configurations, in addition to a custom color and finish capability for our clients.

## M-POWER-3T

AC POWER & DATA CONNECTIVITY SOLUTION

M-POWER-3T-AMY-S3ATP(2)

Distributed by

Mormax Company, Inc. 8 Westchester Plaza Elmsford, NY 10523 Sales@mormax.com

mormax.com

E491161

© 2024 Metro Light & Power, LLC. All rights reserved. US Patent No(s) 10,841,990; 10,847,959; other Patents Pending Metro Light & Power, LLC | 11 Smith St Englewood, NJ 07631 | T: 201-416-4160 | F: 208-979-4613 | info@metrolightandpower.com | www.metrolightandpower.com