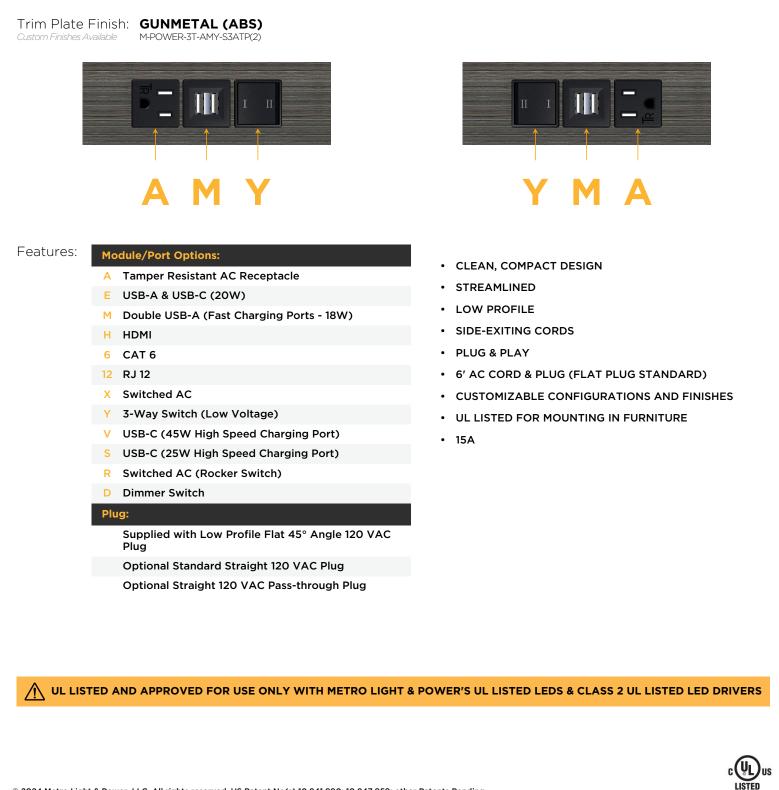

M-POWER-3T-AMY-S3ATP(2)

Distributed by

Mormax Company, Inc. 8 Westchester Plaza Elmsford, NY 10523 914-699-0101

] sales@mormax.com

E491161

23 O' mormax.com

Metro Light & Power's line of power & data solutions offers sophisticated design elements combined with greater ease of installation. Streamlined and low-profile, enhanced by side-exiting cords, our outlets advance the industry with their cutting edge look and feel. We believe flexibility is key, and we provide a variety of mounting options, including the ability to mount in limited spaces. Our outlets are available in many finishes and configurations, in addition to a custom color and finish capability for our clients.

## M-POWER-3T

AC POWER & DATA CONNECTIVITY SOLUTION

M-POWER-3T-AMY-S3ATP(2)

Distributed by

Mormax Company, Inc. 8 Westchester Plaza Elmsford, NY 10523 Sales@mormax.com

mormax.com

E491161

© 2024 Metro Light & Power, LLC. All rights reserved. US Patent No(s) 10,841,990; 10,847,959; other Patents Pending Metro Light & Power, LLC | 11 Smith St Englewood, NJ 07631 | T: 201-416-4160 | F: 208-979-4613 | info@metrolightandpower.com | www.metrolightandpower.com