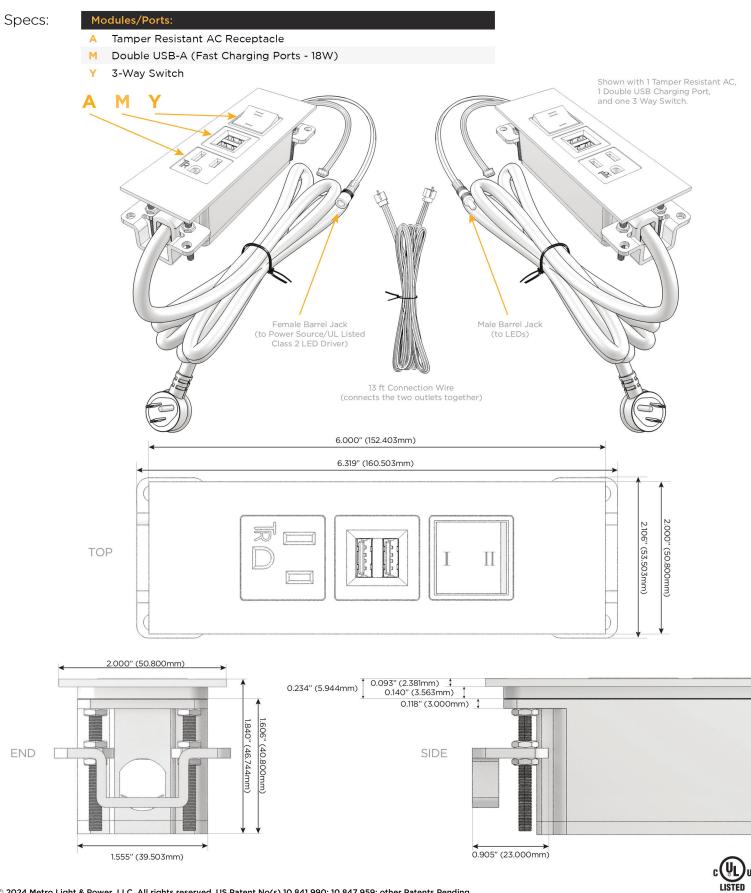

## Trim Plate Finish: ARCHITECTURAL BRONZE (ABS) Custom Finishes Available M-POWER-3T-AMY-BZ5ATP(2) Features: **Module/Port Options:** CLEAN, COMPACT DESIGN Α **Tamper Resistant AC Receptacle** STREAMLINED USB-A & USB-C (20W) Е LOW PROFILE Double USB-A (Fast Charging Ports - 18W) M SIDE-EXITING CORDS н HDMI **PLUG & PLAY** CAT 6 6 12 RJ 12 6' AC CORD & PLUG (FLAT PLUG STANDARD) X Switched AC CUSTOMIZABLE CONFIGURATIONS AND FINISHES 3-Way Switch (Low Voltage) Y **UL LISTED FOR MOUNTING IN FURNITURE** V USB-C (45W High Speed Charging Port) 15A S USB-C (25W High Speed Charging Port) R Switched AC (Rocker Switch) **Dimmer Switch** D Plug: Supplied with Low Profile Flat 45° Angle 120 VAC Plug **Optional Standard Straight 120 VAC Plug Optional Straight 120 VAC Pass-through Plug** UL LISTED AND APPROVED FOR USE ONLY WITH METRO LIGHT & POWER'S UL LISTED LEDS & CLASS 2 UL LISTED LED DRIVERS