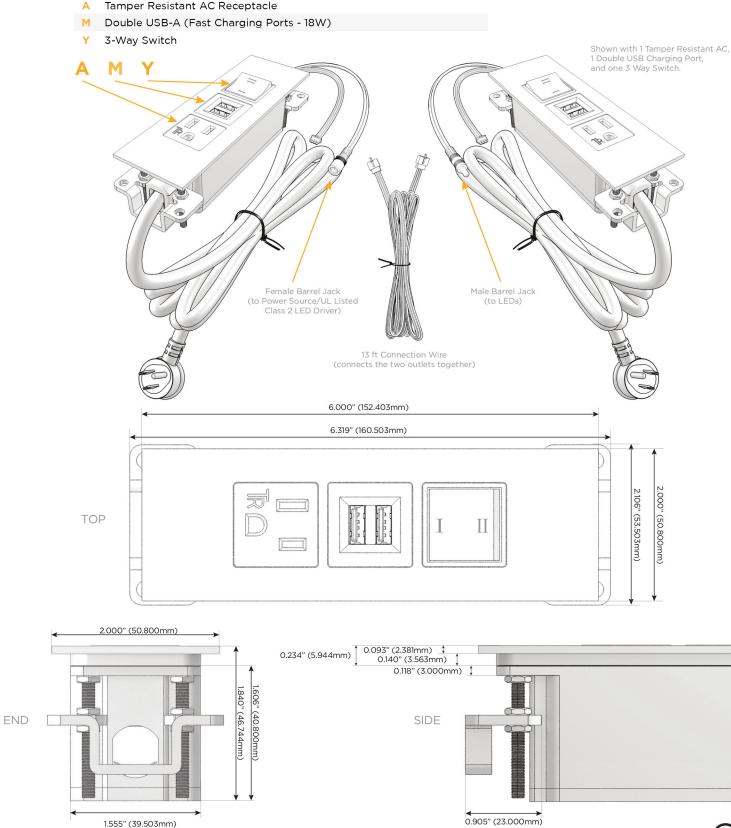

## Trim Plate Finish: ANTIQUED ARCHITECTURAL BRONZE (ABS) Custom Finishes Available M-POWER-3T-AMY-BZ5AATP(2) Features: **Module/Port Options:** CLEAN, COMPACT DESIGN Α **Tamper Resistant AC Receptacle** STREAMLINED USB-A & USB-C (20W) Е LOW PROFILE Double USB-A (Fast Charging Ports - 18W) M SIDE-EXITING CORDS н HDMI **PLUG & PLAY** CAT 6 6 12 RJ 12 6' AC CORD & PLUG (FLAT PLUG STANDARD) X Switched AC CUSTOMIZABLE CONFIGURATIONS AND FINISHES 3-Way Switch (Low Voltage) Y **UL LISTED FOR MOUNTING IN FURNITURE** V USB-C (45W High Speed Charging Port) 15A S USB-C (25W High Speed Charging Port) R Switched AC (Rocker Switch) **Dimmer Switch** D Plug: Supplied with Low Profile Flat 45° Angle 120 VAC Plug **Optional Standard Straight 120 VAC Plug Optional Straight 120 VAC Pass-through Plug**