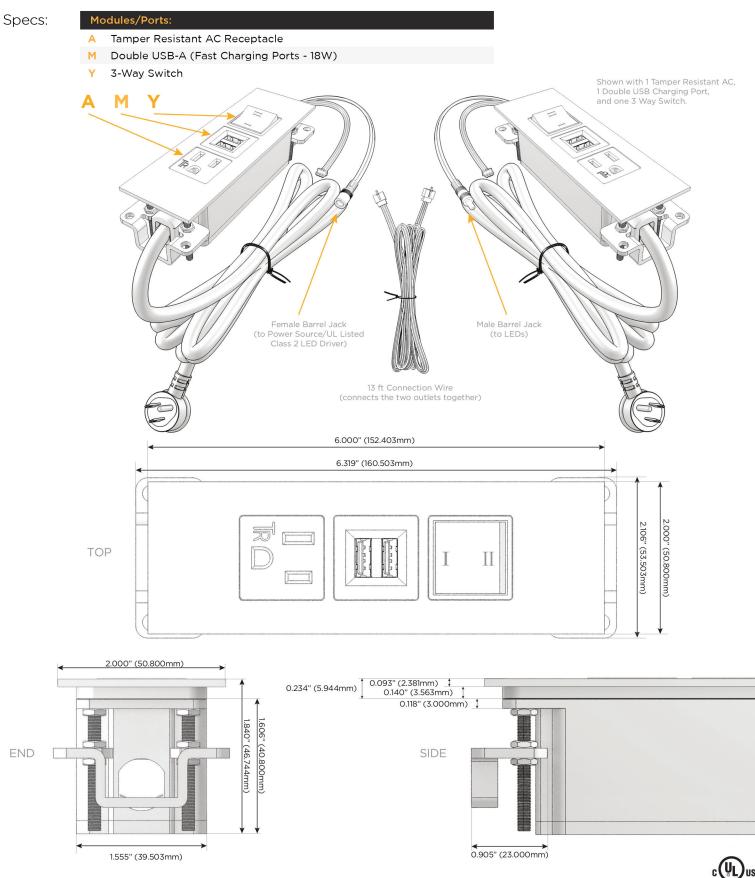

M-POWER-3T-AMY-BTP(2)

Distributed by

Mormax Company, Inc. 8 Westchester Plaza Elmsford, NY 10523 914-699-0101

] sales@mormax.com

E491161

🔗 mormax.com

Metro Light & Power's line of power & data solutions offers sophisticated design elements combined with greater ease of installation. Streamlined and low-profile, enhanced by side-exiting cords, our outlets advance the industry with their cutting edge look and feel. We believe flexibility is key, and we provide a variety of mounting options, including the ability to mount in limited spaces. Our outlets are available in many finishes and configurations, in addition to a custom color and finish capability for our clients.