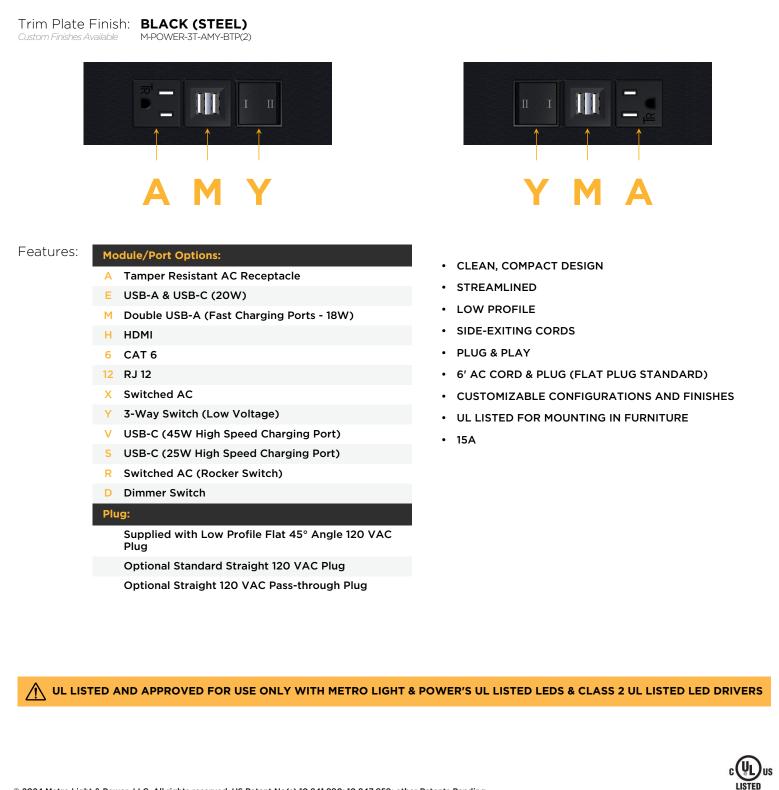

M-POWER-3T-AMY-BTP(2)

Distributed by

Mormax Company, Inc. 8 Westchester Plaza Elmsford, NY 10523 914-699-0101

] sales@mormax.com

E491161

🔗 mormax.com

Metro Light & Power's line of power & data solutions offers sophisticated design elements combined with greater ease of installation. Streamlined and low-profile, enhanced by side-exiting cords, our outlets advance the industry with their cutting edge look and feel. We believe flexibility is key, and we provide a variety of mounting options, including the ability to mount in limited spaces. Our outlets are available in many finishes and configurations, in addition to a custom color and finish capability for our clients.