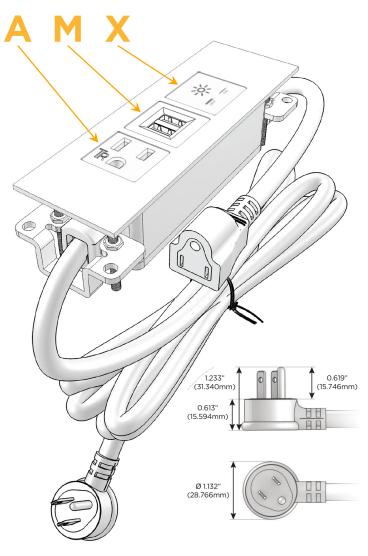

#### **Module/Port Options:**

- **Tamper Resistant AC Receptacle**
- USB-A & USB-C (20W)
- Double USB-A (Fast Charging Ports 18W)
- **HDMI**
- CAT 6
- 12 RJ 12
- X Switched AC
- 3-Way Switch (Low Voltage)
- V USB-C (45W High Speed Charging Port)
- USB-C (25W High Speed Charging Port)
- R Switched AC (Rocker Switch)
- D Dimmer Switch

#### Plug:

Supplied with Low Profile Flat 45° Angle 120 VAC

Optional Standard Straight 120 VAC Plug

Optional Straight 120 VAC Pass-through Plug

- CLEAN, COMPACT DESIGN
- **STREAMLINED**
- LOW PROFILE
- SIDE-EXITING CORDS
- **PLUG & PLAY**
- 6' AC CORD & PLUG (FLAT PLUG STANDARD)
- **CUSTOMIZABLE CONFIGURATIONS AND FINISHES**
- **UL LISTED FOR MOUNTING IN FURNITURE**
- 15A

## **Modules/Ports:**

- A Tamper Resistant AC Receptacle
- M Double USB-A (Fast Charging Ports 18W)
- X Switched AC

TOP