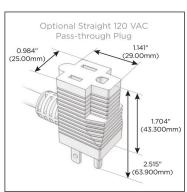

#### Plug:

Supplied with Low Profile Flat 45° Angle 120 VAC

Optional Standard Straight 120 VAC Plug

Optional Straight 120 VAC Pass-through Plug

- CLEAN, COMPACT DESIGN
- **STREAMLINED**
- LOW PROFILE
- SIDE-EXITING CORDS
- **PLUG & PLAY**
- 6' AC CORD & PLUG (FLAT PLUG STANDARD)
- **CUSTOMIZABLE CONFIGURATIONS AND FINISHES**
- **UL LISTED FOR MOUNTING IN FURNITURE**
- 15A