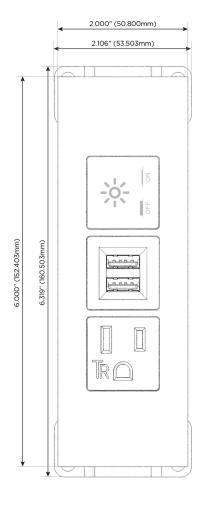

Trim Plate Finish: WHITE (STEEL) Custom Finishes Available M-POWER-3T-AMX-WTP

#### AC POWER & DATA CONNECTIVITY SOLUTION

M-POWER-3T-AMX-WTP