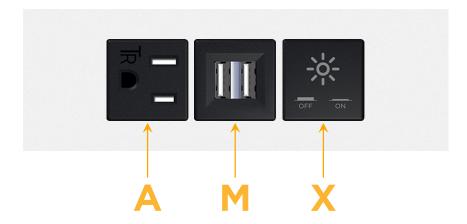

## **Modules/Ports:**

- A Tamper Resistant AC Receptacle
- M Double USB-A (Fast Charging Ports 18W)
- X Switched AC

TOP