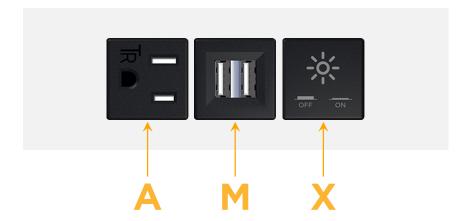

## Modules/Ports:

- A Tamper Resistant AC Receptacle
- M Double USB-A (Fast Charging Ports 18W)
- X Switched AC

TOP