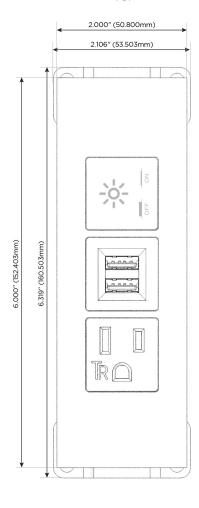

Trim Plate Finish: WHITE (ABS)

Custom Finishes Available M-POWER-3T-AMX-WATP

#### AC POWER & DATA CONNECTIVITY SOLUTION

M-POWER-3T-AMX-WATP