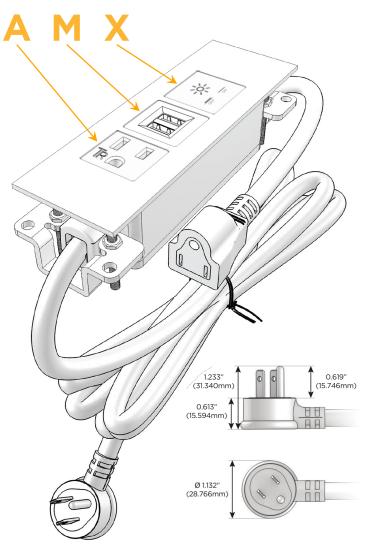

#### **Module/Port Options:**

- A Tamper Resistant AC Receptacle
- E USB-A & USB-C (20W)
- M Double USB-A (Fast Charging Ports 18W)
- H HDMI
- 6 CAT 6
- 12 RJ 12
- X Switched AC
- Y 3-Way Switch (Low Voltage)
- V USB-C (45W High Speed Charging Port)
- S USB-C (25W High Speed Charging Port)
- R Switched AC (Rocker Switch)
- **D** Dimmer Switch

#### Plug:

Supplied with Low Profile Flat 45° Angle 120 VAC Plug

Optional Standard Straight 120 VAC Plug

Optional Straight 120 VAC Pass-through Plug

- CLEAN, COMPACT DESIGN
- STREAMLINED
- LOW PROFILE
- SIDE-EXITING CORDS
- PLUG & PLAY
- 6' AC CORD & PLUG (FLAT PLUG STANDARD)
- CUSTOMIZABLE CONFIGURATIONS AND FINISHES
- UL LISTED FOR MOUNTING IN FURNITURE
- 15A

## Modules/Ports:

- A Tamper Resistant AC Receptacle
- M Double USB-A (Fast Charging Ports 18W)
- X Switched AC

TOP