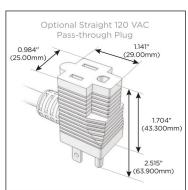

#### Plug:

Supplied with Low Profile Flat 45° Angle 120 VAC Plug

Optional Standard Straight 120 VAC Plug

Optional Straight 120 VAC Pass-through Plug

- CLEAN, COMPACT DESIGN
- STREAMLINED
- LOW PROFILE
- SIDE-EXITING CORDS
- PLUG & PLAY
- 6' AC CORD & PLUG (FLAT PLUG STANDARD)
- CUSTOMIZABLE CONFIGURATIONS AND FINISHES
- UL LISTED FOR MOUNTING IN FURNITURE
- 15A