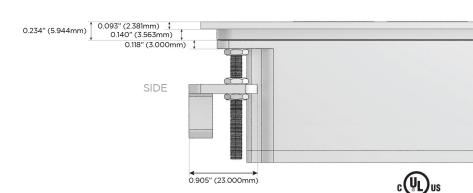

### Plug:

Supplied with Low Profile Flat 45° Angle 120 VAC

Optional Standard Straight 120 VAC Plug

Optional Straight 120 VAC Pass-through Plug

- CLEAN, COMPACT DESIGN
- **STREAMLINED**
- LOW PROFILE
- SIDE-EXITING CORDS
- **PLUG & PLAY**
- 6' AC CORD & PLUG (FLAT PLUG STANDARD)
- **CUSTOMIZABLE CONFIGURATIONS AND FINISHES**
- **UL LISTED FOR MOUNTING IN FURNITURE**
- 15A