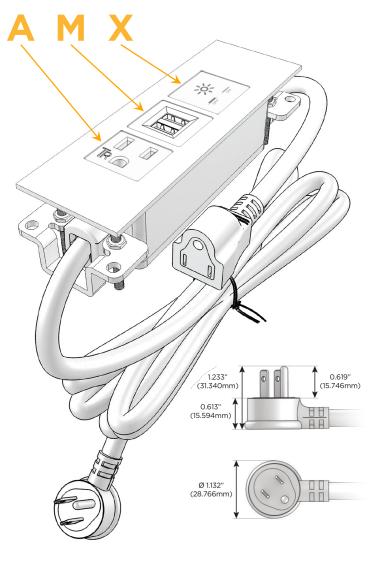

### Plug:

Supplied with Low Profile Flat 45° Angle 120 VAC

Optional Standard Straight 120 VAC Plug

Optional Straight 120 VAC Pass-through Plug

- CLEAN, COMPACT DESIGN
- **STREAMLINED**
- LOW PROFILE
- SIDE-EXITING CORDS
- **PLUG & PLAY**
- 6' AC CORD & PLUG (FLAT PLUG STANDARD)
- **CUSTOMIZABLE CONFIGURATIONS AND FINISHES**
- **UL LISTED FOR MOUNTING IN FURNITURE**
- 15A

## **Modules/Ports:**

- **Tamper Resistant AC Receptacle**
- Double USB-A (Fast Charging Ports 18W)
- Switched AC

TOP

### **Module/Port Options:**

- **Tamper Resistant AC Receptacle**
- USB-A & USB-C (20W)
- Double USB-A (Fast Charging Ports 18W)
- **HDMI**
- CAT 6
- 12 RJ 12
- X Switched AC
- 3-Way Switch (Low Voltage)
- V USB-C (45W High Speed Charging Port)
- USB-C (25W High Speed Charging Port)
- R Switched AC (Rocker Switch)
- D Dimmer Switch