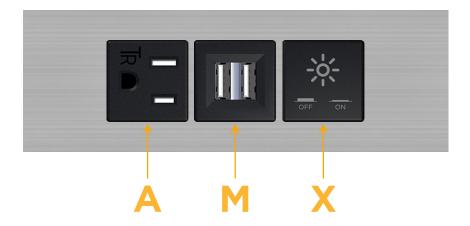

## **Modules/Ports:**

- **Tamper Resistant AC Receptacle**
- Double USB-A (Fast Charging Ports 18W)
- Switched AC

TOP

### **Module/Port Options:**

- **Tamper Resistant AC Receptacle**
- USB-A & USB-C (20W)
- Double USB-A (Fast Charging Ports 18W)
- **HDMI**
- CAT 6
- 12 RJ 12
- X Switched AC
- 3-Way Switch (Low Voltage)
- V USB-C (45W High Speed Charging Port)
- USB-C (25W High Speed Charging Port)
- R Switched AC (Rocker Switch)
- D Dimmer Switch