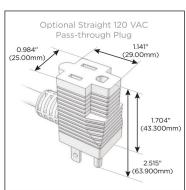

### Plug:

Supplied with Low Profile Flat 45° Angle 120 VAC

Optional Standard Straight 120 VAC Plug

Optional Straight 120 VAC Pass-through Plug

- CLEAN, COMPACT DESIGN
- **STREAMLINED**
- LOW PROFILE
- SIDE-EXITING CORDS
- **PLUG & PLAY**
- 6' AC CORD & PLUG (FLAT PLUG STANDARD)
- **CUSTOMIZABLE CONFIGURATIONS AND FINISHES**
- **UL LISTED FOR MOUNTING IN FURNITURE**
- 15A