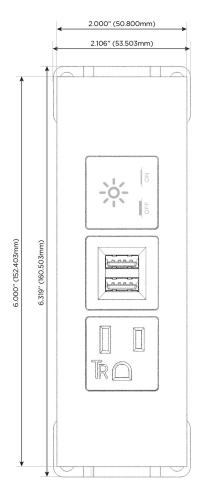

### **Module/Port Options:**

- **Tamper Resistant AC Receptacle**
- USB-A & USB-C (20W)
- Double USB-A (Fast Charging Ports 18W)
- **HDMI**
- CAT 6
- 12 RJ 12
- X Switched AC
- 3-Way Switch (Low Voltage)
- V USB-C (45W High Speed Charging Port)
- USB-C (25W High Speed Charging Port)
- R Switched AC (Rocker Switch)
- D Dimmer Switch

## **Modules/Ports:**

- **Tamper Resistant AC Receptacle**
- Double USB-A (Fast Charging Ports 18W)
- Switched AC

TOP