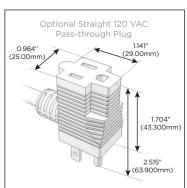

## Plug:

Supplied with Low Profile Flat 45° Angle 120 VAC Plug

Optional Standard Straight 120 VAC Plug

Optional Straight 120 VAC Pass-through Plug

- · CLEAN, COMPACT DESIGN
- STREAMLINED
- LOW PROFILE
- SIDE-EXITING CORDS
- PLUG & PLAY
- 6' AC CORD & PLUG (FLAT PLUG STANDARD)
- CUSTOMIZABLE CONFIGURATIONS AND FINISHES
- UL LISTED FOR MOUNTING IN FURNITURE
- 15A