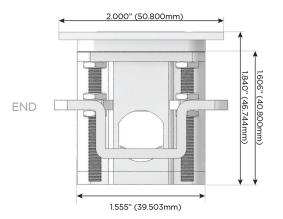

## AC POWER & DATA CONNECTIVITY SOLUTION

M-POWER-3T-AMX-SS4ATP

Specs:

Distributed by

Mormax Company, Inc.
8 Westchester Plaza

Elmsford, NY 10523

914-699-0101

sales@mormax.com
mormax.com

Modules/Ports:

- A Tamper Resistant AC Receptacle
- M Double USB-A (Fast Charging Ports 18W)
- X Switched AC

TOP