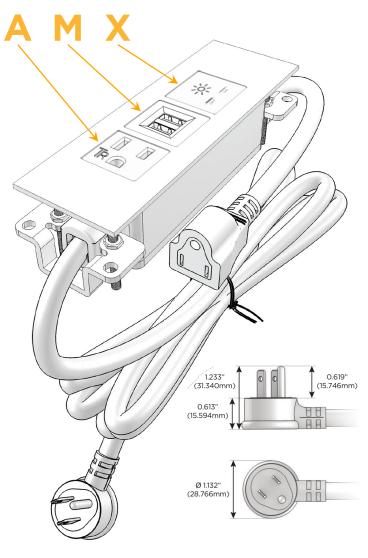

## **Module/Port Options:**

- A Tamper Resistant AC Receptacle
- E USB-A & USB-C (20W)
- M Double USB-A (Fast Charging Ports 18W)
- H HDMI
- 6 CAT 6
- 12 RJ 12
- X Switched AC
- Y 3-Way Switch (Low Voltage)
- V USB-C (45W High Speed Charging Port)
- S USB-C (25W High Speed Charging Port)
- R Switched AC (Rocker Switch)
- **D** Dimmer Switch

## Plug:

Supplied with Low Profile Flat 45° Angle 120 VAC Plug

Optional Standard Straight 120 VAC Plug

Optional Straight 120 VAC Pass-through Plug

- · CLEAN, COMPACT DESIGN
- STREAMLINED
- LOW PROFILE
- SIDE-EXITING CORDS
- PLUG & PLAY
- 6' AC CORD & PLUG (FLAT PLUG STANDARD)
- CUSTOMIZABLE CONFIGURATIONS AND FINISHES
- UL LISTED FOR MOUNTING IN FURNITURE
- 15A

Modules/Ports:

- A Tamper Resistant AC Receptacle
- M Double USB-A (Fast Charging Ports 18W)
- X Switched AC

TOP