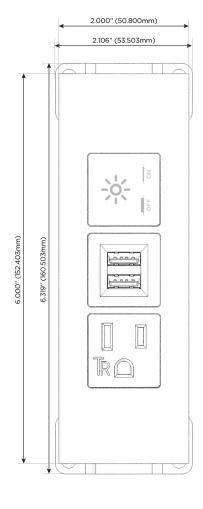

## **Module/Port Options:**

- A Tamper Resistant AC Receptacle
- E USB-A & USB-C (20W)
- M Double USB-A (Fast Charging Ports 18W)
- H HDMI
- 6 CAT 6
- 12 RJ 12
- X Switched AC
- Y 3-Way Switch (Low Voltage)
- V USB-C (45W High Speed Charging Port)
- S USB-C (25W High Speed Charging Port)
- R Switched AC (Rocker Switch)
- **D** Dimmer Switch

Modules/Ports:

- A Tamper Resistant AC Receptacle
- M Double USB-A (Fast Charging Ports 18W)
- X Switched AC

TOP