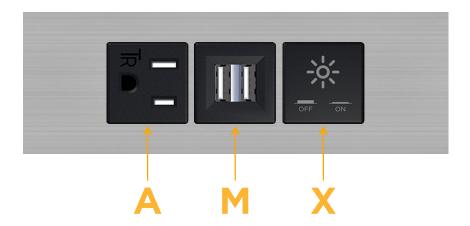

## **Module/Port Options:**

- A Tamper Resistant AC Receptacle
- E USB-A & USB-C (20W)
- M Double USB-A (Fast Charging Ports 18W)
- H HDMI
- 6 CAT 6
- 12 RJ 12
- X Switched AC
- Y 3-Way Switch (Low Voltage)
- V USB-C (45W High Speed Charging Port)
- S USB-C (25W High Speed Charging Port)
- R Switched AC (Rocker Switch)
- **D** Dimmer Switch

Modules/Ports:

- A Tamper Resistant AC Receptacle
- M Double USB-A (Fast Charging Ports 18W)
- X Switched AC

TOP