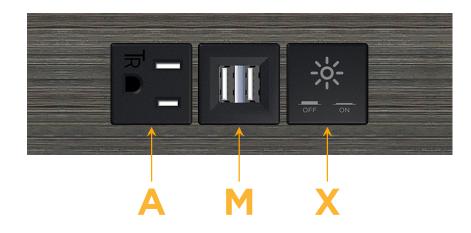

## Module/Port Options:

- **Tamper Resistant AC Receptacle** Α
- USB-A & USB-C (20W) Е
- Double USB-A (Fast Charging Ports 18W) Μ
- HDMI H.
- CAT 6 6
- 12 RJ 12
- X Switched AC
- 3-Way Switch (Low Voltage) Y
- V USB-C (45W High Speed Charging Port)
- S USB-C (25W High Speed Charging Port)
- R Switched AC (Rocker Switch)
- D Dimmer Switch