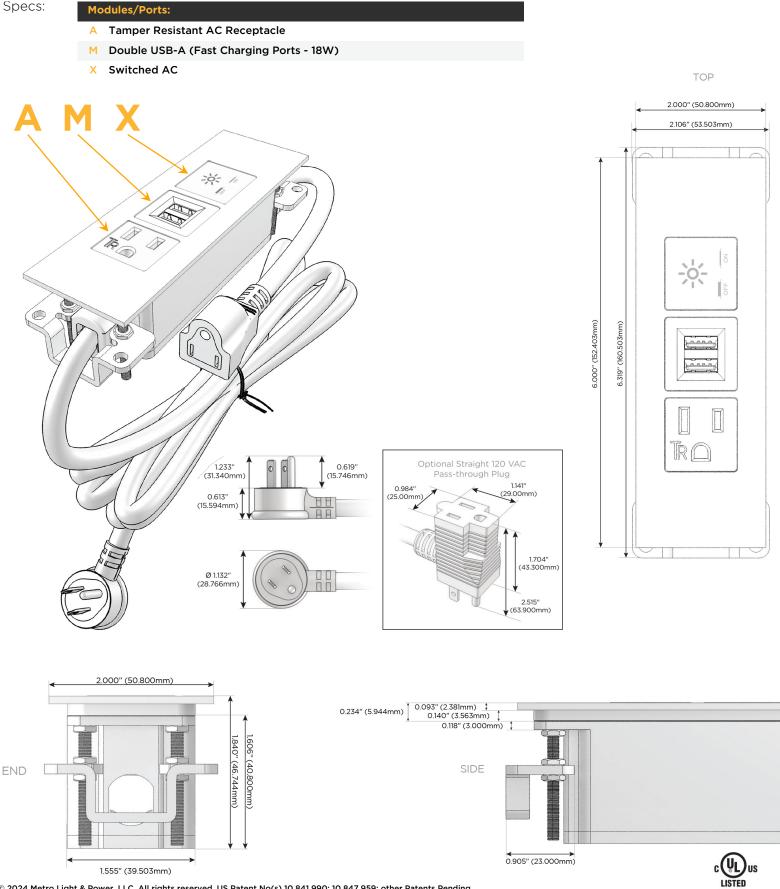

## Module/Port Options:

- **Tamper Resistant AC Receptacle** Α
- USB-A & USB-C (20W) Е
- Double USB-A (Fast Charging Ports 18W) Μ
- HDMI H.
- CAT 6 6
- 12 RJ 12
- X Switched AC
- 3-Way Switch (Low Voltage) Y
- V USB-C (45W High Speed Charging Port)
- S USB-C (25W High Speed Charging Port)
- R Switched AC (Rocker Switch)
- D Dimmer Switch

#### Plug:

Supplied with Low Profile Flat 45° Angle 120 VAC Plug

- **Optional Standard Straight 120 VAC Plug**
- Optional Straight 120 VAC Pass-through Plug

- CLEAN, COMPACT DESIGN
- STREAMLINED
- LOW PROFILE
- SIDE-EXITING CORDS
- PLUG & PLAY
- 6' AC CORD & PLUG (FLAT PLUG STANDARD)
- CUSTOMIZABLE CONFIGURATIONS AND FINISHES
- UL LISTED FOR MOUNTING IN FURNITURE
- 15A