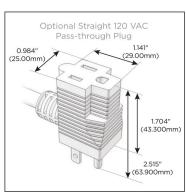

### Plug:

Supplied with Low Profile Flat 45° Angle 120 VAC

Optional Standard Straight 120 VAC Plug

Optional Straight 120 VAC Pass-through Plug

- CLEAN, COMPACT DESIGN
- **STREAMLINED**
- LOW PROFILE
- SIDE-EXITING CORDS
- **PLUG & PLAY**
- 6' AC CORD & PLUG (FLAT PLUG STANDARD)
- **CUSTOMIZABLE CONFIGURATIONS AND FINISHES**
- **UL LISTED FOR MOUNTING IN FURNITURE**
- 15A