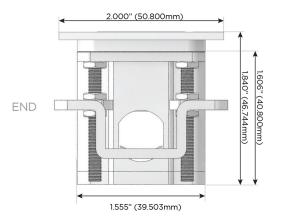

### Plug:

Supplied with Low Profile Flat 45° Angle 120 VAC

Optional Standard Straight 120 VAC Plug

Optional Straight 120 VAC Pass-through Plug

- CLEAN, COMPACT DESIGN
- **STREAMLINED**
- LOW PROFILE
- SIDE-EXITING CORDS
- **PLUG & PLAY**
- 6' AC CORD & PLUG (FLAT PLUG STANDARD)
- **CUSTOMIZABLE CONFIGURATIONS AND FINISHES**
- **UL LISTED FOR MOUNTING IN FURNITURE**
- 15A