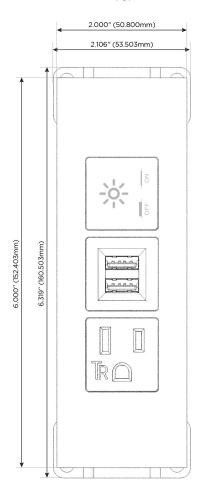

### **Module/Port Options:**

- **Tamper Resistant AC Receptacle**
- USB-A & USB-C (20W)
- Double USB-A (Fast Charging Ports 18W)
- **HDMI**
- CAT 6
- 12 RJ 12
- X Switched AC
- 3-Way Switch (Low Voltage)
- V USB-C (45W High Speed Charging Port)
- USB-C (25W High Speed Charging Port)
- R Switched AC (Rocker Switch)
- D Dimmer Switch

# **Modules/Ports:**

- A Tamper Resistant AC Receptacle
- M Double USB-A (Fast Charging Ports 18W)
- X Switched AC

TOP