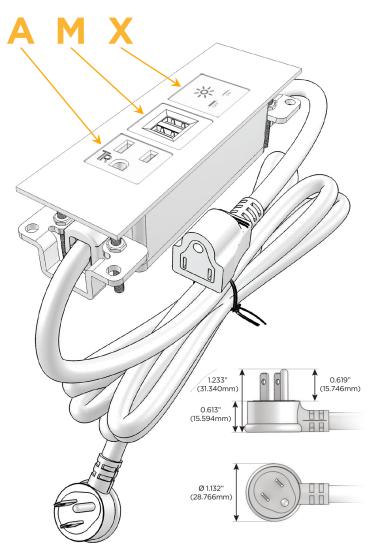

### **Module/Port Options:**

- **Tamper Resistant AC Receptacle**
- USB-A & USB-C (20W)
- Double USB-A (Fast Charging Ports 18W)
- **HDMI**
- CAT 6
- 12 RJ 12
- X Switched AC
- 3-Way Switch (Low Voltage)
- V USB-C (45W High Speed Charging Port)
- USB-C (25W High Speed Charging Port)
- R Switched AC (Rocker Switch)
- D Dimmer Switch

### Plug:

Supplied with Low Profile Flat 45° Angle 120 VAC

Optional Standard Straight 120 VAC Plug

Optional Straight 120 VAC Pass-through Plug

- CLEAN, COMPACT DESIGN
- **STREAMLINED**
- LOW PROFILE
- SIDE-EXITING CORDS
- **PLUG & PLAY**
- 6' AC CORD & PLUG (FLAT PLUG STANDARD)
- **CUSTOMIZABLE CONFIGURATIONS AND FINISHES**
- **UL LISTED FOR MOUNTING IN FURNITURE**
- 15A

# **Modules/Ports:**

- A Tamper Resistant AC Receptacle
- M Double USB-A (Fast Charging Ports 18W)
- X Switched AC

TOP