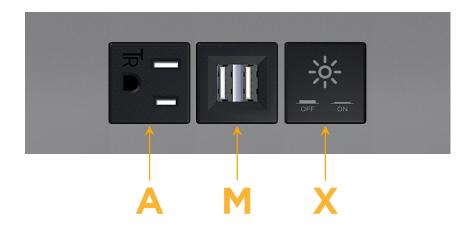

# **Modules/Ports:**

- A Tamper Resistant AC Receptacle
- M Double USB-A (Fast Charging Ports 18W)
- X Switched AC

TOP