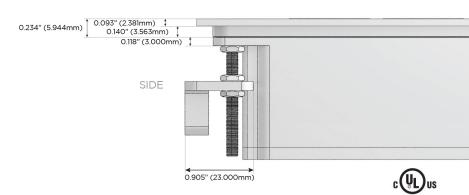

### Plug:

Supplied with Low Profile Flat 45° Angle 120 VAC

Optional Standard Straight 120 VAC Plug

Optional Straight 120 VAC Pass-through Plug

- CLEAN, COMPACT DESIGN
- **STREAMLINED**
- LOW PROFILE
- SIDE-EXITING CORDS
- **PLUG & PLAY**
- 6' AC CORD & PLUG (FLAT PLUG STANDARD)
- **CUSTOMIZABLE CONFIGURATIONS AND FINISHES**
- **UL LISTED FOR MOUNTING IN FURNITURE**
- 15A