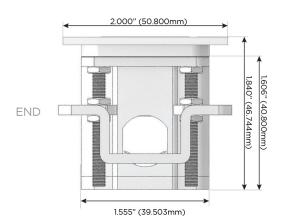

ng Port)
- USB-C (25W High Speed Charging Port)
- R Switched AC (Rocker Switch)
- D Dimmer Switch

## Plug:

Supplied with Low Profile Flat 45° Angle 120 VAC

Optional Standard Straight 120 VAC Plug

Optional Straight 120 VAC Pass-through Plug

- CLEAN, COMPACT DESIGN
- **STREAMLINED**
- LOW PROFILE
- SIDE-EXITING CORDS
- **PLUG & PLAY**
- 6' AC CORD & PLUG (FLAT PLUG STANDARD)
- **CUSTOMIZABLE CONFIGURATIONS AND FINISHES**
- **UL LISTED FOR MOUNTING IN FURNITURE**
- 15A





## AC POWER & DATA CONNECTIVITY SOLUTION

M-POWER-3T-AMX-CHATP

Specs:

# Distributed by



Mormax Company, Inc.
8 Westchester Plaza

Elmsford, NY 10523

914-699-0101

sales@mormax.com
mormax.com

Modules/Ports:

- A Tamper Resistant AC Receptacle
- M Double USB-A (Fast Charging Ports 18W)
- X Switched AC

TOP