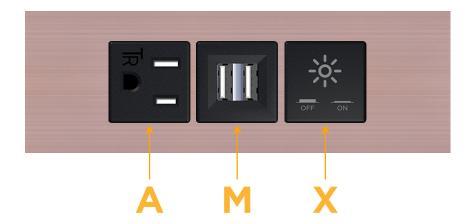

# Distributed by

Mormax Company, Inc.
8 Westchester Plaza

Elmsford, NY 10523

914-699-0101

sales@mormax.com
mormax.com

Modules/Ports:

- A Tamper Resistant AC Receptacle
- M Double USB-A (Fast Charging Ports 18W)
- X Switched AC