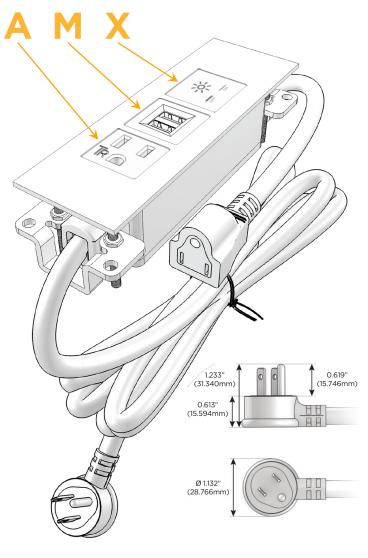

## Plug:

Supplied with Low Profile Flat 45° Angle 120 VAC

Optional Standard Straight 120 VAC Plug

Optional Straight 120 VAC Pass-through Plug

- CLEAN, COMPACT DESIGN
- **STREAMLINED**
- LOW PROFILE
- SIDE-EXITING CORDS
- **PLUG & PLAY**
- 6' AC CORD & PLUG (FLAT PLUG STANDARD)
- **CUSTOMIZABLE CONFIGURATIONS AND FINISHES**
- **UL LISTED FOR MOUNTING IN FURNITURE**
- 15A

# Distributed by

Mormax Company, Inc.
8 Westchester Plaza

Elmsford, NY 10523

914-699-0101

sales@mormax.com
mormax.com

Modules/Ports:

- A Tamper Resistant AC Receptacle
- M Double USB-A (Fast Charging Ports 18W)
- X Switched AC