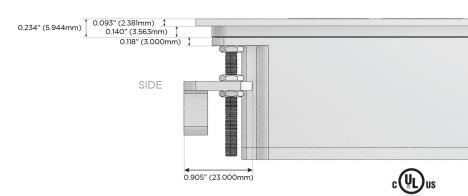

Port)
- USB-C (25W High Speed Charging Port)
- R Switched AC (Rocker Switch)
- D Dimmer Switch

## Plug:

Supplied with Low Profile Flat 45° Angle 120 VAC

Optional Standard Straight 120 VAC Plug

Optional Straight 120 VAC Pass-through Plug

- CLEAN, COMPACT DESIGN
- **STREAMLINED**
- LOW PROFILE
- SIDE-EXITING CORDS
- **PLUG & PLAY**
- 6' AC CORD & PLUG (FLAT PLUG STANDARD)
- **CUSTOMIZABLE CONFIGURATIONS AND FINISHES**
- **UL LISTED FOR MOUNTING IN FURNITURE**
- 15A





## AC POWER & DATA CONNECTIVITY SOLUTION

M-POWER-3T-AMX-CHATP

Specs:

# Distributed by



Mormax Company, Inc.
8 Westchester Plaza

Elmsford, NY 10523

914-699-0101

sales@mormax.com
mormax.com

Modules/Ports:

- A Tamper Resistant AC Receptacle
- M Double USB-A (Fast Charging Ports 18W)
- X Switched AC

TOP