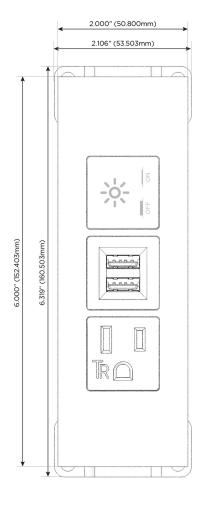

## AC POWER & DATA CONNECTIVITY SOLUTION

M-POWER-3T-AMX-CHATP

Specs:

# Distributed by

Mormax Company, Inc.
8 Westchester Plaza

Elmsford, NY 10523

914-699-0101

sales@mormax.com
mormax.com

Modules/Ports:

- A Tamper Resistant AC Receptacle
- M Double USB-A (Fast Charging Ports 18W)
- X Switched AC