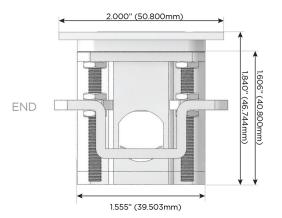

-C (25W High Speed Charging Port)
- R Switched AC (Rocker Switch)
- D Dimmer Switch

#### Plug:

Supplied with Low Profile Flat 45° Angle 120 VAC

Optional Standard Straight 120 VAC Plug

Optional Straight 120 VAC Pass-through Plug

- CLEAN, COMPACT DESIGN
- **STREAMLINED**
- LOW PROFILE
- SIDE-EXITING CORDS
- **PLUG & PLAY**
- 6' AC CORD & PLUG (FLAT PLUG STANDARD)
- **CUSTOMIZABLE CONFIGURATIONS AND FINISHES**
- **UL LISTED FOR MOUNTING IN FURNITURE**
- 15A





#### AC POWER & DATA CONNECTIVITY SOLUTION

M-POWER-3T-AMX-BZTP

Specs:

# Distributed by



Mormax Company, Inc.
8 Westchester Plaza

Elmsford, NY 10523

**&**<

914-699-0101

sales@mormax.com mormax.com

## Modules/Ports:

- A Tamper Resistant AC Receptacle
- M Double USB-A (Fast Charging Ports 18W)
- X Switched AC

TOP