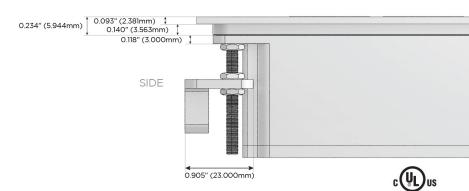

(25W High Speed Charging Port)
- R Switched AC (Rocker Switch)
- D Dimmer Switch

#### Plug:

Supplied with Low Profile Flat 45° Angle 120 VAC

Optional Standard Straight 120 VAC Plug

Optional Straight 120 VAC Pass-through Plug

- CLEAN, COMPACT DESIGN
- **STREAMLINED**
- LOW PROFILE
- SIDE-EXITING CORDS
- **PLUG & PLAY**
- 6' AC CORD & PLUG (FLAT PLUG STANDARD)
- **CUSTOMIZABLE CONFIGURATIONS AND FINISHES**
- **UL LISTED FOR MOUNTING IN FURNITURE**
- 15A





#### AC POWER & DATA CONNECTIVITY SOLUTION

M-POWER-3T-AMX-BZTP

Specs:

# Distributed by



Mormax Company, Inc.
8 Westchester Plaza

Elmsford, NY 10523

**&**<

914-699-0101

sales@mormax.com mormax.com

## Modules/Ports:

- A Tamper Resistant AC Receptacle
- M Double USB-A (Fast Charging Ports 18W)
- X Switched AC

TOP