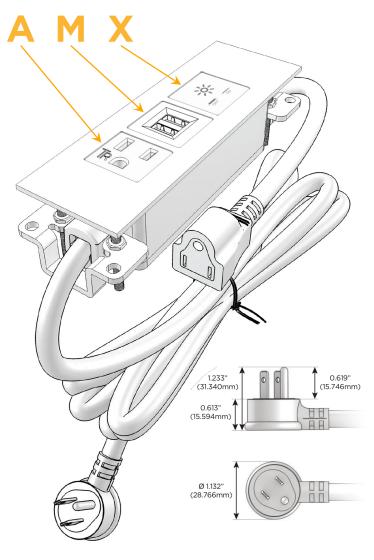

#### Plug:

Supplied with Low Profile Flat 45° Angle 120 VAC

Optional Standard Straight 120 VAC Plug

Optional Straight 120 VAC Pass-through Plug

- CLEAN, COMPACT DESIGN
- **STREAMLINED**
- LOW PROFILE
- SIDE-EXITING CORDS
- **PLUG & PLAY**
- 6' AC CORD & PLUG (FLAT PLUG STANDARD)
- **CUSTOMIZABLE CONFIGURATIONS AND FINISHES**
- **UL LISTED FOR MOUNTING IN FURNITURE**
- 15A

## Modules/Ports:

- A Tamper Resistant AC Receptacle
- M Double USB-A (Fast Charging Ports 18W)
- X Switched AC

TOP