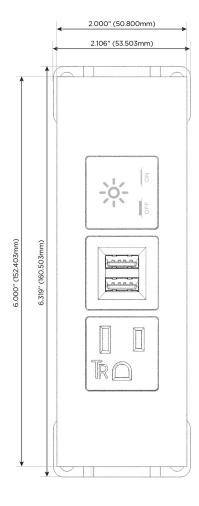

#### AC POWER & DATA CONNECTIVITY SOLUTION

M-POWER-3T-AMX-BZTP

Specs:

## Modules/Ports:

- A Tamper Resistant AC Receptacle
- M Double USB-A (Fast Charging Ports 18W)
- X Switched AC

TOP