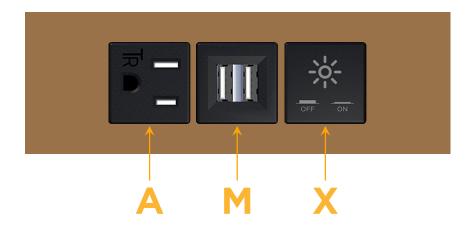

## Modules/Ports:

- A Tamper Resistant AC Receptacle
- M Double USB-A (Fast Charging Ports 18W)
- X Switched AC

TOP